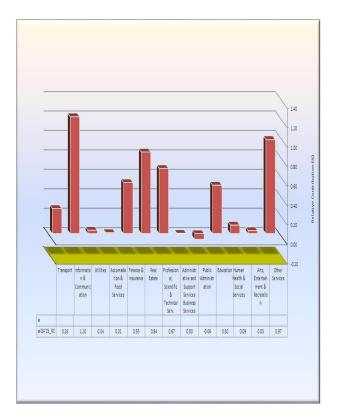

per cent, respectively. The lowest contribution of 3.54 per cent was from construction sector (Table IV).

#### 4.1 Sectoral Analysis of Non-Oil Nominal GDP

#### 4.1.1 Services Sector

Sectoral analysis indicated that, its output in nominal terms rose to \$10,582.74 billion in Q4, 2015 compared with \$9,458.43 billion in Q4, 2014.

The major drivers of growth in Q4, 2015 were mainly Information and Communication; Other Services; Real Estate; Professional, Scientific and Technical Services; Finance and Insurance; Education and Transport sub-sectors, with contributions of 1.20, 0.97, 0.84, 0.67, 0.53, 0.50 and 0.26 per cents, respectively. Public Administration sub-sector dampened the growth by 0.06 per cents during the review period.



Fig. 17: Drivers of Quarter four, 2015 Nominal GDP



Fig. 18: Services Sector: Drivers of 2015 Fourth Quarter Non-Oil Nominal GDP

Other services sub-sector recorded fastest growth in Q4, 2015, with a growth of 26.86 per cent over the corresponding quarter of 2014. Others include Education; Transport; Finance and Insurance; Professional Scientific and Technical Services; Arts, Entertainment and Recreation; Administrative and Support Services; Human Health and Social Services; Information and Communication; Real Estate and Utilities grew by 18.58, 16.81, 16.71, 15.75, 15.48, 12.64, 11.62, 11.01, 8.27 and 3.91 per cents, respectively.

In terms of contributions by value, Information and Communication accounted for N2,689.08 billion or 10.92 per cent. Real Estate; Professional Scientific and Technical Services; Other Services; Finance and Ins