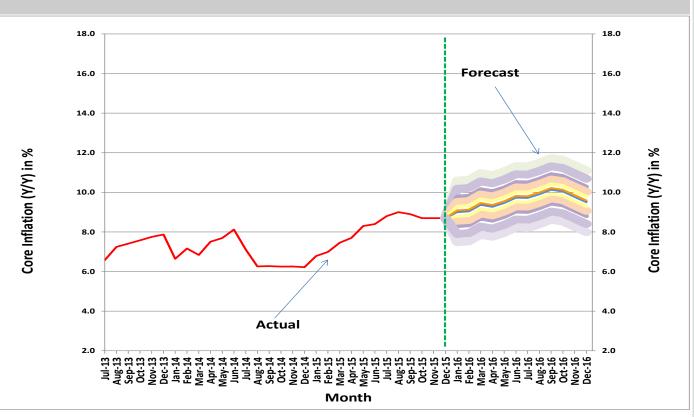

lation remained at 8.7 per cent as recorded in

the preceding month.

The 8.7 per cent core inflation achieved in December, 2015 was driven largely by the contributions of processed food (3.3 pp); housing, water, electricity, gas and other fuels (1.78 pp); clothing and footwear (0.99 pp); transport (0.88 pp); furnishings, household equipment & HH maintenance (0.48 pp); education (0.44 pp) and health (0.29 pp).



The 8.7 per cent core inflation achieved in December, 2015 was driven largely by the contributions of processed food (3.3 pp); housing, water, electricity, gas and other fuels (1.78 pp); clothing and footwear (0.99 pp); transport (0.88 pp); furnishings, household equipment & HH maintenance (0.48 pp); education (0.44 pp) and health (0.29 pp).

**Contributions to Core Inflation** 



Fig 6: Fan Chart of YoY Core Inflation

The processed food component of core inflation for December, 2015 remained at 3.3 as achieved in November, 2015. The 3.3 pp contribution was largely accounted for by fish and sea food (0.84 pp); meat (0.67 pp); oil & fats (0.47 pp); garri yellow sold loose (0.33 pp); bread unsliced (0.16 pp) and sugar, jam, honey (0.15 pp) .The 1.78 pp relative contribution of housing, water, electricity, gas and other fuel component to core inflation was largely accounted for by liquid fuel (0.66 pp); actual and imputed rentals for housing (0.63 pp); solid fuels (0.33 pp); electricity (0.10 pp) and water supply (0.05 pp).

The processed food component of core inflation for December, 2015 remained at 3.3 pp as achieved in November, 2015.

The relative contribution