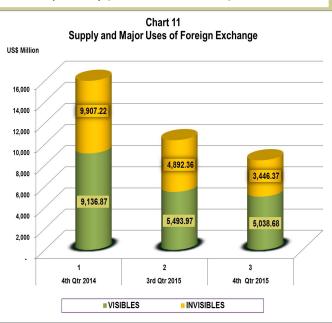

| Supply and Major Uses of Foreign Exchange                                 | 122 |
|---------------------------------------------------------------------------|-----|
| Sectoral Utilization of Foreign Exchange                                  | 123 |
| Exchange Rate Movements                                                   | 123 |
| Value of the Naira and External Competitiveness of the Nigerian Economy   | 124 |
| External Reserves                                                         | 125 |
| International Commodity Prices                                            | 126 |
| List of Tables                                                            |     |
| Summary of Balance of Payments Account                                    | 127 |
| Degree of Openness                                                        | 128 |
| Inflow and Outflow of Foreign Exchange through the Economy                | 128 |
| Currency Composition of Foreign Exchange Reserves                         | 129 |
| Supply of Foreign Exchange                                                | 129 |
| Public Sector External Debt                                               | 129 |
| Sectoral Utilization of Foreign Exchange by DMBs for 'Valid' Transactions | 130 |
| Average Exchange Rates                                                    | 131 |
| NEER and REER Indices                                                     | 131 |
| Holdings of External Reserves                                             | 131 |
| International Commodity Prices                                            | 131 |