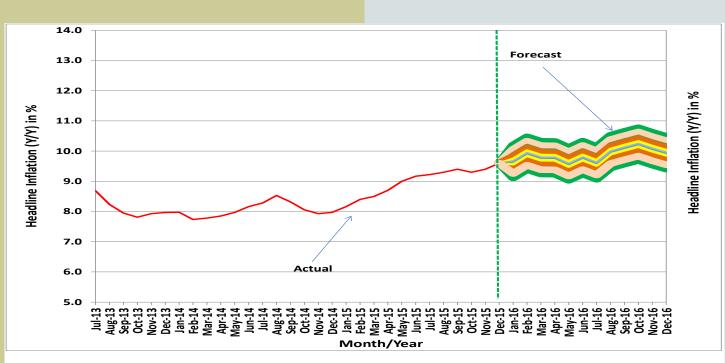

of food and nonalcoholic beverages; clothing and footwear and housing, water, elect. gas & other fuel. (Table 1, Fig. 1).



#### Fig 1: Plot of Actual MoM & YoY Headline Inflation

The CPI headline inflation rate (year-on-year) for December, 2015 accelerated to 9.6 per cent compared with 9.4 per cent recorded in November, 2015. The 9.6 per cent was mainly as a result of the relative contributions of: food and non-alcoholic beverages (5.58 pp); housing, water, electricity, gas and other fuel (1.30 pp); clothing and footwear (0.73 pp); transport (0.65 pp); furnishings, household equipment & maintenance (0.36 pp); education (0.33 pp) and health (0.22 pp).

It is important to note that headline inflation has remained single digit consecutively for thirty-six (36) months since January 2013.



Fig 2: Fan Chart of Headline Inflation

### **Contributions to Headline Inflation**

Of the 5.58 pp contribution of food and non-alcoholic beverages to headline inflation, bread and cereals; vegetables; yams, potatoes & other tubers; fish & sea food; meat; oil & fats and fruits accounted for 2.31, 0.68, 0.63, 0.62, 0.50 0.36 and 0.22 pps, respectively. The relative contribution of food and non-alcoholic beverages to the year-on-year headline inflation increased by 0.15 pp to 5.58 per cent from 5.43 pp achieved in the preceding month. Of the 5.58 pp contribution of food and non-alcoholic beverages to headline inflation, bread and cereals; vegetables; yams, potatoes & other tubers; fish & sea food; meat; oil & fats and fruits accounted for 2.31, 0.68, 0.63, 0.62, 0.50 0.36 and 0.22 pps, re