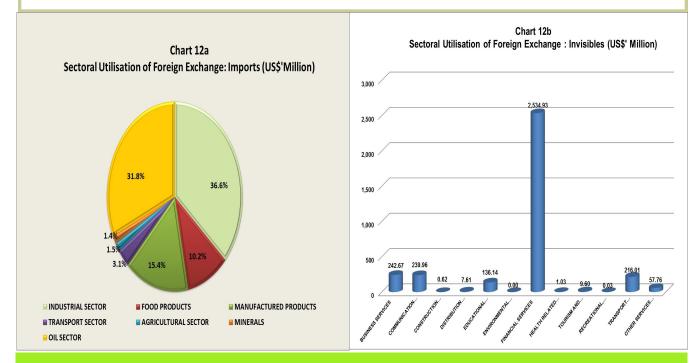

| Supply and Major Uses of Foreign Exchange                                 | 122 |
|---------------------------------------------------------------------------|-----|
| Sectoral Utilization of Foreign Exchange                                  | 123 |
| Exchange Rate Movements                                                   | 123 |
| Value of the Naira and External Competitiveness of the Nigerian Economy   | 124 |
| External Reserves                                                         | 125 |
| International Commodity Prices                                            | 126 |
| List of Tables                                                            |     |
| Summary of Balance of Payments Account                                    | 127 |
| Degree of Openness                                                        | 128 |
| Inflow and Outflow of Foreign Exchange through the Economy                | 128 |
| Currency Composition of Foreign Exchange Reserves                         | 129 |
| Supply of Foreign Exchange                                                | 129 |
| Public Sector External Debt                                               | 129 |
| Sectoral Utilization of Foreign Exchange by DMBs for 'Valid' Transactions | 130 |
| Average Exchange Rates                                                    | 131 |
| NEER and REER Indices                                                     | 131 |
| Holdings of External Reserves                                             | 131 |
| International Commodity Prices                                            | 131 |