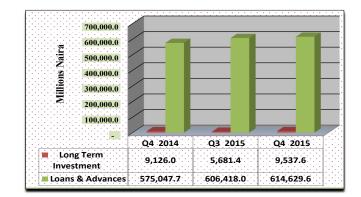

#### 1.1.1 Net Credit to Government

The Banking sector net credit to government witnessed an increase of 151.56 per cent in both year-to-date and yearon-year, representing 115.51 percentage points increase above the provisional programmed target of 36.05 per cent for fiscal 2015. This increase was attributable to the N2,135.30 billion expansion in claims on government (Appendix VII). The movement was largely traced to N1,591.60 billion claims on Federal Government by CBN. The trends of growth in net credit to Government are shown in Fig 1(b).

## **1.1.2 Credit to Private Sector**

Credit to private sector increased from its level in December 2014 by N595.61 billion or 3.29 per cent to N18,719.3 billion. At this level, it was 22.77 percentage points lower than the provisional programmed target of 26.06 per cent for fiscal 2015. It rose by 0.08 per cent over the level recorded in the preceding month (Table I and Fig 1(c)).