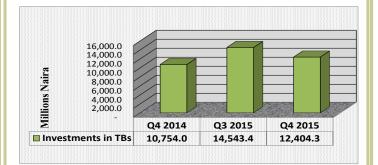

l Adequacy Ratio during the period under review. Microfinance Banks' total qualified capital stood at N91.4 billion, representing 39.8 per cent of the total risk weighted assets.

## **Microfinance Banks**

This was 29.8 percentage points more than the 10.0 per cent minimum target prescribed for fiscal year 2015 (Table 5.1.1).

#### 5.1.7 Compulsory Investment in Treasury Bills

The Microfinance Banks' aggregate Investment in Treasury Bills in  $Q_4$  2015 amounted to N12.4 billion, representing a decrease of N2.1 billion or 14.7 per cent below the level recorded in the preceding quarter. The Investment in Treasury Bills exceeded the 5.0 per cent minimum target prescribed for fiscal year 2015 by 2.8 percentage points (Table 5.1.1 and Figure 5.1.6).

Fig. 5.1.6 Short Term Investment (TBs)



## 5.1.8 Sectoral Analysis of Loans and Advances

Total Loans and Advances extended to various sectors by the MFBs in the review period amounted to N187.2 billion. Further analysis revealed that Trade & Commerce sector, which stood at N117.8 billion accounted for 62.9 per cent of the total loans and advances to the private sector. Other noticeable sectors include, Consumer/personal, Agriculture/forestry and Others (unclassified) sectors which gulped N19.0 billion, N11.8 billion and N10.8 billion, representing 10.1, 6.3 and 5.8 per cent of the total, respectively (Table 5.1.3 and Figure 5.1.7).



Fig. 5.1.7: Sectoral Analysis of Loans and Advances

# Other Depository Corporations: 5.2 Primary Mortgage Banks

### 5.2.1 Comparative Statements of Assets and Liabilities

Total Assets/Liabili