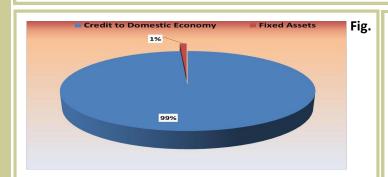

espectively.

Other liabilities contributed 2.4 per cent of the total liabilities of BOI during the review period (Table 3.2.1 and Fig. 3.2.4).



#### Fig. 3.2.4: Movements in Other Liabilities

#### 3.2.6 Sources and Uses of Funds

Funds were sourced mainly from the contraction of Liquid Asset and expansion of Other Liabilities by N11.2 billion and N1.5 billion, respectively. Other noticeable sources of funds were the decrease in Other Assets and increase in Shareholders' Fund by N0.6 billion and N0.3 billion, respectively (Table 3.2.2 and Fig.3.2.5).



#### Fig. 3.2.5: Sources of Funds

Funds were largely utilized through the increases in Credits to Domestic Economy and Fixed Assets by N13.5 billion and N0.1 billion, respectively (Table 3.2.2 and Fig. 3.2.6).

## **Bank of Industry**



3.2.6: Uses of Funds

## 3.2.7.0 Management of N535 Billion CBN Intervention Fund

The CBN intervention funds under the management of the BOI amounted to N535.0 billion. The programme consists of two schemes namely, the N235 billion Intervention Fund for Refinancing and Restructuring Facilities (RRF) to SME/Manufacturing sector and the N300 billion Power and Aviation Intervention Funds (PAIF). The Bank of Industry manages this intervention fund with the participating deposit money banks and the Nigerian Export-Import Bank (NEXIM) to disburse the facility to various beneficiaries.

# 3.2.7.1 N235 Billion Intervention Funds for RRF to SME and Manufacturing Sector.

The sum of N235.0 billion was earmarked under this scheme as at end-December, 2015. A total of 593 beneficiaries accessed the