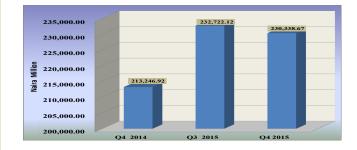

## 1.0 Money Supply

Money supply broadly defined (M<sub>2</sub>) year-to-date increased by N1,116.80 billion or 5.90 per cent to N20,029.80 billion in December 2015. Thus, M<sub>2</sub> growth was 9.34 percentage points below the provisional programmed target of 15.24 per cent for fiscal 2015. On annualized basis, M<sub>2</sub> increased by 7.87 per cent (Table 1 and Appendix I).

The  $M_2$  multiplier was 3.45 per cent in the review period, thus it was marginally higher than the provisional programmed target of 2.93 per cent for fiscal 2015. When compared with its growth in the corresponding periods of 2014, growth of  $M_2$  on year-onyear and year-to-date were lower in December 2015 (Fig 1(a)).