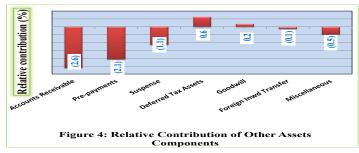

Fig 1(f): Relative Contribution of Other Assets (Net) Components

The year-to-date expansion in OAN was attributable majorly to the increases of N496.4 billion, N450.9 billion, N284.7 billion & N147.9 billion in CBN securities, CBN claims on DMBs, CBN unclassified assets & DMBs claims on CBN as well as decreases of N178.2 billion in DMBs required reserves at CBN and N118.8 billion in DMBs Bond & money market instruments (Appendix VI).