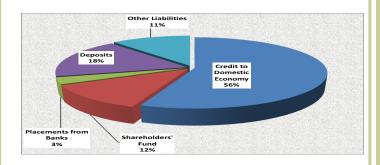

r cent increase in Long Term Loans (Table 5.1.1).

#### 5.1.2 Sources and Uses of funds

The major sources of funds were through the contractions of Other Assets, Liquid Assets and expansion in Long Term Loans by N25.9 billion, N22.8 billion and N6.4 billion, respectively (Table 5.1.2). At 46.9 per cent, Other Assets made the highest contribution to sources of funds (Figure 5.1.1).



#### Fig. 5.1.1: Sources of funds

Funds were largely used for expansion of Credit to Domestic Economy, contractions of Deposits and Shareholders' Fund to the tune of N30.6 billion, N9.7 billion and N6.5 billion, respectively. Further utilization of funds resulted in the contractions of Other Liabilities and Placements from Banks by N6.2 billion and N1.7 billion, respectively (Table 5.1.2 and Figure 5.1.2).



#### Fig. 5.1.2: MFBs Uses of Funds

#### 5.1.3 Liquid Assets

Total liquid assets of the Microfinance Banks during the review period stood at N111.2 billion, representing decrease of N22.8 billion or 17.0 per cent below the level reported in the preceding quarter but, increased by N30.4 billion or 37.5 per cent above the level reported in the corresponding period of 2014.

## **Microfinance Banks**

The 17.0 per cent decline in Liquid Assets was accounted for by the decreases of N19.5 billion or 21.2 per cent, N2.9 billion or 7.6 per cent and N0.5 billion or 12.3 per cent in Placements with Banks/Discount House, Balances with Banks and Cash in Hand, respectively.

Liquid Assets constituted 32.3 per cent of Microfinance Banks' total assets during the period under review (Table 5.1.1 and