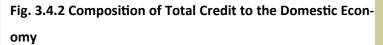

ase of N0.2 billion or 2.3 per cent above the level recorded in the preceding quarter but, decreased by N7.1 billion or 46.5 per cent below the level recorded in the corresponding period of 2014.

At N8.0 billion, liquid assets accounted for 28.2 per cent of the bank's total assets (Table 3.4.1 and Fig.3.4.1).



#### Fig. 3.4.1 Total Liquid Assets

#### 3.4.3 Credit to the Domestic Economy

Aggregate Credit to Domestic Economy stood at N17.7 billion, representing increases of N5.0 billion or 38.7 per cent and N8.7 billion or 96.0 per cent above the levels recorded in the preceding quarter and the corresponding period of 2014, respectively. Credit to Domestic Economy constituted 61.0 per cent of the total assets of the bank during the period under review (Table 3.4.1 and Figure 3.4.2).





#### 3.4.4 Shareholders Fund

The Shareholders Fund of the BOA stood at N5.3 billion in the period under review, representing decreases of N1.7 billion or 46.6 per cent and N7.1 billion or 386.2 per cent below the levels recorded in the preceding quarter and the corresponding period of 2014, respectively. While the Paid-up Capital remained unchanged during the review, the Reserves which stood at N35.7 billion decreased by 4.9 per cent from its level in Q<sub>3</sub> 2015. The Shareholders' Fund constituted 18.2 per cent of the banks total liabilities (Table 3.4.1 and Fig.3.4.3).





#### Fig. 3.4.3: Shareholders fund

#### 3.4.5 Total Deposits

Total Deposits Liabilities of the bank amounted to N8.7 billion, representing increases of N1.0 billion or 12.4 per cent and N0.8 billion or 9.4