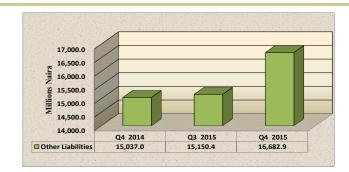

ed the increase of N301.8 billion or 0.5 per cent in Profit/Loss. This was, however, moderated by the decrease of N0.03 billion or 0.3 per cent in Reserves (including supplementary and general reserves). Shareholders' fund constituted 30.4 per cent of the total liabilities in Q<sub>4</sub> 2015 (Table 3.2.1 and Figure 3.2.3).



#### 3.2.3: Movements in Shareholders' Fund

#### 3.2.5 Other Liabilities

Other liabilities stood at N16.7 billion in the period under review, representing increases of N1.5 billion or 10.1 per cent and N1.6 billion or 10.9 per cent above the levels reported in the preceding quarter and the corresponding period of 2014, respectively.

Other liabilities contributed 2.4 per cent of the total liabilities of BOI during the review period (Table 3.2.1 and Fig. 3.2.4).



#### Fig. 3.2.4: Movements in Other Liabilities

#### 3.2.6 Sources and Uses of Funds

Funds were sourced mainly from the contraction of Liquid Asset and expansion of Other Liabilities by N11.2 billion and N1.5 billion, respectively. Other noticeable sources of funds were the decrease in Other Assets and increase in Shareholders' Fund by N0.6 billion and N0.3 billion, respectively (Table 3.2.2 and Fig.3.2.5).



#### Fig. 3.2.5: Sources of Funds

Funds were largely utilized through the increases in Credits to Domestic Economy and Fixed Assets by N13.5 billion and N0.1 billion, respectively (Table 3.2.2 and Fig. 3.2.6).

## **Bank of Industry**



3.2.6: Uses of Funds

## 3.2.7.0 Management of N535 Billion CBN Intervention Fund

The CBN intervention funds under the management of the BOI a