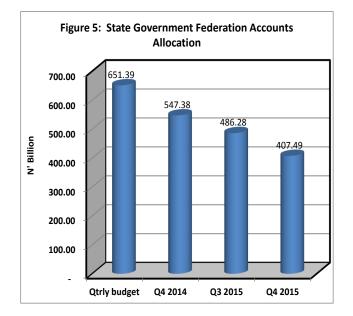

nditure exceeded by 232.63 per cent of budget expectations and transfers also exceeded the budgetary estimate by 44.91 per cent. Total expenditure exceeded budget estimates by 42.29 per cent.

#### 2.3 FISCAL BALANCE OF THE FGN

During 2015:Q4, the FGN recorded overall fiscal deficit of #725.41 billion and current balance deficit of #126.15 billion. In contrast, a primary balance surplus of #87.10 billion was recorded (Table 7). The FGN recorded overall fiscal deficit above the target-ed budget deficit of #181.00 billion for the review quarter.

## 3. REVENUE OF THE SUB-NATIONAL GOVERNMENTS

### 3.1 State Governments

Statutorily from the Federation Accounts Allocation Committee (FAAC), the SGs received and shared the sum of \$407.49 billion, during the fourth quarter of 2015 (figure 5).



This comprised of ₩244.90 billion from the Federation Accounts, ₩85.33 billion from the VAT Pool account, and ₩77.26 billion from 13.0 per cent given to mineral producing states as derivation fund. When compared with allocations in preceding and corresponding quarters, it reflected decreases of ₩78.79 billion or 44.49 per cent and ₩139.88 billion or 73.22 per cent, respectively (Table 8). Budgetary performance of statutory allocation to the SGs was 62.56 per cent, for the review period.

### 3.2 Local Governments

Statutorily, the 774 LGs shared a total sum of  $\Rightarrow$ 248.54 billion, during the review period (figure 6).



This comprised of ₩188.81 billion from the Federation Account and ₩59.73 billion from the VAT Pool Account. The amount received by the LGs decreased by ₩49.95 b