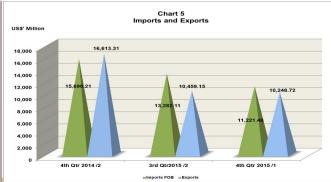

015. Income (net) stood at a deficit of US\$2,933.19 million as against US\$4,100.37 million in the corresponding quarter of 2014. Similarly, out payments in respect of services stood at US\$3,386.88 million in Q4, 2015 as against US\$4,901.30 million in Q3 2015. Current transfers (net) increased during the period under review to US\$5,278.90 million in Q4, 2015 from US\$4,818.05 million in Q3, 2015. (Table 1 and Chart 3).



# **External Trade**

## **External Trade**

Nigeria's trade balance improved in Q4, 2015 when compared with the level in Q3, 2015. Aggregate imports (fob) and exports stood at US\$11,221.46 million and US\$10,248.72 million in Q4, 2015, respectively as against US\$13,282.11 million and US\$10,459.15 million in Q3, 2015 (Table 1 and Chart 5).



# **External Trade**



## **Degree of Openness**

The degree of openness, as measured by the ratio of total external trade to GDP, declined to 0.16 in the period under review from 0.19 and 0.25 recorded in Q3, 2015 and Q4, 2014, respectively (Table 2 and Chart 6).



# **Capital Inflows**

## **FDI and Portfolio Inflows**

FDI inflows declined to US\$501.83 million in Q4, 2015 from US\$1,213.98 million in Q3, 2015. Estimated portfolio investment inflows (liabilities), however, increased significantly from a reverse investment level of US\$387.32 million in Q3, 2015 to US\$1,153.34 million in Q4, 2015 (Table 1 and Chart 7).



# Foreign Exchange Inflows and Outflows

## Inflow and Outflow

Available statistics indicated that foreign exchange inflows to the economy in Q4, 2015 stood at US\$20,294.48 million as a