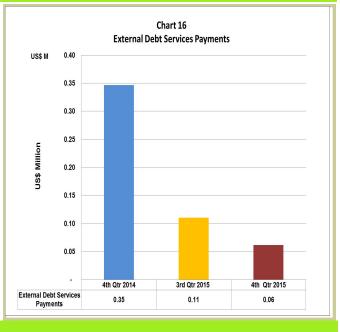

of the Naira and External Competitiveness of the Nigerian Economy

## **NEER and REER**

The index of nominal effective exchange rate of the naira decreased to 105.90 in Q4, 2015 as against 107.81 in Q3, 2015.

Also, the real effective exchange rate index, stood at 70.65 as against 73.06 in the preceding quarter (Table 9 and Chart 14).



# **External Debt**

## **Public Sector External Debt**

The public sector external debt increased to US\$10,718.43 million in Q4, 2015 from its level of US\$10,617.35 million in Q3, 2015 (Table 6 and Chart 15).



# Value of the Naira and External Competitiveness of the Nigerian Economy

## **Debt Service Payments**

Public sector debt service payments decreased from US\$ 0.11 million in Q3, 2015 to US\$ 0.06 million in Q4, 2015 (Table 6 and Chart 16).



# **External Reserves**

## **External Reserves**

The level of official foreign reserves as at end-December, 2015 stood at US\$28,284.82 million as against US\$29,880.21 million and US\$34,241.54 million in the preceding and corresponding quarters, respectively. The current level of reserves could finance 10.9 months of foreign exchange disbursements and 7.6 months of imports as against 9.4 months of foreign exchange disbursements and 6.7 months of imports recorded in the preceding period (Table 1 and Chart 17 ).



# **External Reserves**

## **Holdings of External Reserves**

Analysis of the statistics on the holdings of external reserves revealed that the share of CBN holdings to the total stock of reserves stood at 68.9 per cent. On the other hand, the share of the Federation and Fe