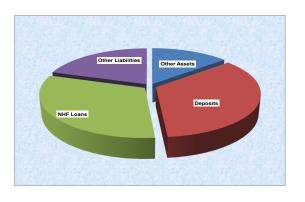

ion or 14.8 per cent and N0.4 billion or 2.2 per cent, respectively. These increases were, however, moderated by N3.4 billion or 4.4 per cent decrease in Other Assets.

Similarly, the 4.7 per cent appreciation in Total Liabilities was largely accounted for by the increases in Deposits, NHF Loans and Other Liabilities by N8.6 billion or 13.1 per cent, N7.7 billion or 35.5 per cent and N5.0 billion or 11.1 per cent, respectively. These increases were, however, moderated by the decreases in Long Term Loans and Shareholders' Fund by N7.7 billion or 64.1 per cent and N1.2 billion or 1.0 per cent, respectively (Table 5.2.1).

#### 5.2.2 Sources and Uses of funds

The major sources of funds were the expansions in Deposits and NHF Loans to the tune of N8.6 billion and N7.7 billion, respectively.



Fig. Sources of funds

Other sources were the expansion in Other Liabilities and decrease in Other Assets by N5.0 billion and N3.4 billion, respectively (Table 5.2.2 and Figure 5.2.1).

Funds were largely utilized in the expansion of credit to domestic economy and contraction of long term loans to the tune of N8.3 billion and N7.7 billion, respectively. Other avenues for funds utilization included the increase in liquid assets and declined in shareholders' fund by N6.9 billion and N1.2 billion, respectively (Table 5.2.2 and Figure 5.2.2).



#### Fig. 5.2.2: Uses of Funds

#### 5.2.3 Liquid Assets

Liquid assets of the PMBs during the period under review stood at N53.5 billion, representing increases of N6.9 billion or 14.8 per cent and N14.3 billion or 36.6 per cent above the levels rec