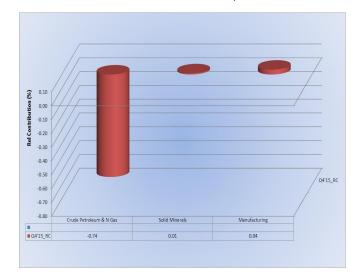

ms of contributions by value, manufacturing contributed #1,688.34 billion or 9.11 per cent. Crude Petroleum and Natural Gas and Solid Minerals contributed 8.06 and 0.16 per cent respectively.

#### 1.1.3 Construction Sector

Sectoral analysis showed that construction output in real terms declined slightly to ¥663.35 billion in Q4, 2015 compared with ¥665.70 billion in Q4, 2014. However, construction sector accounted for 3.58 per cent share of total real GDP.

#### 1.1.4 Trade Sector

Sectoral analysis showed that trade output in real terms grew to \$3,091.10 billion or 4.69 per cent in Q4, 2015 compared with \$2,952.62 billion in Q4, 2014. However, trade sector represented 16.68 per cent share of total real GDP.



Fig. 4: Crop Production: Drivers of Real GDP Growth in Quarter four, 2015







Fig. 6: Manufacturing Sub-Sector: Drivers of Real GDP Growth in Quarter four, 2015

#### 1.1.5 Services Sector

Analysis of Services sector showed that its output in real terms rose to \$7,087.97 billion in Q4, 2015 compared with \$6,864.56 billion in Q4, 2014.

The major drivers of growth in Q4, 2015 were other services; information and communication; education; finance and insurance and professional, scientific & technical services sub-sectors, contributing 0.52, 0.47, 0.20, 0.17 and 0.12 percentage points, respectively. Public Administration and Accommodation and Food Services subsectors, however dampened the growth by 0.37 and 0.04 percentage points, respectively.

Other services sub-sector recorded fastest growth in Q4, 2015, with a growth of 17.02 per cent over the correspondin