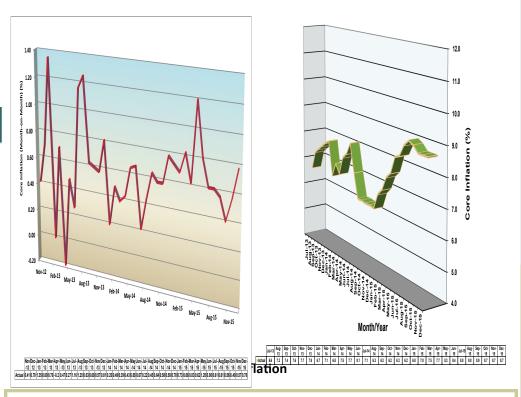

a and spirit which contributed 4.48, 2.41, 1.00, 0.68, 0.60, 0.46, 0.29 and 0.29 pps, respectively (Table IV).

## **Core Inflation**

### 4. Year-on-Year Core Inflation

The All-items less farm produce price index rose by 0.8 per cent to 176.7 index points in December, 2015. On year-on-year basis, Core inflation remained at 8.7 per cent as recorded in the preceding month.

Core inflation remained at 8.7 per cent as recorded in

the preceding month.

The 8.7 per cent core inflation achieved in December, 2015 was driven largely by the contributions of processed food (3.3 pp); housing, water, electricity, gas and other fuels (1.78 pp); clothing and footwear (0.99 pp); transport (0.88 pp); furnishings, household equipment & HH maintenance (0.48 pp); education (0.44 pp) and health (0.29 pp).



The 8.7 per cent core inflation achieved in December, 2015 was driven largely by the contributions of processed food (3.3 pp); housing, water, electricity, gas and other fuels (1.78 pp); clothing and footwear (0.99 pp); transport (0.88 pp); furnishings, household equipment & HH maintenance (0.48 pp); education (0.44 pp) and health (0.29 pp).

**Contributions to Core Inflation** 



Fig 6: Fan Chart of YoY Core Inflation

The processed food component of core inflation for December, 2015 remained at 3.3 as achieved in November, 2015. The 3.3 pp contribution was largely accounted for by fish and sea food (0.84 pp); meat (0.67 pp); oil & fats (0.47 pp); garri yellow sold loose (0.33 pp); bread unsliced (0.16 pp) and sugar, jam, honey (0.15 pp) .The 1.78 pp relative contribution of housing, w