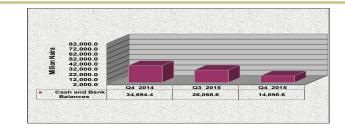

2 billion or 42.9 per cent and N0.6 billion or 9.5 per cent decreases in Liquid Assets and Other Assets, respectively.

Similarly, the 0.3 per cent expansion in total liabilities was mainly attributed to the increases of N1.5 billion or 10.1 per cent, N0.3 billion or 0.1 per cent and N0.03 billion or 0.01 per cent in Other Liabilities, Shareholders Fund and Long Term Loans, respectively (Table 3.2.1).

#### 3.2.2 Liquid Assets

Total liquid assets stood at N14.9 billion, representing decreases of N11.2 billion or 42.9 per cent and N19.8 billion or 57.1 per cent below the levels reported in the preceding quarter and in the corresponding period of 2014, respectively.

Liquid Assets accounted for 2.1 per cent of the total assets during the period under review (Table 3.2.1 and Figure 3.2.1).



#### Fig. 3.2.1: Movements in Liquid Assets

#### 3.2.3 Credit to the Domestic Economy

Aggregate credit to the domestic economy was N663.8 billion, representing increases of N13.5 billion or 2.1 per cent and N79.6 billion or 13.6 per cent above the levels reported in the preceding quarter and the corresponding period of 2014, respectively. The 2.1 per cent increase in domestic credit was mainly accounted for by the increases of N8.2 billion, N3.8 billion and N1.4 billion in Loans & Advances, Long Term Investment and Treasury Bills, respectively.

Domestic Credit contributed 94.2 per cent of the total assets of BOI during the review period (Table 3.2.1 and Fig. 3.2.2).



Fig. 3.2.2: Movements in Credit to the Domestic Economy

## **Bank of Industry**

#### 3.2.4 Shareholders' Fund

Shar