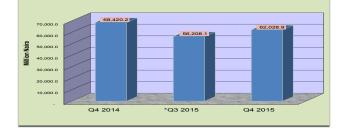

Fig 1(a): M<sub>2</sub> YoY and YtoD Growth

The  $M_2$  multiplier was 3.45 per cent in the review period, thus it was marginally higher than the provisional programmed target of 2.93 per cent for fiscal 2015. When compared with its growth in the corresponding periods of 2014, growth of  $M_2$  on year-onyear and year-to-date were lower in December 2015 (Fig 1(a)).