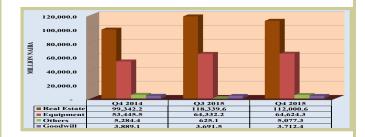

## Appendix V (a): NIB Analytical Balance Sheet (Assets) — December 2015

| RESERVES8,993.313,775.6Currency1,177.61,862.1Deposits with CBN:7,815.611,913.5[i] Reserve Requirements6,668.99,032.9[ii] Current Accounts1,146.72,880.6[iii] Other Deposit0.00.0 <b>CLAIMS ON CENTRAL BANK</b> 0.00.0[ii] Stabilization Securities0.00.0[iii] Stabilization Securities0.00.0[iii] Stabilization Securities0.00.0[iii] Shortfail/excess credit/others0.00.0Foregn Currency Holdings163.5179.1Claims on Non-resident Banks:3,147.81,263.6[ii] Balances held with banks outside Nigeria0.00.0[iii] Balances held with offices and branches outside Nigeria0.00.0[iii] Balances held with offices and branches outside Nigeria0.00.0[iii] Balances held with offices and branches outside Nigeria0.00.0[iii] Balances held with offices and branches0.00.0Bills Discounted Payable outside Nigeria0.00.0Bills Discounted Payable outside Nigeria0.00.0CLAIMS ON CENTRAL GOVERNMENT<br>Treasury Certificates2,400.01,242.4Loans & Advances to Central Government<br>Loans & Advances to Local Government0.00.0Loans & Advances to Local Government<br>Loans & Advances to Local Government0.00.0Loans & Advances to Local Government<br>Loans & Advances to Local Government<br>Loans & Advances to Local Government<br>State Bonds<br>                                                                                                                                                                                                                                                                                                                                                                                                                                                                                                                                                                                                                                                                                                                                                                                                                        | FIN.<br>Dec-15<br>18,036.9<br>1,947.0<br>16,089.9<br>9,032.9<br>7,057.1<br>0.0 | 5 I<br>6 |          |          | (-N- Millions)                                      |
|---------------------------------------------------------------------------------------------------------------------------------------------------------------------------------------------------------------------------------------------------------------------------------------------------------------------------------------------------------------------------------------------------------------------------------------------------------------------------------------------------------------------------------------------------------------------------------------------------------------------------------------------------------------------------------------------------------------------------------------------------------------------------------------------------------------------------------------------------------------------------------------------------------------------------------------------------------------------------------------------------------------------------------------------------------------------------------------------------------------------------------------------------------------------------------------------------------------------------------------------------------------------------------------------------------------------------------------------------------------------------------------------------------------------------------------------------------------------------------------------------------------------------------------------------------------------------------------------------------------------------------------------------------------------------------------------------------------------------------------------------------------------------------------------------------------------------------------------------------------------------------------------------------------------------------------------------------------------------------------------------------------------------------------------------------------------------|--------------------------------------------------------------------------------|----------|----------|----------|-----------------------------------------------------|
| RESERVES       6.993.3       13,776.6         Currency       1,177.6       1,662.1         Deposits with CBN:       7,815.6       1,181.5         II) Reserve Requirements       6,668.9       9,032.8         III) Cher Deposit       6,668.9       9,032.8         III) Cher Deposit       0.0       0.0         III Cher Deposit       0.0       0.0         III Cher Deposit       0.0       0.0         IIII Cher Deposit       147.78       1,263.6         IIII Cher Deposit       3,147.8       1,263.6         IIII Cher Deposit       0.0       0.0         IIII Cher Deposit       0.0       0.0         IIII Cher Deposit       0.0       0.0                                                                                                                                                                                                                                                                                                                                                                                                                                                                                                                                                                                                                                                                                                                                                                                                                                                                                                                                                                                   | <b>18,036.9</b><br>1,947.0<br>16,089.9<br>9,032.9<br>7,057.1                   | 6        |          |          |                                                     |
| Currency1.17.71.62.1Deposits with CBN:7.87.6.611.91.5.6[1] Reserve Requirements6.668.99.032.9[1] Current Accounts1.146.72.480.6[1] Ournent Accounts0.00.0[1] Clurent Accounts0.00.0[1] Clurent Accounts0.00.0[1] Clurent Accounts0.00.0[1] Clurent Accounts0.00.0[1] Clarent Bills0.00.0[1] Clarent Bills0.00.0[1] Clarent Bills0.00.0[1] Balances held with banks outside Nigeria0.00.0[1] Balances held with offices and branches outside Nigeria0.00.0[1] Balances held with offices and branches0.00.0[1] Balances blad with State Bornet0.00.0[1] Cans & Advances to Central Government0.00.0[2] Bankers Unit Fund0.00.0[2] CalMS ON OTHER PRIVATE SECTOR21.617.226.944.8[3] Canal State Bonds0.00.0[4] Canal S Advances to Other Customers (Gross)0.00.0[5] CalmS ON OTHER PRIVATE SECTOR0.00.0[6] Ordinary Shares0.00.00.0<                                                                                                                                                                                                                                                                                                                                                                                                                                                                                                                                                                                                                                                                                                                                                                                                                                                                                                                                                                    | 1,947.0<br>16,089.9<br>9,032.9<br>7,057.1                                      |          |          |          |                                                     |
| Deposits with CRN:         7,415.6         11,913.6           II Reserve Requirements         6,66.9         9,032.9           III Chrimer Accounts         11,146.7         2,886.6           III Chrimer Accounts         11,146.7         2,886.6           III Chrimer Accounts         0.0         0.0           III Chrimer Accounts         0.0         0.0           III Chrimer Accounts         0.0         0.0           III Stabilization Securities         0.0         0.0           IIII Shafilazion Securities         0.0         0.0           IIII Consta Kather Banks:         3,147.8         1,285.8           IIII Consta Kather Banks:         3,147.8         1,285.8           IIII Consta Kather Banks:         3,147.8         1,285.8           IIII Consta Kather Banks:         0.0         0.0           IIII Consta Kather Banks:         3,147.8         1,285.8           IIII Consta Kather Banks:         0.0         0.0           IIII Const                                                                                                                                                                                                                                                                                                                                                                                                                                                                                                                                                                                                                                                                                                                                                                                                                                       | 16,089.9<br>9,032.9<br>7,057.1                                                 |          | 13,775.6 | 8,993.3  | RESERVES                                            |
| III       Clearent Accounts       6.686.9       9.632.6         III       Current Accounts       0.0       0.0         CLAIMS ON CENTRAL BANK       0.0       0.0         DiStabilization       Securities       0.0       0.0         III       Common Securities       0.0       0.0         IIII       Chain Maximum       0.0       0.0         Foregn Currency Holdings       142.5       175.1         Claims on Non-resident Banks:       3.147.8       1.283.6         IIII Loans & Advances to Banks outside Nigeria       0.0       0.0         IIII Loans & Advances to Banks outside Nigeria       0.0       0.0         IIII Loans & Advances to Central Government       0.0       0.0         Balances Netwith End       0.0       0.0       0.0         Freasury Bills / Treasury Bills Rediscounted       0.0       0.0       0.0         Treasury Certificates       0.0       0.0       0.0       0.0         Bankers Unit Fund       0.0       0.0       0.0       0.0         Loans & Advances to Central Government       0.0       0.0       0.0         Loans & Advances to Other Customers (Gross)       21.517.2       25.944.8       2.517.2       25.944.8       2.517.2 </td <td>9,032.9<br/>7,057.1</td> <td>1</td> <td>1,862.1</td> <td>1,177.6</td> <td></td>                                                                                                                                                                                                                                                                                                                                                                                                                                                                                                                                                                                                                                                                                                                                                                             | 9,032.9<br>7,057.1                                                             | 1        | 1,862.1  | 1,177.6  |                                                     |
| II) Current Accounts       1,146.7       2,860.6         III) Other Deposit       0.0       0.0         CLAIMS ON CENTRAL BANK       0.0       0.0         III) Chronesse       0.0       0.0         III) Balances held with banks outside Nigeria       0.0       0.0         IIII Balances held with offices and branches outside Nigeria       0.0       0.0         IIII Balances held with offices and branches outside Nigeria       0.0       0.0         IIIII Diagnesse       2,400.0       1,242.4         Treasury Bills / Treasury Bills Rediscounted       0.0       0.0         CLAIMS ON STATE & LOCAL GOVERNMENT       0.0       0.0         Loans & Advances to Central Covernment       0.0       0.0         Bankers Unit Fund       0.0       0.0       0.0         CLAIMS ON STATE & LOCAL GOVERNMENT       0.0       0.0       0.0         Loans & Advances to Chothor Customers (Gross)       0.0                                                                                                                                                                                                                                                                                                                                                                                                                                                                                                                                                                                                                                                                                                                                                                                                                                                                               | 7,057.1                                                                        | 5        | 11,913.5 | 7,815.6  |                                                     |
| III) Other Deposit       0.0       0.0         CLAIMS ON CENTRAL BANK       0.0       0.0         IIStabilization Securities       0.0       0.0         IIII Shabilization Securities       3.341.3       1.442.7         Foregin Currency Holdings       1.345.8       176.1         III Balances held with offices and branches outside Nigeria       0.0       0.0         IIII Loans & Advances to Banks outside Nigeria       0.0       0.0         IIII Dans & Advances to Banks outside Nigeria       0.0       0.0         IIII Dans & Advances to Central Government       0.0       0.0         Bankers Unit Fund       0.0       0.0       0.0         Loans & Advances to Local Government       0.0       0.0       0.0         Loans & Advances to Other Customers (Gross)       21,617.2       25,944.8       2         Loans & Advances to Other Customers (Gross)       0.0       0.0       0.0         Loans & Advances to Other Customers (Gross)       0.0       0.0       0.0         Loans & Advances to Othor Customers (Gross)       0.0 <t< td=""><td></td><td>9</td><td>9,032.9</td><td>6,668.9</td><td></td></t<>                                                                                                                                                                                                                                                                                                                                                                                                                                                                                                                                                                                                                                                                                                                                               |                                                                                | 9        | 9,032.9  | 6,668.9  |                                                     |
| CLAIMS ON CENTRAL BANK       0.0       0.0         [1] CEN Bills       1.47.8       1.263.6         [1] Balances held with banks outside Nigeria       3.147.8       1.263.6         [1] Balances held with offices and branches outside Nigeria       0.0       0.0         [1] Balances held with offices and branches outside Nigeria       0.0       0.0         [1] Balances held with offices and branches outside Nigeria       0.0       0.0         [1] Balances to Banks outside Nigeria       0.0       0.0         [1] Balances to Central GOVERNMENT       2.400.0       1.242.4         Treasury Bills / Treasury Bills Rediscounted       0.0       0.0         [2] Banks ON STATE & LOCAL GOVERNMENT       0.0       0.0         [3] Cans & Advances to Central Government       0.0       0.0         [3] Cans & Advances to Local Government       0.0       0.0         [3] Cans & Advances to Onligotia Banks Subsidiaries       0.0       0.0 <tr< td=""><td>0.0</td><td>6</td><td>2,880.6</td><td>1,146.7</td><td></td></tr<>                                                                                                                                                                                                                                                                                                                                                                                                                                                                                                                                                                                                                                                                                                                                                           | 0.0                                                                            | 6        | 2,880.6  | 1,146.7  |                                                     |
| IIIS Exbilization Securities       0.0       0.0         IIC CBN Bills       0.0       0.0         III CBN Bills       0.0       0.0         III CBN ASSETS       0.0       0.0         Foregin Currency Holdings       143.5       179.1         Claims on Non-resident Banks:       3.147.8       1.203.6         III Balances held with offices and branches outside Nigeria       0.0       0.0         III Loans & Advances to Banks outside Nigeria       0.0       0.0         III Loans & Advances to Banks outside Nigeria       0.0       0.0         III Loans & Advances to Central Government       0.0       0.0         Bankers Unit Fund       0.0       0.0       0.0         Claims ON STATE & LOCAL GOVERNMENT       0.0       0.0       0.0         Loans & Advances to Central Government       0.0       0.0       0.0         Loans & Advances to State Government       0.0       0.0       0.0         Loans & Advances to Other Customers (Gross)       21,617.2       25,944.8       0.0         Loans & Advances to Other Customers (Gross)       0.0       0.0       0.0       0.0         II Preference Shares       0.0       0.0       0.0       0.0       0.0         III Preference Sha                                                                                                                                                                                                                                                                                                                                                                                                                                                                                                                                                                                                                                                                                                                                                                                                                                                 |                                                                                | C        | 0.0      | 0.0      | [iii] Other Deposit                                 |
| IIIS tabilization Securities       0.0       0.0         IIC GRN Bills       0.0       0.0         III CBN Bills       0.0       0.0         III CBN ASSETS       0.1175       0.0         Foregn Currency Holdings       1317.8       1.203.6         III Balances held with banks outside Nigeria       0.0       0.0         III Balances held with offices and branches outside Nigeria       0.0       0.0         III Loans & Advances to Banks soutside Nigeria       0.0       0.0         III Balances held with offices and branches outside Nigeria       0.0       0.0         III Loans & Advances to Banks soutside Nigeria       0.0       0.0         III Loans & Advances to Central Government       0.0       0.0         Bankers Unit Fund       0.0       0.0       0.0         Claims ON STATE & LOCAL GOVERNMENT       0.0       0.0       0.0         Loans & Advances to Central Government       0.0       0.0       0.0         Loans & Advances to State Government       0.0       0.0       0.0         Loans & Advances to Other Customers (Gross)       21,517.2       25,944.8       0.0         III Ordinary Shares       0.0       0.0       0.0       0.0         III Ordinary Shares       0.0                                                                                                                                                                                                                                                                                                                                                                                                                                                                                                                                                                                                                                                                                                                                                                                                                                       | 0.0                                                                            | n        | 0.0      | 0.0      | CLAIMS ON CENTRAL BANK                              |
| III) CBN Bills       0.0       0.0         III) Shortfall/excess credit/others       0.0       0.0         FOREIGN_ASSETS       0.0       0.0         Foregn Currency Holdings       3.147.8       1.263.6         III Balances held with banks outside Nigeria       3.147.8       1.263.6         III Balances held with offices and branches outside Nigeria       0.0       0.0         IIII Loans & Advances to Banks outside Nigeria       0.0       0.0         IIII Diacons & Advances to Central Government       0.0       0.0         Inessury Bills / Treasury Bills / Treasury Certificates       0.0       0.0         FGN Bonds       0.0       0.0       0.0         CLAIMS ON CENTRAL GOVERNMENT       2.400.0       1.242.4         Icens & Advances to Central Government       0.0       0.0         Loans & Advances to Central Government       0.0       0.0         Loans & Advances to Local Government       0.0       0.0         Loans & Advances to Nigeria Banks Subsidiaries       0.0       0.0         Bills Discounted from non-bank sources       0.0       0.0         Investments:       0.0       0.0       0.0         IOrdinary Shares       0.0       0.0       0.0         Bills Discounted from n                                                                                                                                                                                                                                                                                                                                                                                                                                                                                                                                                                                                                                                                                                                                                                                                                              | 0.0                                                                            |          |          |          |                                                     |
| Im     Shortfall/excess credit/others     0.0     0.0       FOREIGN_ASSETS     3.311.3     1.442.7       Foregn Currency Holdings     163.5     175.1       Claims on Non-resident Banks:     3.147.8     1.233.6       II Balances held with banks outside Nigeria     0.0     0.0       III Loans & Advances to Banks outside Nigeria     0.0     0.0       III Loans & Advances to Banks outside Nigeria     0.0     0.0       Bills Discounted Payable outside Nigeria     0.0     0.0       CLAIMS ON CENTRAL GOVERNMENT     2.400.0     1.242.4       Treasury Bills / Treasury Bills Rediscounted     0.0     0.0       Treasury Centificates     0.0     0.0       FGN Bonds     2.400.0     1.242.4       Loans & Advances to Central Government     0.0     0.0       Loans & Advances to State Government     0.0     0.0       Loans & Advances to Charl Government     0.0     0.0       Loans & Advances to Other Customers (Gross)     21,617.2     25,944.8       Loans & Advances to Other Customers     0.0     0.0       III Preference Shares     0.0     0.0       III Ordinary Shares     0.0     0.0       III Ordinary Shares     0.0     0.0       III Ordinary Shares     0.0     0.0       III Or                                                                                                                                                                                                                                                                                                                                                                                                                                                                                                                                                                                                                                                                                                                                                                                                                                              | 0.0                                                                            |          |          |          |                                                     |
| Foregn Currency Holdings         163.6         179.1           Claims on Non-resident Banks:         3.147.8         1.283.6           III Balances held with offices and branches outside Nigeria         0.0         0.0           IIII Dalances held with offices and branches outside Nigeria         0.0         0.0           IIII Dalances held with offices and branches outside Nigeria         0.0         0.0           IIII Dalances held with offices and branches outside Nigeria         0.0         0.0           Dills Discounted Payable outside Nigeria         0.0         0.0           Treasury Bills / Treasury Bills Rediscounted         0.0         0.0           Treasury Certificates         0.0         0.0           CLAIMS ON STATE & LOCAL GOVERNMENT         0.0         0.0           Loans & Advances to Central Government         0.0         0.0           Loans & Advances to Local Government         0.0         0.0           Loans & Advances to Other Customers (Gross)         21.617.2         25.944.8         2           Loans & Advances to Nigeria Banks Subsidiaries         0.0         0.0         0.0           Bills Discounted from non-bank sources         0.0         0.0         0.0           In Other Bonds         0.0         0.0         0.0         0.0                                                                                                                                                                                                                                                                                                                                                                                                                                                                                                                                                                                                                                                                                                                                               | 0.0                                                                            |          |          |          |                                                     |
| Foregn Currency Holdings         163.6         179.1           Claims on Non-resident Banks:         3.147.8         1.283.6           III Balances held with offices and branches outside Nigeria         0.0         0.0           IIII Dalances held with offices and branches outside Nigeria         0.0         0.0           IIII Dalances held with offices and branches outside Nigeria         0.0         0.0           IIII Dalances held with offices and branches outside Nigeria         0.0         0.0           Dills Discounted Payable outside Nigeria         0.0         0.0           Treasury Bills / Treasury Bills Rediscounted         0.0         0.0           Treasury Certificates         0.0         0.0           CLAIMS ON STATE & LOCAL GOVERNMENT         0.0         0.0           Loans & Advances to Central Government         0.0         0.0           Loans & Advances to Local Government         0.0         0.0           Loans & Advances to Other Customers (Gross)         21.617.2         25.944.8         2           Loans & Advances to Nigeria Banks Subsidiaries         0.0         0.0         0.0           Bills Discounted from non-bank sources         0.0         0.0         0.0           In Other Bonds         0.0         0.0         0.0         0.0                                                                                                                                                                                                                                                                                                                                                                                                                                                                                                                                                                                                                                                                                                                                               |                                                                                |          |          |          |                                                     |
| Claims on Non-resident Banks:         3,147.8         1,283.6           II Balances held with banks outside Nigeria         3,147.8         1,283.6           III Deams & Advances to Banks outside Nigeria         0.0         0.0           Bills Discounted Payable outside Nigeria         0.0         0.0           Bills Discounted Payable outside Nigeria         0.0         0.0           CLAIMS ON CENTRAL GOVERNMENT         2,400.0         1,242.4           Treasury Bills / Treasury                                                                                                                                                                                                                                           | 1,401.3                                                                        | 7        | 1,442.7  | 3,311.3  |                                                     |
| IDBalances held with banks outside Nigeria3,147.81,263.6IDBalances held with offices and branches outside Nigeria0.00.0IDLoans & Advances to Banks outside Nigeria0.00.0IDDiscounted Payable outside Nigeria0.00.0CLAIMS ON CENTRAL GOVERNMENT2,400.01,242.4Treasury Bills / Treasury Bills Rediscounted0.00.0Treasury Certificates0.00.0FGN Bonds2,400.01,242.4Loans & Advances to Central Government0.00.0Loans & Advances to State Government0.00.0Loans & Advances to Local Government0.00.0Loans & Advances to Local Government0.00.0Loans & Advances to Customers (Gross)21,517.225,944.8Loans & Advances to Nigeria Banks Subsidiaries0.00.0Bills Discounted from non-bank sources0.00.0ID Ordinary Shares0.00.0ID Other Investments (Includes AMCON bonds)0.00.0IM Other Bonds0.00.0IM Other Investments (Includes AMCON bonds)0.00.0IM Other Investments (Promissory notes and other financial0.00.0ID Ondinary Shares0.00.00.0IM Other Investments (Promissory notes and other financial0.00.0ID Other Investments (Promissory notes and other financial0.00.0ID Other Investments (Promissory notes and other financial0.00.0ID Onental Leasets <t< td=""><td>131.3</td><td></td><td></td><td></td><td></td></t<>                                                                                                                                                                                                                                                                                                                                                                                                                                                                                                                                                                                                                                                                                                                                                                                                                                              | 131.3                                                                          |          |          |          |                                                     |
| Im Balances held with offices and branches outside Nigeria0.00.0Im Loans & Advances to Banks outside Nigeria0.00.0Bills Discounted Payable outside Nigeria0.00.0CLAIMS ON CENTRAL GOVERNMENT2,400.01,242.4Treasury Bills / Treasury Bills Rediscounted0.00.0Treasury Certificates0.00.0FGN Bonds2,400.01,242.4Loans & Advances to Central Government0.00.0Bankers Unit Fund0.00.0Loans & Advances to State Government0.00.0Loans & Advances to Local Government0.00.0Loans & Advances to Local Government0.00.0Loans & Advances to Other Customers (Gross)21,517.225,944.8Loans & Advances to Nigeria Banks Subsidiaries0.00.0Bills Discounted from non-bank sources0.00.0II) Ordinary Shares0.00.0II) Orther Bonds0.00.0IV Other Bonds0.00.0IV Other Bonds0.00.0IV Other Investments (Includes AMCON bonds)0.00.0IV] Other Investments (Includes AMCON bonds)0.00.0IV] Other Investments (Promissory notes and other financial0.00.0Commercial papers0.00.00.0Prietored Debt0.00.00.0Advances under Lease0.00.0Derivatives0.00.0IV] Other Investments (Includes AMCON bonds)0.00.0<                                                                                                                                                                                                                                                                                                                                                                                                                                                                                                                                                                                                                                                                                                                                                                                                                                                                                                                                                                                      | 1,270.0                                                                        | 6        | 1,263.6  | 3,147.8  |                                                     |
| Im<br>Im<br>Im<br>Deams0.00.0Im<br>Im<br>Im<br>Im<br>Im<br>Im<br>Im<br>Im<br>Im<br>Im<br>Im<br>Im<br>Im<br>Im<br>Im<br>Im<br>Im<br>Im<br>Im<br>Im<br>Im<br>Im<br>Im<br>Im<br>Im<br>Im<br>Im<br>Im<br>Im<br>Im<br>Im<br>Im<br>Im<br>Im<br>Im<br>Im<br>Im<br>Im<br>Im<br>Im<br>Im<br>Im<br>Im<br>Im<br>Im<br>Im<br>Im<br>Im<br>Im<br>Im<br>Im<br>Im<br>                                                                                                                                                                                                                                                                                                                                                                                                                                                                                                                                                                                                                                                                                                                                                                                                                                                                                                                                                                                                                                                                                                                                                                                                                                                                                                                                                                                                                                                                                                                                                                                                                                                                                                                     | 1,270.0                                                                        |          |          |          |                                                     |
| Bills Discounted Payable outside Nigeria0.00.0CLAIMS ON CENTRAL GOVERNMENT<br>Treasury Bills /Treasury Bi | 0.0                                                                            |          |          |          |                                                     |
| CLAIMS ON CENTRAL GOVERNMENT.<br>Treasury Bills / Treasury Bills / Treasury Bills / Treasury Bills / Treasury Bills Rediscounted2,400.01,242.4Treasury Certificates0.00.0FGN Bonds2,400.01,242.4Loans & Advances to Central Government0.00.0Bankers Unit Fund0.00.0CLAIMS ON STATE & LOCAL GOVERNMENT0.00.0Loans & Advances to State Government0.00.0Loans & Advances to Local Government0.00.0Loans & Advances to Local Government0.00.0Local Govt. Bond0.00.0State Bonds0.00.0Local Govt. Bond0.00.0Claims & Advances to Other Customers (Gross)21,517.225,944.8Loans & Advances to Nigeria Banks Subsidiaries0.00.0Bills Discounted from non-bank sources0.00.0Investments:0.00.00.0ID Ordinary Shares0.00.0ID Other Investments (includes AMCON bonds)0.00.0Wil Other Investments (Includes AMCON bonds)0.00.0Wil Other Investments (Includes AMCON bonds)0.00.0Vil Other Investments (Includes AMCON bonds)0.00.0Demestic Inter-Bank Claims: <t< td=""><td>0.0</td><td>C</td><td>0.0</td><td>0.0</td><td></td></t<>                                                                                                                                                                                                                                                                                                                                                                                                                                                                                                                                                                                                                                                                                                                                                                                                                                          | 0.0                                                                            | C        | 0.0      | 0.0      |                                                     |
| Treasury Bills / Treasury Bills Rediscounted0.00.0Treasury Certificates0.00.0FGN Bonds0.00.0Loans & Advances to Central Government0.00.0Bankers Unit Fund0.00.0CLAIMS ON STATE & LOCAL GOVERNMENT0.00.0Loans & Advances to State Government0.00.0Loans & Advances to State Government0.00.0Loans & Advances to Local Government0.00.0Loans & Advances to Uncel Government0.00.0Loans & Advances to Other Customers (Gross)21,517.225,944.8Loans & Advances to Nigeria Banks Subsidiaries0.00.0Ill Obiscounted from non-bank sources0.00.0Investments:0.00.0ID Other Investments (Includes AMCON bonds)0.00.0Vil Other Investments (Includes AMCON bonds)0.00.0Vil Other Investments (Includes AMCON bonds)0.00.0Ommercial papers0.00.0Bankers Acceptances0.00.0Fixed Assets0.00.0INANCIAL DERIVATIVES0.00.0Derivatives0.00.0UNCLASSIFIED ASSETS5.661.910,369.2Fixed Assets2,132.33,383.0Non current Assets0.00.0ID Balls Discounted from Banks in Nigeria0.00.0ID Money at call with Banks in Nigeria0.00.0ID Money at call with Banks in Nigeria0.00.0ID Mone                                                                                                                                                                                                                                                                                                                                                                                                                                                                                                                                                                                                                                                                                                                                                                                                                                                                                                                                                                                                            | 0.0                                                                            | D        | 0.0      | 0.0      | Bills Discounted Payable outside Nigeria            |
| Treasury Bills / Treasury Bills Rediscounted0.00.0Treasury Certificates0.00.0FGN Bonds2,400.01,242.4Loans & Advances to Central Government0.00.0Bankers Unit Fund0.00.0CLAIMS ON STATE & LOCAL GOVERNMENT0.00.0Loans & Advances to State Government0.00.0Loans & Advances to State Government0.00.0Loans & Advances to Local Government0.00.0Loans & Advances to Other Customers (Gross)21,517.225,944.8Loans & Advances to Other Customers (Gross)21,517.225,944.8Loans & Advances to Nigeria Banks Subsidiaries0.00.0Bills Discounted from non-bank sources0.00.0Imvestments:0.00.00.0ID Other Investments (Includes AMCON bonds)0.00.0Vi Other Investments (Includes AMCON bonds)0.00.0Vi Other Songers0.00.0Bankers Acceptances0.00.0Eixense StrifteD ASSETS0.00.0Fixed Assets2,132.33,383.0Non current Assets0.00.0Derivatives0.00.0ID Bills Discounted from Banks in Nigeria0.00.0ID Inter-bank Placements0.00.0ID Other Investments (Includes AMCON bonds)0.00.0Derivatives0.00.0ID One yat call with Banks0.00.0ID Balls Discounted from Banks in Nigeria0.00.0                                                                                                                                                                                                                                                                                                                                                                                                                                                                                                                                                                                                                                                                                                                                                                                                                                                                                                                                                                                                   | 4 2 4 2                                                                        |          | 4 242 4  | 2 400 0  | CLAIMS ON CENTRAL COVERNMENT                        |
| Treasury Certificates0.00.0FGN Bonds2,400.01,242.4Loans & Advances to Central Government0.00.0Bankers Unit Fund0.00.0CLAIMS ON STATE & LOCAL GOVERNMENT0.00.0Loans & Advances to State Government0.00.0Loans & Advances to Local Government0.00.0Loans & Advances to Local Government0.00.0Loans & Advances to State Government0.00.0Loans & Advances to Other Customers (Gross)21,517.225,944.8Loans & Advances to Other Customers (Gross)21,517.225,944.8Loans & Advances to Nigeria Banks Subsidiaries0.00.0Bills Discounted from non-bank sources0.00.0II) Ordinary Shares0.00.0III) Debentures0.00.0IV) Other Investments (includes AMCON bonds)0.00.0Vii] Other Investments (Includes AMCON bonds)0.00.0IV) Malances Lease0.0<                                                                                                                                                                                                                                                                                                                                                                                                                                                                                                                                                                                                                                                                                                                                                                                                                                                                                                              | <b>1,242.</b> 4                                                                |          |          |          |                                                     |
| FGN Bonds2,400.01,242.4Loans & Advances to Central Government0.00.0Bankers Unit Fund0.00.0CLAIMS ON STATE & LOCAL GOVERNMENT0.00.0Loans & Advances to State Government0.00.0Loans & Advances to Local Government0.00.0Coard Gov. Bond0.00.0CLAIMS ON OTHER PRIVATE SECTOR0.00.0Loans & Advances to Other Customers (Gross)21,517.225,944.8Loans & Advances to Nigeria Banks Subsidiaries0.00.0Bills Discounted from non-bank sources0.00.0I) Ordinary Shares0.00.0(I) Other Bonds0.00.0(I) Other Bonds0.00.0(I) Other Investments (includes AMCON bonds)0.00.0(I) Other Investments (includes AMCON bonds)0.00.0(I) Other Investments (Promissory notes and other financial Commercial papers0.00.0Bankers Acceptances0.00.00.0Factored Debt0.00.00.0Advances under Lease0.00.00.0I) Non current Assets0.00.00.0I) Bills Discounted Inter-Bank Claims:923.3456.9I) Bills Discounted Inter-Banks In Nigeria0.00.0I) Money at call with Banks in Nigeria0.00.0I) Maney at call with Banks in Nigeria0.00.0I) Money at call with Banks in Nigeria0.00.0I) Maney at call with Banks in Nigeria <td< td=""><td>0.0</td><td></td><td></td><td></td><td></td></td<>                                                                                                                                                                                                                                                                                                                                                                                                                                                                                                                                                                                                                                                                                                                                                                                                                                                                                                              | 0.0                                                                            |          |          |          |                                                     |
| Loans & Advances to Central Government0.00.0Bankers Unit Fund0.00.0CLAIMS ON STATE & LOCAL GOVERNMENT0.00.0Loans & Advances to State Government0.00.0Loans & Advances to Local Government0.00.0Loans & Advances to Local Government0.00.0Loans & Advances to State Government0.00.0Loans & Advances to Nigeria Banks Subsidiaries0.00.0Loans & Advances to Nigeria Banks Subsidiaries0.00.0Loans & Advances to Nigeria Banks Subsidiaries0.00.0Investments:0.00.00.0Investments:0.00.00.0II) Ordinary Shares0.00.00.0II) Debentures0.00.00.0IVI Other Investments (includes AMCON bonds)0.00.0VII] Other Investments (includes AMCON bonds)0.00.0VII] Other Investments (includes AMCON bonds)0.00.0VII] Other Investments (includes AMCON bonds)0.00.0Commercial papers0.00.0Bankers Acceptances0.00.0Fixed Assets2.132.33.383.0Non current Assets6.3.978.8Derivatives0.00.0INDNey at call with Banks in Nigeria0.00.0II) Inter-bank Placements0.00.0II) Inter-bank Placements0.00.0II) Money at call with Banks in Nigeria0.00.0II) Money at call with Banks                                                                                                                                                                                                                                                                                                                                                                                                                                                                                                                                                                                                                                                                                                                                                                                                                                                                                                                                                                                                            |                                                                                |          |          |          |                                                     |
| Bankers Unit Fund0.00.0CLAIMS ON STATE & LOCAL GOVERNMENT0.00.0Loans & Advances to State Government0.00.0Loans & Advances to Local Government0.00.0State Bonds0.00.0Local Govt. Bond0.00.0CLAIMS ON OTHER PRIVATE SECTOR21,517.225,944.8Loans & Advances to Other Customers (Gross)21,517.225,944.8Loans & Advances to Nigeria0.00.0Il Ordinary Shares0.00.0II) Ordinary Shares0.00.0III) Debentures0.00.0IVI] Other Investments (Includes AMCON bonds)0.00.0Vil Other Investments (Promissory notes and other financial0.00.0Vil Other Investments (Promissory notes and other financial0.00.0Commercial papers0.00.00.0Bankers Acceptances0.00.00.0Fixed Assets0.00.00.0VINCLASSIFIED ASSETS8,661.910,359.2Fixed Assets2,132.33,333.0Non current Assets0.00.0Demestic Inter-Bank Claims:923.3456.9II) Bills Discounted from Banks in Nigeria0.00.0III) Inter-bank Placements0.00.0III) Inter-bank Placements0.00.0III) Inter-bank Placements0.00.0III) Inter-bank Placements0.00.0III) Inter-bank Placements0.00.0III) Money at c                                                                                                                                                                                                                                                                                                                                                                                                                                                                                                                                                                                                                                                                                                                                                                                                                                                                                                                                                                                                                                       | 1,242.4<br>0.0                                                                 |          | · ·      |          |                                                     |
| CLAIMS ON STATE & LOCAL GOVERNMENT0.00.0Loans & Advances to State Government0.00.0Loans & Advances to Local Government0.00.0Loans & Advances to Local Government0.00.0Local Govt. Bond0.00.0CLAIMS ON OTHER PRIVATE SECTOR21,517.225,944.8Loans & Advances to Nigeria Banks Subsidiaries0.00.0Bills Discounted from non-bank sources0.00.0Investments:0.00.00.0IP reference Shares0.00.0II) Ordinary Shares0.00.0II) Debentures0.00.0IV) Other Investments (includes AMCON bonds)0.00.0VII) Other Investments (Promissory notes and other financial<br>Commercial papers0.00.0Bankers Acceptances0.00.00.0Fixed Assets0.00.00.0VINCLASSIFIED ASSETS8.661.910,359.2Fixed Assets2.132.33.383.0Non current Assets0.00.0Demestic Inter-Bank Claims:923.3456.9II) Bills Discounted from Banks in Nigeria0.00.0III) Inter-bank Placements0.00.0III) Inter-bank Placements0.00.0III) Inter-bank Placements0.00.0III) Inter-bank Placements0.00.0III) Inter-bank Placements0.00.0III) Honey at call with Banks in Nigeria0.00.0III) Honey at call with banks in Nigeria <t< td=""><td>0.0</td><td></td><td></td><td></td><td></td></t<>                                                                                                                                                                                                                                                                                                                                                                                                                                                                                                                                                                                                                                                                                                                                                                                                                                                                                                                                           | 0.0                                                                            |          |          |          |                                                     |
| Loans & Advances to State Government0.00.0Loans & Advances to Local Government0.00.0State Bonds0.00.0Loans & Advances to Local Government0.00.0Loans & Advances to State Government0.00.0Loans & Advances to Nigeria Banks Subsidiaries0.00.0Loans & Advances to Nigeria Banks Subsidiaries0.00.0Bills Discounted from non-bank sources0.00.0Investments:0.00.0IO ordinary Shares0.00.0II) Ordinary Shares0.00.0III) Debentures0.00.0IV] Other Bonds0.00.0IV] Other investments (includes AMCON bonds)0.00.0IV] Other investments (Includes AMCON bonds)0.00.0IV] Other investments (Promissory notes and other financial condoction of the condoc                                                                                                                                                                                                                                                                                                                                                                                                                                                                                                                        | 0.0                                                                            | 5        | 0.0      | 0.0      |                                                     |
| Loans & Advances to State Government0.00.0Loans & Advances to Local Government0.00.0State Bonds0.00.0Loans & Advances to Local Government0.00.0Loans & Advances to State Government0.00.0Loans & Advances to Nigeria Banks Subsidiaries0.00.0Loans & Advances to Nigeria Banks Subsidiaries0.00.0Bills Discounted from non-bank sources0.00.0Investments:0.00.0IO ordinary Shares0.00.0II) Ordinary Shares0.00.0III) Debentures0.00.0IV] Other Bonds0.00.0IV] Other investments (includes AMCON bonds)0.00.0IV] Other investments (Includes AMCON bonds)0.00.0IV] Other investments (Promissory notes and other financial condoction of the condoc                                                                                                                                                                                                                                                                                                                                                                                                                                                                                                                        | 0.0                                                                            | D        | 0.0      | 0.0      | CLAIMS ON STATE & LOCAL GOVERNMENT                  |
| State Bonds0.00.0Loal Govt. Bond0.00.00.0CLAIMS ON OTHER PRIVATE SECTOR21,517.225,944.8Loans & Advances to Other Customers (Gross)21,517.225,944.8Loans & Advances to Nigeria Banks Subsidiaries0.00.0Bills Discounted from non-bank sources0.00.0Investments:0.00.0Investments0.00.0II) Ordinary Shares0.00.0II) Debentures0.00.0III) Debentures0.00.0IVI Other Bonds0.00.0IVI Other Investments (includes AMCON bonds)0.00.0IVI) Other Investments (Promissory notes and other financial<br>Commercial papers0.00.0Bankers Acceptances0.00.0Fixed Assets0.00.00.0Fixed Assets2.132.33.383.0Non current Assets0.00.0Domestic Inter-Bank Claims:923.3456.9III) Money at call with Banks0.00.0III) Inter-bank Placements0.00.0III) Inter-bank Placements0.00.0IIII) Inte                                                                                                                                                                                                                                                                                                                                                                                                                                                                                                                                                                                                                                                                                                                                                                                                                                                                                                                                                                                                                                                                   | 0.0                                                                            | С        | 0.0      | 0.0      |                                                     |
| Local Govt. Bond0.00.0CLAIMS ON OTHER PRIVATE SECTOR.<br>Loans & Advances to Other Customers (Gross)21,517.225,944.8Loans & Advances to Other Customers (Gross)21,517.225,944.8Loans & Advances to Nigeria Banks Subsidiaries0.00.0Bills Discounted from non-bank sources0.00.0Investments:0.00.0I) Ordinary Shares0.00.0III) Preference Shares0.00.0III) Debentures0.00.0Mother Bonds0.00.0M Other Investments (includes AMCON bonds)0.00.0Mil Other Investments (Promissory notes and other financial<br>Commercial papers0.00.0Bankers Acceptances0.00.0Factored Debt0.00.0Advances under Lease0.00.0Derivatives0.00.0UNCLASSIFIED ASSETS8,661.910,359.2Fixed Assets923.3456.9II) Bills Discounted from Banks in Nigeria0.00.0III) Inter-bank Placements0.00.0III) Inter-bank Placements0.00.0III) Halances held with banks in Nigeria923.3456.9                                                                                                                                                                                                                                                                                                                                                                                                                                                                                                                                                                                                                                                                                                                                                                                                                                                                                                                                                                                                                                                                                                                                                                                                                       | 0.0                                                                            | C        | 0.0      | 0.0      | Loans & Advances to Local Government                |
| CLAIMS ON OTHER PRIVATE SECTOR<br>Loans & Advances to Other Customers (Gross)21,517.225,944.8Loans & Advances to Nigeria Banks Subsidiaries0.00.0Bills Discounted from non-bank sources0.00.0Investments:0.00.0IOrdinary Shares0.00.0II) Ordinary Shares0.00.0II) Preference Shares0.00.0III) Debentures0.00.0IV) Other Bonds0.00.0IV) Subsidiaries0.00.0IV) Other Investments (includes AMCON bonds)0.00.0IVI) Other Investments (Promissory notes and other financial papers0.00.0Bankers Acceptances0.00.0Factored Debt0.00.0Advances under Lease0.00.0UNCLASSIFIED ASSETS8,661.910,359.2Fixed Assets63.978.8Domestic Inter-Bank Claims:923.3456.9II) Bils Discounted from Banks in Nigeria0.00.0IVI) Inter-bank Placements0.00.0IVI) Money at call with Banks0.00.0IVI) Balances held with banks in Nigeria923.3456.9                                                                                                                                                                                                                                                                                                                                                                                                                                                                                                                                                                                                                                                                                                                                                                                                                                                                                                                                                                                                                                                                                                                                                                                                                                                 | 0.0                                                                            | С        | 0.0      | 0.0      | State Bonds                                         |
| Loans & Advances to Other Customers (Gross)21,517.225,944.8Loans & Advances to Nigeria Banks Subsidiaries0.00.0Bills Discounted from non-bank sources0.00.0Investments:0.00.0[1] Ordinary Shares0.00.0[1] Other Bonds0.00.0[M] Other Bonds0.00.0[M] Other Investments (includes AMCON bonds)0.00.0[M] Other Investments (Promissory notes and other financial Commercial papers0.00.0Commercial papers0.00.00.0Factored Debt0.00.00.0Advances under Lease0.00.00.0 <b>FINANCIAL DERIVATIVES</b> 0.00.0Derivatives0.00.0UNCLASSIFIED ASSETS8,661.910,359.2Fixed Assets2,132.33,383.0Non current Assets63.978.8Domestic Inter-Bank Claims:923.3456.9[1] Money at call with Banks in Nigeria0.00.0[M] Balances held with banks in Nigeria923.3456.9                                                                                                                                                                                                                                                                                                                                                                                                                                                                                                                                                                                                                                                                                                                                                                                                                                                                                                                                                                                                                                                                                                                                                                    | 0.0                                                                            | С        | 0.0      | 0.0      | Local Govt. Bond                                    |
| Loans & Advances to Other Customers (Gross)21,517.225,944.8Loans & Advances to Nigeria Banks Subsidiaries0.00.0Bills Discounted from non-bank sources0.00.0Investments:0.00.0[1] Ordinary Shares0.00.0[1] Other Bonds0.00.0[M] Other Bonds0.00.0[M] Other Investments (includes AMCON bonds)0.00.0[M] Other Investments (Promissory notes and other financial Commercial papers0.00.0Commercial papers0.00.00.0Factored Debt0.00.00.0Advances under Lease0.00.00.0 <b>FINANCIAL DERIVATIVES</b> 0.00.0Derivatives0.00.0UNCLASSIFIED ASSETS8,661.910,359.2Fixed Assets2,132.33,383.0Non current Assets63.978.8Domestic Inter-Bank Claims:923.3456.9[1] Money at call with Banks in Nigeria0.00.0[M] Balances held with banks in Nigeria923.3456.9                                                                                                                                                                                                                                                                                                                                                                                                                                                                                                                                                                                                                                                                                                                                                                                                                                                                                                                                                                                                                                                                                                                                                                    |                                                                                |          |          |          |                                                     |
| Loans & Advances to Nigeria Banks Subsidiaries         0.0         0.0           Bills Discounted from non-bank sources         0.0         0.0           Investments:         0.0         0.0           [i] Ordinary Shares         0.0         0.0           [ii] Debentures         0.0         0.0           [iii] Debentures         0.0         0.0           [iii] Debentures         0.0         0.0           [iv] Other Bonds         0.0         0.0           [v] Other Investments (includes AMCON bonds)         0.0         0.0           [vi] Other investments (Promissory notes and other financial construction on construction appers         0.0         0.0           Bankers Acceptances         0.0         0.0         0.0           Factored Debt         0.0         0.0         0.0           Advances under Lease         0.0         0.0         0.0           Derivatives         0.0         0.0         0.0           JUNCLASSIFIED ASSETS         8,661.9         10,359.2           Fixed Assets         2,132.3         3,383.0           Non current Assets         63.9         78.8           Domestic Inter-Bank Claims:         923.3         456.9           [i] Bills Discounted from Banks in N                                                                                                                                                                                                                                                                                                                                                                                                                                                                                                                                                                                                                                                                                                                                                                                                                               | 26,262.3                                                                       |          |          |          |                                                     |
| Bills Discounted from non-bank sources         0.0         0.0           Investments:         0.0         0.0           [i] Ordinary Shares         0.0         0.0           [ii] Preference Shares         0.0         0.0           [ii] Debentures         0.0         0.0           [ii] Debentures         0.0         0.0           [ii] Other Bonds         0.0         0.0           [M] Other Investments (includes AMCON bonds)         0.0         0.0           [M] Other investments (Promissory notes and other financial commercial papers         0.0         0.0           Bankers Acceptances         0.0         0.0         0.0           Factored Debt         0.0         0.0         0.0           Advances under Lease         0.0         0.0         0.0           Derivatives         0.0         0.0         0.0           UNCLASSIFIED ASSETS         8,661.9         10,359.2           Fixed Assets         2,132.3         3,383.0           Non current Assets         63.9         78.8           Domestic Inter-Bank Claims:         923.3         456.9           [I] Bills Discounted from Banks in Nigeria         0.0         0.0           [II] Money at call with Banks         0.0                                                                                                                                                                                                                                                                                                                                                                                                                                                                                                                                                                                                                                                                                                                                                                                                                                             | 26,262.3                                                                       |          |          |          | · · · · ·                                           |
| Investments:0.00.0[i] Ordinary Shares0.00.0[ii] Preference Shares0.00.0[ii] Debentures0.00.0[iii] Debentures0.00.0[iv] Other Bonds0.00.0[V] Other Investments (includes AMCON bonds)0.00.0[Vi] Other investments (Promissory notes and other financial0.00.0[Vii] Other investments (Promissory notes and other financial0.00.0Commercial papers0.00.00.0Bankers Acceptances0.00.00.0Factored Debt0.00.00.0Advances under Lease0.00.00.0Derivatives0.00.00.0UNCLASSIFIED ASSETS8,661.910,359.2Fixed Assets2,132.33,383.0Non current Assets63.978.8Domestic Inter-Bank Claims:923.3456.9[i] Bills Discounted from Banks in Nigeria0.00.0[iii] Inter-bank Placements0.00.0[iii] Inter-bank Placements0.00.0[iii] Inter-bank Placements0.00.0[iii] Balances held with banks in Nigeria923.3456.9                                                                                                                                                                                                                                                                                                                                                                                                                                                                                                                                                                                                                                                                                                                                                                                                                                                                                                                                                                                                                                                                                                                                                                                                                                                                             | 0.0                                                                            |          |          |          |                                                     |
| [i] Ordinary Shares0.00.0[ii] Preference Shares0.00.0[iii] Debentures0.00.0[iii] Debentures0.00.0[iv] Other Bonds0.00.0[V] Subsidiaries0.00.0[V] Other investments (includes AMCON bonds)0.00.0[Vii] Other investments (Promissory notes and other financial a construction of the con                                                                                                                                                                                                                        | 0.0                                                                            |          |          |          |                                                     |
| Iii Preference Shares0.00.0Iiii Debentures0.00.0Iiii Debentures0.00.0IM Other Bonds0.00.0M Subsidiaries0.00.0IVI Other investments (includes AMCON bonds)0.00.0IVII Other investments (Promissory notes and other financial concernencial papers0.00.0Bankers Acceptances0.00.00.0Factored Debt0.00.00.0Advances under Lease0.00.00.0 <b>UNCLASSIFIED ASSETS8,661.910,359.2</b> Fixed Assets2.132.33,383.0Non current Assets63.978.8 <b>Domestic Inter-Bank Claims:</b> 923.3456.9III Bills Discounted from Banks in Nigeria0.00.0IVI Balances held with banks in Nigeria0.00.0IVI Balances held with banks in Nigeria923.3456.9                                                                                                                                                                                                                                                                                                                                                                                                                                                                                                                                                                                                                                                                                                                                                                                                                                                                                                                                                                                                                                                                                                                                                                                                                                                                                                                                                                                                                                          | 0.0                                                                            |          |          |          |                                                     |
| [iii] Debentures0.00.0[iv] Other Bonds0.00.0[V] Other Bonds0.00.0[V] Other investments (includes AMCON bonds)0.00.0[Vii] Other investments (Promissory notes and other financial commercial papers0.00.0Bankers Acceptances0.00.0Factored Debt0.00.0Advances under Lease0.00.0 <b>EINANCIAL DERIVATIVES</b> 0.00.0Derivatives0.00.0 <b>UNCLASSIFIED ASSETS</b> 8,661.910,359.2Fixed Assets0.00.0Domestic Inter-Bank Claims:923.3456.9[ii] Money at call with Banks in Nigeria0.00.0[iv] Balances held with banks in Nigeria0.00.0                                                                                                                                                                                                                                                                                                                                                                                                                                                                                                                                                                                                                                                                                                                                                                                                                                                                                                                                                                                                                                                                                                                                                                                                                                                                                                                                                                                                                                                                                                                                         | 0.0                                                                            |          |          |          |                                                     |
| [iv] Other Bonds0.00.0[M] Subsidiaries0.00.0[M] Other investments (includes AMCON bonds)0.00.0[Wii] Other investments (Promissory notes and other financial a0.00.0Commercial papers0.00.0Bankers Acceptances0.00.0Factored Debt0.00.0Advances under Lease0.00.0Privatives0.00.0UNCLASSIFIED ASSETS8,661.910,359.2Fixed Assets2,132.33,383.0Non current Assets63.978.8Domestic Inter-Bank Claims:923.3456.9[ii] Money at call with Banks0.00.0[iii] Money at call with banks in Nigeria0.00.0[iv] Balances held with banks in Nigeria923.3456.9                                                                                                                                                                                                                                                                                                                                                                                                                                                                                                                                                                                                                                                                                                                                                                                                                                                                                                                                                                                                                                                                                                                                                                                                                                                                                                                                                                                                                                                                                                                           | 0.0                                                                            |          |          |          |                                                     |
| [M] Subsidiaries0.00.0[M] Other investments (includes AMCON bonds)0.00.0[Mi] Other investments (Promissory notes and other financial<br>commercial papers0.00.0Bankers Acceptances0.00.0Factored Debt0.00.0Advances under Lease0.00.0FINANCIAL DERIVATIVES0.00.0Derivatives0.00.0JUNCLASSIFIED ASSETS8,661.910,359.2Fixed Assets2,132.33,383.0Non current Assets63.978.8Domestic Inter-Bank Claims:923.3456.9[ii] Money at call with Banks0.00.0[iii] Money at call with banks in Nigeria0.00.0[iv] Balances held with banks in Nigeria923.3456.9                                                                                                                                                                                                                                                                                                                                                                                                                                                                                                                                                                                                                                                                                                                                                                                                                                                                                                                                                                                                                                                                                                                                                                                                                                                                                                                                                                                                                                                                                                                         | 0.0                                                                            |          |          |          |                                                     |
| [M] Other investments (includes AMCON bonds)0.00.0[Vii] Other investments (Promissory notes and other financial a0.00.0Commercial papers0.00.0Bankers Acceptances0.00.0Factored Debt0.00.0Advances under Lease0.00.0FINANCIAL DERIVATIVES0.00.0Derivatives0.00.0UNCLASSIFIED ASSETS8,661.910,359.2Fixed Assets2,132.33,383.0Non current Assets63.978.8Domestic Inter-Bank Claims:923.3456.9[i] Bills Discounted from Banks in Nigeria0.00.0[ii] Money at call with Banks0.00.0[iv] Balances held with banks in Nigeria923.3456.9                                                                                                                                                                                                                                                                                                                                                                                                                                                                                                                                                                                                                                                                                                                                                                                                                                                                                                                                                                                                                                                                                                                                                                                                                                                                                                                                                                                                                                                                                                                                          | 0.0                                                                            |          |          |          |                                                     |
| [wii] Other investments (Promissory notes and other financial i0.00.0Commercial papers0.00.0Bankers Acceptances0.00.0Factored Debt0.00.0Advances under Lease0.00.0FINANCIAL DERIVATIVES0.00.0Derivatives0.00.0UNCLASSIFIED ASSETS0.00.0Fixed Assets2,132.33,383.0Non current Assets63.978.8Domestic Inter-Bank Claims:923.3456.9[i] Bills Discounted from Banks in Nigeria0.00.0[ii] Money at call with Banks0.00.0[iv] Balances held with banks in Nigeria923.3456.9                                                                                                                                                                                                                                                                                                                                                                                                                                                                                                                                                                                                                                                                                                                                                                                                                                                                                                                                                                                                                                                                                                                                                                                                                                                                                                                                                                                                                                                                                                                                                                                                     | 0.0                                                                            |          |          |          |                                                     |
| Commercial papers0.00.0Bankers Acceptances0.00.0Factored Debt0.00.0Advances under Lease0.00.0FINANCIAL DERIVATIVES0.00.0Derivatives0.00.0UNCLASSIFIED ASSETS0.00.0Fixed Assets2,132.33,383.0Non current Assets63.978.8Domestic Inter-Bank Claims:923.3456.9[i] Bills Discounted from Banks in Nigeria0.00.0[iii] Money at call with Banks0.00.0[iv] Balances held with banks in Nigeria923.3456.9                                                                                                                                                                                                                                                                                                                                                                                                                                                                                                                                                                                                                                                                                                                                                                                                                                                                                                                                                                                                                                                                                                                                                                                                                                                                                                                                                                                                                                                                                                                                                                                                                                                                         | 0.0                                                                            |          |          |          |                                                     |
| Bankers Acceptances0.00.0Factored Debt0.00.0Advances under Lease0.00.0EINANCIAL DERIVATIVES0.00.0Derivatives0.00.0UNCLASSIFIED ASSETS8,661.910,359.2Fixed Assets2,132.33,383.0Non current Assets63.978.8Domestic Inter-Bank Claims:923.3456.9[i] Bills Discounted from Banks in Nigeria0.00.0[iii] Money at call with Banks0.00.0[iv] Balances held with banks in Nigeria923.3456.9                                                                                                                                                                                                                                                                                                                                                                                                                                                                                                                                                                                                                                                                                                                                                                                                                                                                                                                                                                                                                                                                                                                                                                                                                                                                                                                                                                                                                                                                                                                                                                                                                                                                                       | 0.0                                                                            |          |          |          |                                                     |
| Factored Debt0.00.0Advances under Lease0.00.0FINANCIAL DERIVATIVES0.00.0Derivatives0.00.0UNCLASSIFIED ASSETS8,661.910,359.2Fixed Assets2,132.33,383.0Non current Assets63.978.8Domestic Inter-Bank Claims:923.3456.9[i] Bills Discounted from Banks in Nigeria0.00.0[iii] Inter-bank Placements0.00.0[iv] Balances held with banks in Nigeria923.3456.9                                                                                                                                                                                                                                                                                                                                                                                                                                                                                                                                                                                                                                                                                                                                                                                                                                                                                                                                                                                                                                                                                                                                                                                                                                                                                                                                                                                                                                                                                                                                                                                                                                                                                                                   | 0.0                                                                            |          |          |          |                                                     |
| Advances under Lease0.00.0FINANCIAL DERIVATIVES0.00.0Derivatives0.00.0UNCLASSIFIED ASSETS0.00.0Fixed Assets2,132.33,383.0Non current Assets63.978.8Domestic Inter-Bank Claims:923.3456.9[i] Bills Discounted from Banks in Nigeria0.00.0[iii] Inter-bank Placements0.00.0[iv] Balances held with banks in Nigeria923.3456.9                                                                                                                                                                                                                                                                                                                                                                                                                                                                                                                                                                                                                                                                                                                                                                                                                                                                                                                                                                                                                                                                                                                                                                                                                                                                                                                                                                                                                                                                                                                                                                                                                                                                                                                                               | 0.0                                                                            |          |          |          | •                                                   |
| FINANCIAL DERIVATIVES0.00.0Derivatives0.00.0UNCLASSIFIED ASSETS0.00.0Fixed Assets2,132.33,383.0Non current Assets63.978.8Domestic Inter-Bank Claims:923.3456.9[i] Bills Discounted from Banks in Nigeria0.00.0[iii] Money at call with Banks0.00.0[iii] Inter-bank Placements0.00.0[iv] Balances held with banks in Nigeria923.3456.9                                                                                                                                                                                                                                                                                                                                                                                                                                                                                                                                                                                                                                                                                                                                                                                                                                                                                                                                                                                                                                                                                                                                                                                                                                                                                                                                                                                                                                                                                                                                                                                                                                                                                                                                     | 0.0                                                                            |          |          |          |                                                     |
| Derivatives0.00.0UNCLASSIFIED ASSETS8,661.910,359.2Fixed Assets2,132.33,383.0Non current Assets2,132.33,383.0Domestic Inter-Bank Claims:923.3456.9[i] Bills Discounted from Banks in Nigeria0.00.0[ii] Money at call with Banks0.00.0[iii] Inter-bank Placements0.00.0[iv] Balances held with banks in Nigeria923.3456.9                                                                                                                                                                                                                                                                                                                                                                                                                                                                                                                                                                                                                                                                                                                                                                                                                                                                                                                                                                                                                                                                                                                                                                                                                                                                                                                                                                                                                                                                                                                                                                                                                                                                                                                                                  |                                                                                |          |          |          |                                                     |
| UNCLASSIFIED ASSETS8,661.910,359.2Fixed Assets2,132.33,383.0Non current Assets63.978.8Domestic Inter-Bank Claims:923.3456.9[i] Bills Discounted from Banks in Nigeria0.00.0[ii] Money at call with Banks0.00.0[iii] Inter-bank Placements0.00.0[iv] Balances held with banks in Nigeria923.3456.9                                                                                                                                                                                                                                                                                                                                                                                                                                                                                                                                                                                                                                                                                                                                                                                                                                                                                                                                                                                                                                                                                                                                                                                                                                                                                                                                                                                                                                                                                                                                                                                                                                                                                                                                                                         | 0.0                                                                            | D        | 0.0      | 0.0      | FINANCIAL DERIVATIVES                               |
| Fixed Assets2,132.33,383.0Non current Assets63.978.8Domestic Inter-Bank Claims:923.3456.9[i] Bills Discounted from Banks in Nigeria0.00.0[ii] Money at call with Banks0.00.0[iii] Inter-bank Placements0.00.0[iv] Balances held with banks in Nigeria923.3456.9                                                                                                                                                                                                                                                                                                                                                                                                                                                                                                                                                                                                                                                                                                                                                                                                                                                                                                                                                                                                                                                                                                                                                                                                                                                                                                                                                                                                                                                                                                                                                                                                                                                                                                                                                                                                           | 0.0                                                                            | С        | 0.0      | 0.0      | Derivatives                                         |
| Fixed Assets2,132.33,383.0Non current Assets63.978.8Domestic Inter-Bank Claims:923.3456.9[i] Bills Discounted from Banks in Nigeria0.00.0[ii] Money at call with Banks0.00.0[iii] Inter-bank Placements0.00.0[iv] Balances held with banks in Nigeria923.3456.9                                                                                                                                                                                                                                                                                                                                                                                                                                                                                                                                                                                                                                                                                                                                                                                                                                                                                                                                                                                                                                                                                                                                                                                                                                                                                                                                                                                                                                                                                                                                                                                                                                                                                                                                                                                                           |                                                                                |          |          |          |                                                     |
| Non current Assets63.978.8Domestic Inter-Bank Claims:923.3456.9[i] Bills Discounted from Banks in Nigeria0.00.0[ii] Money at call with Banks0.00.0[iii] Inter-bank Placements0.00.0[iv] Balances held with banks in Nigeria923.3456.9                                                                                                                                                                                                                                                                                                                                                                                                                                                                                                                                                                                                                                                                                                                                                                                                                                                                                                                                                                                                                                                                                                                                                                                                                                                                                                                                                                                                                                                                                                                                                                                                                                                                                                                                                                                                                                     | 8,701.9                                                                        |          | •        |          |                                                     |
| Domestic Inter-Bank Claims:923.3456.9[i] Bills Discounted from Banks in Nigeria0.00.0[ii] Money at call with Banks0.00.0[iii] Inter-bank Placements0.00.0[iv] Balances held with banks in Nigeria923.3456.9                                                                                                                                                                                                                                                                                                                                                                                                                                                                                                                                                                                                                                                                                                                                                                                                                                                                                                                                                                                                                                                                                                                                                                                                                                                                                                                                                                                                                                                                                                                                                                                                                                                                                                                                                                                                                                                               | 2,831.8                                                                        |          |          |          |                                                     |
| [i] Bills Discounted from Banks in Nigeria0.00.0[ii] Money at call with Banks0.00.0[iii] Inter-bank Placements0.00.0[iv] Balances held with banks in Nigeria923.3456.9                                                                                                                                                                                                                                                                                                                                                                                                                                                                                                                                                                                                                                                                                                                                                                                                                                                                                                                                                                                                                                                                                                                                                                                                                                                                                                                                                                                                                                                                                                                                                                                                                                                                                                                                                                                                                                                                                                    | 77.3                                                                           |          |          |          |                                                     |
| [ii] Money at call with Banks0.0[iii] Inter-bank Placements0.0[iv] Balances held with banks in Nigeria923.3456.9                                                                                                                                                                                                                                                                                                                                                                                                                                                                                                                                                                                                                                                                                                                                                                                                                                                                                                                                                                                                                                                                                                                                                                                                                                                                                                                                                                                                                                                                                                                                                                                                                                                                                                                                                                                                                                                                                                                                                          | 596.7                                                                          |          |          |          |                                                     |
| [iii] Inter-bank Placements0.0[iv] Balances held with banks in Nigeria923.3456.9                                                                                                                                                                                                                                                                                                                                                                                                                                                                                                                                                                                                                                                                                                                                                                                                                                                                                                                                                                                                                                                                                                                                                                                                                                                                                                                                                                                                                                                                                                                                                                                                                                                                                                                                                                                                                                                                                                                                                                                          | 0.0                                                                            |          |          |          |                                                     |
| [iv] Balances held with banks in Nigeria 923.3 456.9                                                                                                                                                                                                                                                                                                                                                                                                                                                                                                                                                                                                                                                                                                                                                                                                                                                                                                                                                                                                                                                                                                                                                                                                                                                                                                                                                                                                                                                                                                                                                                                                                                                                                                                                                                                                                                                                                                                                                                                                                      | 0.0                                                                            |          |          |          |                                                     |
|                                                                                                                                                                                                                                                                                                                                                                                                                                                                                                                                                                                                                                                                                                                                                                                                                                                                                                                                                                                                                                                                                                                                                                                                                                                                                                                                                                                                                                                                                                                                                                                                                                                                                                                                                                                                                                                                                                                                                                                                                                                                           | 0.0                                                                            |          |          |          |                                                     |
|                                                                                                                                                                                                                                                                                                                                                                                                                                                                                                                                                                                                                                                                                                                                                                                                                                                                                                                                                                                                                                                                                                                                                                                                                                                                                                                                                                                                                                                                                                                                                                                                                                                                                                                                                                                                                                                                                                                                                                                                                                                                           | 596.7<br>0.0                                                                   |          |          |          | • •                                                 |
| [vi] Checks for Collection     0.0     0.0                                                                                                                                                                                                                                                                                                                                                                                                                                                                                                                                                                                                                                                                                                                                                                                                                                                                                                                                                                                                                                                                                                                                                                                                                                                                                                                                                                                                                                                                                                                                                                                                                                                                                                                                                                                                                                                                                                                                                                                                                                | 0.0                                                                            |          |          |          |                                                     |
| Money at call outside banks 0.0 0.0                                                                                                                                                                                                                                                                                                                                                                                                                                                                                                                                                                                                                                                                                                                                                                                                                                                                                                                                                                                                                                                                                                                                                                                                                                                                                                                                                                                                                                                                                                                                                                                                                                                                                                                                                                                                                                                                                                                                                                                                                                       | 0.0                                                                            |          |          |          |                                                     |
| Certificates of Deposit 0.0 0.0                                                                                                                                                                                                                                                                                                                                                                                                                                                                                                                                                                                                                                                                                                                                                                                                                                                                                                                                                                                                                                                                                                                                                                                                                                                                                                                                                                                                                                                                                                                                                                                                                                                                                                                                                                                                                                                                                                                                                                                                                                           | 0.0                                                                            |          |          |          |                                                     |
| Placement with Discount Houses 0.0 0.0                                                                                                                                                                                                                                                                                                                                                                                                                                                                                                                                                                                                                                                                                                                                                                                                                                                                                                                                                                                                                                                                                                                                                                                                                                                                                                                                                                                                                                                                                                                                                                                                                                                                                                                                                                                                                                                                                                                                                                                                                                    | 0.0                                                                            |          |          |          | •                                                   |
| Other Assets: 5,542.3 6,440.5                                                                                                                                                                                                                                                                                                                                                                                                                                                                                                                                                                                                                                                                                                                                                                                                                                                                                                                                                                                                                                                                                                                                                                                                                                                                                                                                                                                                                                                                                                                                                                                                                                                                                                                                                                                                                                                                                                                                                                                                                                             | 5,196.0                                                                        |          |          |          |                                                     |
| Receivables 331.8 3,273.6                                                                                                                                                                                                                                                                                                                                                                                                                                                                                                                                                                                                                                                                                                                                                                                                                                                                                                                                                                                                                                                                                                                                                                                                                                                                                                                                                                                                                                                                                                                                                                                                                                                                                                                                                                                                                                                                                                                                                                                                                                                 | 263.2                                                                          |          | -        |          |                                                     |
| Pre-payments 432.8 533.9                                                                                                                                                                                                                                                                                                                                                                                                                                                                                                                                                                                                                                                                                                                                                                                                                                                                                                                                                                                                                                                                                                                                                                                                                                                                                                                                                                                                                                                                                                                                                                                                                                                                                                                                                                                                                                                                                                                                                                                                                                                  | 422.1                                                                          |          |          |          |                                                     |
| Bills Payable 0.0 0.0                                                                                                                                                                                                                                                                                                                                                                                                                                                                                                                                                                                                                                                                                                                                                                                                                                                                                                                                                                                                                                                                                                                                                                                                                                                                                                                                                                                                                                                                                                                                                                                                                                                                                                                                                                                                                                                                                                                                                                                                                                                     | 0.0                                                                            | C        | 0.0      | 0.0      |                                                     |
| Suspense 123.0 184.4                                                                                                                                                                                                                                                                                                                                                                                                                                                                                                                                                                                                                                                                                                                                                                                                                                                                                                                                                                                                                                                                                                                                                                                                                                                                                                                                                                                                                                                                                                                                                                                                                                                                                                                                                                                                                                                                                                                                                                                                                                                      | 242.3                                                                          | 4        | 184.4    | 123.0    | Suspense                                            |
| Sundry Debtors 991.0 1,566.0                                                                                                                                                                                                                                                                                                                                                                                                                                                                                                                                                                                                                                                                                                                                                                                                                                                                                                                                                                                                                                                                                                                                                                                                                                                                                                                                                                                                                                                                                                                                                                                                                                                                                                                                                                                                                                                                                                                                                                                                                                              | 1,566.0                                                                        | С        | 1,566.0  | 991.0    | Sundry Debtors                                      |
| Goodwill and other intangible assets 271.3 256.6                                                                                                                                                                                                                                                                                                                                                                                                                                                                                                                                                                                                                                                                                                                                                                                                                                                                                                                                                                                                                                                                                                                                                                                                                                                                                                                                                                                                                                                                                                                                                                                                                                                                                                                                                                                                                                                                                                                                                                                                                          | 288.8                                                                          | 6        | 256.6    | 271.3    | Goodwill and other intangible assets                |
| unamortised reserves for loan looses allowed by CBN 0.0 0.0                                                                                                                                                                                                                                                                                                                                                                                                                                                                                                                                                                                                                                                                                                                                                                                                                                                                                                                                                                                                                                                                                                                                                                                                                                                                                                                                                                                                                                                                                                                                                                                                                                                                                                                                                                                                                                                                                                                                                                                                               | 0.0                                                                            | С        | 0.0      | 0.0      | unamortised reserves for loan looses allowed by CBN |
| Foreign Inward Transfer 0.0 0.0                                                                                                                                                                                                                                                                                                                                                                                                                                                                                                                                                                                                                                                                                                                                                                                                                                                                                                                                                                                                                                                                                                                                                                                                                                                                                                                                                                                                                                                                                                                                                                                                                                                                                                                                                                                                                                                                                                                                                                                                                                           | 0.0                                                                            | С        | 0.0      | 0.0      | Foreign Inward Transfer                             |
| domestic & foreign (miscellaneous) 3,392.5 625.9                                                                                                                                                                                                                                                                                                                                                                                                                                                                                                                                                                                                                                                                                                                                                                                                                                                                                                                                                                                                                                                                                                                                                                                                                                                                                                                                                                                                                                                                                                                                                                                                                                                                                                                                                                                                                                                                                                                                                                                                                          | 2,413.6                                                                        | 9        | 625.9    | 3,392.5  |                                                     |
| Treasury Bills for Liquidity Management 0.0 0.0                                                                                                                                                                                                                                                                                                                                                                                                                                                                                                                                                                                                                                                                                                                                                                                                                                                                                                                                                                                                                                                                                                                                                                                                                                                                                                                                                                                                                                                                                                                                                                                                                                                                                                                                                                                                                                                                                                                                                                                                                           | 0.0                                                                            |          |          |          |                                                     |
| Miscellaneous(others) 0.0 0.0                                                                                                                                                                                                                                                                                                                                                                                                                                                                                                                                                                                                                                                                                                                                                                                                                                                                                                                                                                                                                                                                                                                                                                                                                                                                                                                                                                                                                                                                                                                                                                                                                                                                                                                                                                                                                                                                                                                                                                                                                                             | 0.0                                                                            | 2        | 0.0      | 0.0      | Miscellaneous(others)                               |
| TOTAL ASSETS: 44,883.6 52,764.6                                                                                                                                                                                                                                                                                                                                                                                                                                                                                                                                                                                                                                                                                                                                                                                                                                                                                                                                                                                                                                                                                                                                                                                                                                                                                                                                                                                                                                                                                                                                                                                                                                                                                                                                                                                                                                                                                                                                                                                                                                           | 55,644.7                                                                       | 6        | 52,764.6 | 44,883.6 | TOTAL ASSETS:                                       |
| of which AMCON Bonds 0.0 0.0                                                                                                                                                                                                                                                                                                                                                                                                                                                                                                                                                                                                                                                                                                                                                                                                                                                                                                                                                                                                                                                                                                                                                                                                                                                                                                                                                                                                                                                                                                                                                                                                                                                                                                                                                                                                                                                                                                                                                                                                                                              | . 0.0                                                                          |          |          |          | of which AMCON Bonds                                |

## Appendix V (b): NIB Analytical Balance Sheet (Liabilities) — December 2015

| (=N= 'Millions)                                                 | FINA                        | FINA                        | FINA                        |
|-----------------------------------------------------------------|-----------------------------|-----------------------------|-----------------------------|
|                                                                 | Dec-14                      | Nov-15                      | Dec-15                      |
| DEMAND DEPOSITS                                                 | 27,529.0                    | 0.0                         | 0.0                         |
| Private Sector Deposits                                         | 27,529.0                    | 0.0                         | 0.0                         |
| State Government Deposits                                       | 0.0                         | 0.0                         | 0.0                         |
| Local Government Deposits                                       | 0.0                         | 0.0                         | 0.0                         |
| TIME SAVINGS AND EODELCN CURRENCY DEDOS                         |                             | 27 226 5                    | 20 704 0                    |
| TIME, SAVINGS AND FOREIGN CURRENCY DEPOS<br>Time Deposits:      | <b>0.0</b><br>0.0           | <b>37,286.5</b><br>36,097.0 | <b>39,724.3</b><br>38,550.2 |
| Private Sector Deposits                                         | 0.0                         | 36,097.0                    | 38,550.2                    |
| State Government Deposits                                       | 0.0                         | 0.0                         | 0.0                         |
| Local Government Deposits                                       | 0.0                         | 0.0                         | 0.0                         |
| Savings Deposits:                                               | 0.0                         | 0.0                         | 0.0                         |
| Private Sector Deposits                                         | 0.0                         | 0.0                         | 0.0                         |
| State Government Deposits                                       | 0.0                         | 0.0                         | 0.0                         |
| Local Government Deposits                                       | 0.0                         | 0.0                         | 0.0                         |
|                                                                 |                             |                             |                             |
| Foreign Currency Deposits:                                      | 0.0                         | 1,189.5                     | 1,174.0                     |
| [i] Private sector foreign currency deposit (Domiciliary Accoun |                             | 1,189.5                     | 1,174.0                     |
| [ii] Federal Government foreign currency deposit                | 0.0                         | 0.0                         | 0.0                         |
| [iii] State Government foreign currency deposit                 | 0.0                         | 0.0                         | 0.0                         |
| [iv] Local Government foreign currency deposit                  | 0.0                         | 0.0                         | 0.0                         |
| MONEY MARKET INSTRUMENTS:                                       | 0.0                         | 0.0                         | 0.0                         |
| Certificate of Deposit Issued                                   | 0.0                         | 0.0                         | 0.0                         |
| Notes & Deposit (Cash) certificates                             | 0.0                         | 0.0                         | 0.0                         |
|                                                                 |                             |                             |                             |
| BONDS                                                           | 0.0                         | 0.0                         | 0.0                         |
| Debentures                                                      | 0.0                         | 0.0                         | 0.0                         |
| FOREIGN LIABILITIES:                                            | 0.0                         | 0.0                         | 0.0                         |
| Balance Held for offices and branches Abroad                    | 0.0                         | 0.0                         | 0.0                         |
| Balance held for banks outside Nigeria                          | 0.0                         | 0.0                         | 0.0                         |
| Money at call with foreign banks                                | 0.0                         | 0.0                         | 0.0                         |
| Loans & Advances from other banks outside Nigeria               | 0.0                         | 0.0                         | 0.0                         |
|                                                                 | 0.0                         | 0.0                         | 0.0                         |
| CENTRAL GOVERNMENT DEPOSITS                                     | 0.0                         | 0.0                         | 0.0                         |
| Federal Government Time Deposits                                | 0.0                         | 0.0                         | 0.0                         |
| Federal Government Demand Deposits                              | 0.0                         | 0.0                         | 0.0                         |
| Federal Government Savings Deposits                             | 0.0                         | 0.0                         | 0.0                         |
| CREDIT FROM CENTRAL BANK                                        | 0.0                         | 0.0                         | 0.0                         |
| Loans & Advances from CBN                                       | 0.0                         | 0.0                         | 0.0                         |
| CBN Overdrafts to banks                                         | 0.0                         | 0.0                         | 0.0                         |
|                                                                 |                             |                             |                             |
| CAPITAL ACCOUNTS:<br>Capital                                    | <b>11,608.3</b><br>11,747.3 | <b>12,446.3</b><br>11,829.7 | <b>12,486.7</b><br>11,829.7 |
| Reserve Fund                                                    | (1,134.6)                   | (733.9)                     | (679.4                      |
| Reserves for Depreciation & non-performing assets               | 995.6                       | 1,350.5                     | 1,336.5                     |
| Loans & Advances from Federal and State Government              | 0.0                         | 0.0                         | 0.0                         |
| Total Loans/Lease Loss Provision                                | 0.0                         | 0.0                         | 0.0                         |
|                                                                 |                             |                             |                             |
| UNCLASSIFIED LIABILITIES:                                       | 5,746.4                     | 3,031.8                     | 3,433.7                     |
| Inter-bank liabilities                                          | 167.4                       | 239.0                       | 221.9                       |
| [i] Balances held for banks in Nigeria                          | 0.0                         | 0.0                         | 0.0                         |
| [ii] Money at call from banks in Nigeria                        | 0.0                         | 0.0                         | 0.0                         |
| [iii] Inter-bank takings                                        | 0.0                         | 0.0                         | 0.0                         |
| [iv] Uncleared effects                                          | 167.4                       | 239.0                       | 221.9                       |
| [v] Loans & Advances from other banks in Nigeria                | 0.0                         | 0.0                         | 0.0                         |
| [vi] Bankers payments                                           | 0.0                         | 0.0                         | 0.0                         |
| Loans & Advances from Other creditors                           | 0.0                         | 0.0                         | 0.0                         |
| Letters of Credit<br>Takings from Discount Houses               | 2,343.6                     | 281.3                       | 250.4                       |
| Other Liabilities:                                              | 0.0                         | 0.0                         | 0.0                         |
| Accounts Payables                                               | 3,235.4<br>129.5            | 2,511.5<br>155.1            | 2,961.5<br>94.1             |
| Suspense Account                                                | 129.5<br>50.7               | 84.2                        | 94.1<br>239.3               |
| Provision for Tax Payments                                      | 20.8                        | 84.2<br>26.2                | 239.3                       |
| Sundry Creditors                                                | 20.8                        | 26.2                        | 62.2                        |
| Forex rev reserves                                              | 0.0                         | 0.0                         | 0.0                         |
| Deposit for shares                                              | 0.0                         | 0.0                         | 0.0                         |
| Provision for Bad Debt                                          | 470.7                       | 571.5                       | 879.1                       |
| domestic & foreign (miscellaneous)                              | 0.0                         | 0.0                         | 0.0                         |
| Miscellaneous                                                   | 2,563.8                     | 1,674.5                     | 1,686.7                     |
|                                                                 |                             |                             |                             |
| TOTAL LIABILITIES:                                              | 44,883.6                    | 52,764.6                    | 55,644.7                    |

## Appendix VI : Break Down of Other Assets (Net) — December 2015

| (=N= 'Millions)                                                                                                                                                                                                                                                                                                                                                                                                                                                                                                                                                                                                                                                                                                                                                                                                                                                                                                                                                                                                                                                                                                                                                                                                                                                                                                                                                                                                                                                                                                                                                                                                                                                                                                                                                                                                                                                                                                                                                                                                                                                                                                                                                                                                                                                                                                                                                                                                                                                                                                                                                                                                                                                                                                                                                                                                                                                                                                                                                                                                                                                                                                                                                                                                                                                                                                                                                                                                                                                                                                                                                                                                                                                                           | Dec-14                                                                                                                                                                                                                                                                                                                                | Nov-15                                                                                                                                                                                                                                                                                                                                                                                                                                                                                                    | Dec-15                                                                                                                                                                                                                                                                                                                                                                                                                                                                                                                                                                                                                                                                                 | YtD Actual Diff               | YtD %change          |
|-------------------------------------------------------------------------------------------------------------------------------------------------------------------------------------------------------------------------------------------------------------------------------------------------------------------------------------------------------------------------------------------------------------------------------------------------------------------------------------------------------------------------------------------------------------------------------------------------------------------------------------------------------------------------------------------------------------------------------------------------------------------------------------------------------------------------------------------------------------------------------------------------------------------------------------------------------------------------------------------------------------------------------------------------------------------------------------------------------------------------------------------------------------------------------------------------------------------------------------------------------------------------------------------------------------------------------------------------------------------------------------------------------------------------------------------------------------------------------------------------------------------------------------------------------------------------------------------------------------------------------------------------------------------------------------------------------------------------------------------------------------------------------------------------------------------------------------------------------------------------------------------------------------------------------------------------------------------------------------------------------------------------------------------------------------------------------------------------------------------------------------------------------------------------------------------------------------------------------------------------------------------------------------------------------------------------------------------------------------------------------------------------------------------------------------------------------------------------------------------------------------------------------------------------------------------------------------------------------------------------------------------------------------------------------------------------------------------------------------------------------------------------------------------------------------------------------------------------------------------------------------------------------------------------------------------------------------------------------------------------------------------------------------------------------------------------------------------------------------------------------------------------------------------------------------------------------------------------------------------------------------------------------------------------------------------------------------------------------------------------------------------------------------------------------------------------------------------------------------------------------------------------------------------------------------------------------------------------------------------------------------------------------------------------------------------|---------------------------------------------------------------------------------------------------------------------------------------------------------------------------------------------------------------------------------------------------------------------------------------------------------------------------------------|-----------------------------------------------------------------------------------------------------------------------------------------------------------------------------------------------------------------------------------------------------------------------------------------------------------------------------------------------------------------------------------------------------------------------------------------------------------------------------------------------------------|----------------------------------------------------------------------------------------------------------------------------------------------------------------------------------------------------------------------------------------------------------------------------------------------------------------------------------------------------------------------------------------------------------------------------------------------------------------------------------------------------------------------------------------------------------------------------------------------------------------------------------------------------------------------------------------|-------------------------------|----------------------|
| Other Assets (net)                                                                                                                                                                                                                                                                                                                                                                                                                                                                                                                                                                                                                                                                                                                                                                                                                                                                                                                                                                                                                                                                                                                                                                                                                                                                                                                                                                                                                                                                                                                                                                                                                                                                                                                                                                                                                                                                                                                                                                                                                                                                                                                                                                                                                                                                                                                                                                                                                                                                                                                                                                                                                                                                                                                                                                                                                                                                                                                                                                                                                                                                                                                                                                                                                                                                                                                                                                                                                                                                                                                                                                                                                                                                        | (7,314,942.50)                                                                                                                                                                                                                                                                                                                        | (7,390,808.38)                                                                                                                                                                                                                                                                                                                                                                                                                                                                                            | (7,235,941.34)                                                                                                                                                                                                                                                                                                                                                                                                                                                                                                                                                                                                                                                                         |                               |                      |
| 1.1 Other Assets                                                                                                                                                                                                                                                                                                                                                                                                                                                                                                                                                                                                                                                                                                                                                                                                                                                                                                                                                                                                                                                                                                                                                                                                                                                                                                                                                                                                                                                                                                                                                                                                                                                                                                                                                                                                                                                                                                                                                                                                                                                                                                                                                                                                                                                                                                                                                                                                                                                                                                                                                                                                                                                                                                                                                                                                                                                                                                                                                                                                                                                                                                                                                                                                                                                                                                                                                                                                                                                                                                                                                                                                                                                                          | 7,692,136.73                                                                                                                                                                                                                                                                                                                          | 9,010,575.37                                                                                                                                                                                                                                                                                                                                                                                                                                                                                              | 9,094,846.71                                                                                                                                                                                                                                                                                                                                                                                                                                                                                                                                                                                                                                                                           |                               |                      |
| 1.1.1 Monetary Authority (OA)                                                                                                                                                                                                                                                                                                                                                                                                                                                                                                                                                                                                                                                                                                                                                                                                                                                                                                                                                                                                                                                                                                                                                                                                                                                                                                                                                                                                                                                                                                                                                                                                                                                                                                                                                                                                                                                                                                                                                                                                                                                                                                                                                                                                                                                                                                                                                                                                                                                                                                                                                                                                                                                                                                                                                                                                                                                                                                                                                                                                                                                                                                                                                                                                                                                                                                                                                                                                                                                                                                                                                                                                                                                             | (253,023.80)                                                                                                                                                                                                                                                                                                                          | 1,150,930.23                                                                                                                                                                                                                                                                                                                                                                                                                                                                                              | 978,969.71                                                                                                                                                                                                                                                                                                                                                                                                                                                                                                                                                                                                                                                                             | 1,231,993.51                  | (486.91)             |
| Unclassified Assets<br>Claims on Banks                                                                                                                                                                                                                                                                                                                                                                                                                                                                                                                                                                                                                                                                                                                                                                                                                                                                                                                                                                                                                                                                                                                                                                                                                                                                                                                                                                                                                                                                                                                                                                                                                                                                                                                                                                                                                                                                                                                                                                                                                                                                                                                                                                                                                                                                                                                                                                                                                                                                                                                                                                                                                                                                                                                                                                                                                                                                                                                                                                                                                                                                                                                                                                                                                                                                                                                                                                                                                                                                                                                                                                                                                                                    | 1,782,121.36<br>774,249.00                                                                                                                                                                                                                                                                                                            | 1,937,278.12<br>1,469,788.59                                                                                                                                                                                                                                                                                                                                                                                                                                                                              | 2,066,804.46<br>1,225,181.41                                                                                                                                                                                                                                                                                                                                                                                                                                                                                                                                                                                                                                                           | 284,683.09<br>450,932.40      | 15.97<br>58.24       |
| CBN Securities                                                                                                                                                                                                                                                                                                                                                                                                                                                                                                                                                                                                                                                                                                                                                                                                                                                                                                                                                                                                                                                                                                                                                                                                                                                                                                                                                                                                                                                                                                                                                                                                                                                                                                                                                                                                                                                                                                                                                                                                                                                                                                                                                                                                                                                                                                                                                                                                                                                                                                                                                                                                                                                                                                                                                                                                                                                                                                                                                                                                                                                                                                                                                                                                                                                                                                                                                                                                                                                                                                                                                                                                                                                                            | (2,809,394.16)                                                                                                                                                                                                                                                                                                                        | (2,256,136.48)                                                                                                                                                                                                                                                                                                                                                                                                                                                                                            | (2,313,016.15)                                                                                                                                                                                                                                                                                                                                                                                                                                                                                                                                                                                                                                                                         | 496,378.01                    | (17.67               |
| 1.1.2 Commercial Bank (OA)                                                                                                                                                                                                                                                                                                                                                                                                                                                                                                                                                                                                                                                                                                                                                                                                                                                                                                                                                                                                                                                                                                                                                                                                                                                                                                                                                                                                                                                                                                                                                                                                                                                                                                                                                                                                                                                                                                                                                                                                                                                                                                                                                                                                                                                                                                                                                                                                                                                                                                                                                                                                                                                                                                                                                                                                                                                                                                                                                                                                                                                                                                                                                                                                                                                                                                                                                                                                                                                                                                                                                                                                                                                                | 7,910,202.62                                                                                                                                                                                                                                                                                                                          | 7,799,438.76                                                                                                                                                                                                                                                                                                                                                                                                                                                                                              | 8,058,467.59                                                                                                                                                                                                                                                                                                                                                                                                                                                                                                                                                                                                                                                                           | 148,264.97                    | 1.87                 |
| Unclassified Assets                                                                                                                                                                                                                                                                                                                                                                                                                                                                                                                                                                                                                                                                                                                                                                                                                                                                                                                                                                                                                                                                                                                                                                                                                                                                                                                                                                                                                                                                                                                                                                                                                                                                                                                                                                                                                                                                                                                                                                                                                                                                                                                                                                                                                                                                                                                                                                                                                                                                                                                                                                                                                                                                                                                                                                                                                                                                                                                                                                                                                                                                                                                                                                                                                                                                                                                                                                                                                                                                                                                                                                                                                                                                       | 3,335,897.56                                                                                                                                                                                                                                                                                                                          | 3,419,440.34                                                                                                                                                                                                                                                                                                                                                                                                                                                                                              | 3,392,272.74                                                                                                                                                                                                                                                                                                                                                                                                                                                                                                                                                                                                                                                                           | 56,375.17                     | 1.69                 |
| Balances with CBN                                                                                                                                                                                                                                                                                                                                                                                                                                                                                                                                                                                                                                                                                                                                                                                                                                                                                                                                                                                                                                                                                                                                                                                                                                                                                                                                                                                                                                                                                                                                                                                                                                                                                                                                                                                                                                                                                                                                                                                                                                                                                                                                                                                                                                                                                                                                                                                                                                                                                                                                                                                                                                                                                                                                                                                                                                                                                                                                                                                                                                                                                                                                                                                                                                                                                                                                                                                                                                                                                                                                                                                                                                                                         | 4,098,223.35                                                                                                                                                                                                                                                                                                                          | 3,836,564.29                                                                                                                                                                                                                                                                                                                                                                                                                                                                                              | 4,042,207.87                                                                                                                                                                                                                                                                                                                                                                                                                                                                                                                                                                                                                                                                           | (56,015.47)                   | (1.37                |
| Claims on CBN                                                                                                                                                                                                                                                                                                                                                                                                                                                                                                                                                                                                                                                                                                                                                                                                                                                                                                                                                                                                                                                                                                                                                                                                                                                                                                                                                                                                                                                                                                                                                                                                                                                                                                                                                                                                                                                                                                                                                                                                                                                                                                                                                                                                                                                                                                                                                                                                                                                                                                                                                                                                                                                                                                                                                                                                                                                                                                                                                                                                                                                                                                                                                                                                                                                                                                                                                                                                                                                                                                                                                                                                                                                                             | 476,081.71                                                                                                                                                                                                                                                                                                                            | 543,434.13                                                                                                                                                                                                                                                                                                                                                                                                                                                                                                | 623,986.98                                                                                                                                                                                                                                                                                                                                                                                                                                                                                                                                                                                                                                                                             | 147,905.27                    | 31.07                |
| 1.1.3 Merchant Bank (OA)                                                                                                                                                                                                                                                                                                                                                                                                                                                                                                                                                                                                                                                                                                                                                                                                                                                                                                                                                                                                                                                                                                                                                                                                                                                                                                                                                                                                                                                                                                                                                                                                                                                                                                                                                                                                                                                                                                                                                                                                                                                                                                                                                                                                                                                                                                                                                                                                                                                                                                                                                                                                                                                                                                                                                                                                                                                                                                                                                                                                                                                                                                                                                                                                                                                                                                                                                                                                                                                                                                                                                                                                                                                                  | 18,480.42                                                                                                                                                                                                                                                                                                                             | 37,933.73                                                                                                                                                                                                                                                                                                                                                                                                                                                                                                 | 32,617.62                                                                                                                                                                                                                                                                                                                                                                                                                                                                                                                                                                                                                                                                              | 14,137.21                     | 76.50                |
| Unclassified Assets                                                                                                                                                                                                                                                                                                                                                                                                                                                                                                                                                                                                                                                                                                                                                                                                                                                                                                                                                                                                                                                                                                                                                                                                                                                                                                                                                                                                                                                                                                                                                                                                                                                                                                                                                                                                                                                                                                                                                                                                                                                                                                                                                                                                                                                                                                                                                                                                                                                                                                                                                                                                                                                                                                                                                                                                                                                                                                                                                                                                                                                                                                                                                                                                                                                                                                                                                                                                                                                                                                                                                                                                                                                                       | 10,379.05                                                                                                                                                                                                                                                                                                                             | 24,326.50                                                                                                                                                                                                                                                                                                                                                                                                                                                                                                 | 19,141.88                                                                                                                                                                                                                                                                                                                                                                                                                                                                                                                                                                                                                                                                              | 8,762.83                      | 84.43                |
| Balances with CBN                                                                                                                                                                                                                                                                                                                                                                                                                                                                                                                                                                                                                                                                                                                                                                                                                                                                                                                                                                                                                                                                                                                                                                                                                                                                                                                                                                                                                                                                                                                                                                                                                                                                                                                                                                                                                                                                                                                                                                                                                                                                                                                                                                                                                                                                                                                                                                                                                                                                                                                                                                                                                                                                                                                                                                                                                                                                                                                                                                                                                                                                                                                                                                                                                                                                                                                                                                                                                                                                                                                                                                                                                                                                         | 8,101.36                                                                                                                                                                                                                                                                                                                              | 13,607.23                                                                                                                                                                                                                                                                                                                                                                                                                                                                                                 | 13,475.74                                                                                                                                                                                                                                                                                                                                                                                                                                                                                                                                                                                                                                                                              | 5,374.38                      | 66.34                |
| Claims on CBN                                                                                                                                                                                                                                                                                                                                                                                                                                                                                                                                                                                                                                                                                                                                                                                                                                                                                                                                                                                                                                                                                                                                                                                                                                                                                                                                                                                                                                                                                                                                                                                                                                                                                                                                                                                                                                                                                                                                                                                                                                                                                                                                                                                                                                                                                                                                                                                                                                                                                                                                                                                                                                                                                                                                                                                                                                                                                                                                                                                                                                                                                                                                                                                                                                                                                                                                                                                                                                                                                                                                                                                                                                                                             | -                                                                                                                                                                                                                                                                                                                                     | -                                                                                                                                                                                                                                                                                                                                                                                                                                                                                                         | -                                                                                                                                                                                                                                                                                                                                                                                                                                                                                                                                                                                                                                                                                      | -<br>8,314.29                 | 50.40                |
| 1.1.4 Non Interest (OA)<br>Unclassified Assets                                                                                                                                                                                                                                                                                                                                                                                                                                                                                                                                                                                                                                                                                                                                                                                                                                                                                                                                                                                                                                                                                                                                                                                                                                                                                                                                                                                                                                                                                                                                                                                                                                                                                                                                                                                                                                                                                                                                                                                                                                                                                                                                                                                                                                                                                                                                                                                                                                                                                                                                                                                                                                                                                                                                                                                                                                                                                                                                                                                                                                                                                                                                                                                                                                                                                                                                                                                                                                                                                                                                                                                                                                            | <b>16,477.49</b><br>8,661.86                                                                                                                                                                                                                                                                                                          | <b>22,272.65</b><br>10,359.17                                                                                                                                                                                                                                                                                                                                                                                                                                                                             | <b>24,791.78</b><br>8,701.86                                                                                                                                                                                                                                                                                                                                                                                                                                                                                                                                                                                                                                                           | 40.00                         | <b>50.46</b><br>0.46 |
| Balances with CBN                                                                                                                                                                                                                                                                                                                                                                                                                                                                                                                                                                                                                                                                                                                                                                                                                                                                                                                                                                                                                                                                                                                                                                                                                                                                                                                                                                                                                                                                                                                                                                                                                                                                                                                                                                                                                                                                                                                                                                                                                                                                                                                                                                                                                                                                                                                                                                                                                                                                                                                                                                                                                                                                                                                                                                                                                                                                                                                                                                                                                                                                                                                                                                                                                                                                                                                                                                                                                                                                                                                                                                                                                                                                         | 7,815.63                                                                                                                                                                                                                                                                                                                              | 11,913.48                                                                                                                                                                                                                                                                                                                                                                                                                                                                                                 | 16,089.92                                                                                                                                                                                                                                                                                                                                                                                                                                                                                                                                                                                                                                                                              | 8,274.29                      | 105.87               |
| Claims on CBN                                                                                                                                                                                                                                                                                                                                                                                                                                                                                                                                                                                                                                                                                                                                                                                                                                                                                                                                                                                                                                                                                                                                                                                                                                                                                                                                                                                                                                                                                                                                                                                                                                                                                                                                                                                                                                                                                                                                                                                                                                                                                                                                                                                                                                                                                                                                                                                                                                                                                                                                                                                                                                                                                                                                                                                                                                                                                                                                                                                                                                                                                                                                                                                                                                                                                                                                                                                                                                                                                                                                                                                                                                                                             | -                                                                                                                                                                                                                                                                                                                                     | -                                                                                                                                                                                                                                                                                                                                                                                                                                                                                                         | -                                                                                                                                                                                                                                                                                                                                                                                                                                                                                                                                                                                                                                                                                      | -                             | 100.07               |
|                                                                                                                                                                                                                                                                                                                                                                                                                                                                                                                                                                                                                                                                                                                                                                                                                                                                                                                                                                                                                                                                                                                                                                                                                                                                                                                                                                                                                                                                                                                                                                                                                                                                                                                                                                                                                                                                                                                                                                                                                                                                                                                                                                                                                                                                                                                                                                                                                                                                                                                                                                                                                                                                                                                                                                                                                                                                                                                                                                                                                                                                                                                                                                                                                                                                                                                                                                                                                                                                                                                                                                                                                                                                                           |                                                                                                                                                                                                                                                                                                                                       |                                                                                                                                                                                                                                                                                                                                                                                                                                                                                                           |                                                                                                                                                                                                                                                                                                                                                                                                                                                                                                                                                                                                                                                                                        |                               |                      |
| 1.2 Other Liabilities                                                                                                                                                                                                                                                                                                                                                                                                                                                                                                                                                                                                                                                                                                                                                                                                                                                                                                                                                                                                                                                                                                                                                                                                                                                                                                                                                                                                                                                                                                                                                                                                                                                                                                                                                                                                                                                                                                                                                                                                                                                                                                                                                                                                                                                                                                                                                                                                                                                                                                                                                                                                                                                                                                                                                                                                                                                                                                                                                                                                                                                                                                                                                                                                                                                                                                                                                                                                                                                                                                                                                                                                                                                                     | 15,007,079.23                                                                                                                                                                                                                                                                                                                         | 16,401,383.75                                                                                                                                                                                                                                                                                                                                                                                                                                                                                             | 16,330,788.05                                                                                                                                                                                                                                                                                                                                                                                                                                                                                                                                                                                                                                                                          |                               |                      |
| 1.2.1 Monetary Authority (OL)                                                                                                                                                                                                                                                                                                                                                                                                                                                                                                                                                                                                                                                                                                                                                                                                                                                                                                                                                                                                                                                                                                                                                                                                                                                                                                                                                                                                                                                                                                                                                                                                                                                                                                                                                                                                                                                                                                                                                                                                                                                                                                                                                                                                                                                                                                                                                                                                                                                                                                                                                                                                                                                                                                                                                                                                                                                                                                                                                                                                                                                                                                                                                                                                                                                                                                                                                                                                                                                                                                                                                                                                                                                             | 6,694,871.00                                                                                                                                                                                                                                                                                                                          | 6,891,025.31                                                                                                                                                                                                                                                                                                                                                                                                                                                                                              | 6,845,144.28                                                                                                                                                                                                                                                                                                                                                                                                                                                                                                                                                                                                                                                                           | 150,273.29                    | 2.24                 |
| Unclassified liabilities                                                                                                                                                                                                                                                                                                                                                                                                                                                                                                                                                                                                                                                                                                                                                                                                                                                                                                                                                                                                                                                                                                                                                                                                                                                                                                                                                                                                                                                                                                                                                                                                                                                                                                                                                                                                                                                                                                                                                                                                                                                                                                                                                                                                                                                                                                                                                                                                                                                                                                                                                                                                                                                                                                                                                                                                                                                                                                                                                                                                                                                                                                                                                                                                                                                                                                                                                                                                                                                                                                                                                                                                                                                                  | 1,595,592.76                                                                                                                                                                                                                                                                                                                          | 1,523,638.37                                                                                                                                                                                                                                                                                                                                                                                                                                                                                              | 1,690,016.37                                                                                                                                                                                                                                                                                                                                                                                                                                                                                                                                                                                                                                                                           | 94,423.61                     | 5.92                 |
| DMBs Required Reserves                                                                                                                                                                                                                                                                                                                                                                                                                                                                                                                                                                                                                                                                                                                                                                                                                                                                                                                                                                                                                                                                                                                                                                                                                                                                                                                                                                                                                                                                                                                                                                                                                                                                                                                                                                                                                                                                                                                                                                                                                                                                                                                                                                                                                                                                                                                                                                                                                                                                                                                                                                                                                                                                                                                                                                                                                                                                                                                                                                                                                                                                                                                                                                                                                                                                                                                                                                                                                                                                                                                                                                                                                                                                    | 4,132,967.09                                                                                                                                                                                                                                                                                                                          | 4,006,418.98                                                                                                                                                                                                                                                                                                                                                                                                                                                                                              | 3,954,802.55                                                                                                                                                                                                                                                                                                                                                                                                                                                                                                                                                                                                                                                                           | (178,164.54)                  | (4.31                |
| Capital Accounts                                                                                                                                                                                                                                                                                                                                                                                                                                                                                                                                                                                                                                                                                                                                                                                                                                                                                                                                                                                                                                                                                                                                                                                                                                                                                                                                                                                                                                                                                                                                                                                                                                                                                                                                                                                                                                                                                                                                                                                                                                                                                                                                                                                                                                                                                                                                                                                                                                                                                                                                                                                                                                                                                                                                                                                                                                                                                                                                                                                                                                                                                                                                                                                                                                                                                                                                                                                                                                                                                                                                                                                                                                                                          | 966,311.15                                                                                                                                                                                                                                                                                                                            | 1,360,967.96                                                                                                                                                                                                                                                                                                                                                                                                                                                                                              | 1,200,325.36                                                                                                                                                                                                                                                                                                                                                                                                                                                                                                                                                                                                                                                                           | 234,014.21                    | 24.22                |
| 1.2.2. Commercial Bank (OL)                                                                                                                                                                                                                                                                                                                                                                                                                                                                                                                                                                                                                                                                                                                                                                                                                                                                                                                                                                                                                                                                                                                                                                                                                                                                                                                                                                                                                                                                                                                                                                                                                                                                                                                                                                                                                                                                                                                                                                                                                                                                                                                                                                                                                                                                                                                                                                                                                                                                                                                                                                                                                                                                                                                                                                                                                                                                                                                                                                                                                                                                                                                                                                                                                                                                                                                                                                                                                                                                                                                                                                                                                                                               | 8,217,923.52                                                                                                                                                                                                                                                                                                                          | 9,411,841.61                                                                                                                                                                                                                                                                                                                                                                                                                                                                                              | 9,385,613.15                                                                                                                                                                                                                                                                                                                                                                                                                                                                                                                                                                                                                                                                           | 1,167,689.63                  | 14.21                |
| Unclassified liabilities                                                                                                                                                                                                                                                                                                                                                                                                                                                                                                                                                                                                                                                                                                                                                                                                                                                                                                                                                                                                                                                                                                                                                                                                                                                                                                                                                                                                                                                                                                                                                                                                                                                                                                                                                                                                                                                                                                                                                                                                                                                                                                                                                                                                                                                                                                                                                                                                                                                                                                                                                                                                                                                                                                                                                                                                                                                                                                                                                                                                                                                                                                                                                                                                                                                                                                                                                                                                                                                                                                                                                                                                                                                                  | 2,675,914.68                                                                                                                                                                                                                                                                                                                          | 3,086,233.56                                                                                                                                                                                                                                                                                                                                                                                                                                                                                              | 2,965,473.15                                                                                                                                                                                                                                                                                                                                                                                                                                                                                                                                                                                                                                                                           | 289,558.47                    | 10.82                |
| Credit from CBN                                                                                                                                                                                                                                                                                                                                                                                                                                                                                                                                                                                                                                                                                                                                                                                                                                                                                                                                                                                                                                                                                                                                                                                                                                                                                                                                                                                                                                                                                                                                                                                                                                                                                                                                                                                                                                                                                                                                                                                                                                                                                                                                                                                                                                                                                                                                                                                                                                                                                                                                                                                                                                                                                                                                                                                                                                                                                                                                                                                                                                                                                                                                                                                                                                                                                                                                                                                                                                                                                                                                                                                                                                                                           | 257,017.73                                                                                                                                                                                                                                                                                                                            | 603,548.50                                                                                                                                                                                                                                                                                                                                                                                                                                                                                                | 732,244.52                                                                                                                                                                                                                                                                                                                                                                                                                                                                                                                                                                                                                                                                             | 475,226.78                    | 184.90               |
| Bonds & Money market instruments                                                                                                                                                                                                                                                                                                                                                                                                                                                                                                                                                                                                                                                                                                                                                                                                                                                                                                                                                                                                                                                                                                                                                                                                                                                                                                                                                                                                                                                                                                                                                                                                                                                                                                                                                                                                                                                                                                                                                                                                                                                                                                                                                                                                                                                                                                                                                                                                                                                                                                                                                                                                                                                                                                                                                                                                                                                                                                                                                                                                                                                                                                                                                                                                                                                                                                                                                                                                                                                                                                                                                                                                                                                          | 812,813.18                                                                                                                                                                                                                                                                                                                            | 720,095.66                                                                                                                                                                                                                                                                                                                                                                                                                                                                                                | 694,032.97                                                                                                                                                                                                                                                                                                                                                                                                                                                                                                                                                                                                                                                                             | (118,780.21)                  | (14.61               |
| Capital Accounts                                                                                                                                                                                                                                                                                                                                                                                                                                                                                                                                                                                                                                                                                                                                                                                                                                                                                                                                                                                                                                                                                                                                                                                                                                                                                                                                                                                                                                                                                                                                                                                                                                                                                                                                                                                                                                                                                                                                                                                                                                                                                                                                                                                                                                                                                                                                                                                                                                                                                                                                                                                                                                                                                                                                                                                                                                                                                                                                                                                                                                                                                                                                                                                                                                                                                                                                                                                                                                                                                                                                                                                                                                                                          | 4,472,177.92                                                                                                                                                                                                                                                                                                                          | 5,001,963.88                                                                                                                                                                                                                                                                                                                                                                                                                                                                                              | 4,993,862.51                                                                                                                                                                                                                                                                                                                                                                                                                                                                                                                                                                                                                                                                           | 521,684.58                    | 11.67                |
| of which total loan/leases loss provision 1.2.3. Merchant Bank (OL)                                                                                                                                                                                                                                                                                                                                                                                                                                                                                                                                                                                                                                                                                                                                                                                                                                                                                                                                                                                                                                                                                                                                                                                                                                                                                                                                                                                                                                                                                                                                                                                                                                                                                                                                                                                                                                                                                                                                                                                                                                                                                                                                                                                                                                                                                                                                                                                                                                                                                                                                                                                                                                                                                                                                                                                                                                                                                                                                                                                                                                                                                                                                                                                                                                                                                                                                                                                                                                                                                                                                                                                                                       | 314,136.10<br><b>76,930.04</b>                                                                                                                                                                                                                                                                                                        | 460,608.80<br>83.038.73                                                                                                                                                                                                                                                                                                                                                                                                                                                                                   | 471,191.80<br>84,110.16                                                                                                                                                                                                                                                                                                                                                                                                                                                                                                                                                                                                                                                                | 157,055.69<br><b>7,180.12</b> | 50.00<br>9.33        |
| Unclassified liabilities                                                                                                                                                                                                                                                                                                                                                                                                                                                                                                                                                                                                                                                                                                                                                                                                                                                                                                                                                                                                                                                                                                                                                                                                                                                                                                                                                                                                                                                                                                                                                                                                                                                                                                                                                                                                                                                                                                                                                                                                                                                                                                                                                                                                                                                                                                                                                                                                                                                                                                                                                                                                                                                                                                                                                                                                                                                                                                                                                                                                                                                                                                                                                                                                                                                                                                                                                                                                                                                                                                                                                                                                                                                                  | 38,783.49                                                                                                                                                                                                                                                                                                                             | 31,735.68                                                                                                                                                                                                                                                                                                                                                                                                                                                                                                 | 33,509.44                                                                                                                                                                                                                                                                                                                                                                                                                                                                                                                                                                                                                                                                              | (5,274.05)                    | (13.60               |
| Credit from CBN                                                                                                                                                                                                                                                                                                                                                                                                                                                                                                                                                                                                                                                                                                                                                                                                                                                                                                                                                                                                                                                                                                                                                                                                                                                                                                                                                                                                                                                                                                                                                                                                                                                                                                                                                                                                                                                                                                                                                                                                                                                                                                                                                                                                                                                                                                                                                                                                                                                                                                                                                                                                                                                                                                                                                                                                                                                                                                                                                                                                                                                                                                                                                                                                                                                                                                                                                                                                                                                                                                                                                                                                                                                                           | -                                                                                                                                                                                                                                                                                                                                     | -                                                                                                                                                                                                                                                                                                                                                                                                                                                                                                         |                                                                                                                                                                                                                                                                                                                                                                                                                                                                                                                                                                                                                                                                                        | (3,274.03)                    | (10.00               |
| Bonds & Money market instruments                                                                                                                                                                                                                                                                                                                                                                                                                                                                                                                                                                                                                                                                                                                                                                                                                                                                                                                                                                                                                                                                                                                                                                                                                                                                                                                                                                                                                                                                                                                                                                                                                                                                                                                                                                                                                                                                                                                                                                                                                                                                                                                                                                                                                                                                                                                                                                                                                                                                                                                                                                                                                                                                                                                                                                                                                                                                                                                                                                                                                                                                                                                                                                                                                                                                                                                                                                                                                                                                                                                                                                                                                                                          | 5,676.81                                                                                                                                                                                                                                                                                                                              | 5,530.00                                                                                                                                                                                                                                                                                                                                                                                                                                                                                                  | 5,530.00                                                                                                                                                                                                                                                                                                                                                                                                                                                                                                                                                                                                                                                                               | (146.81)                      | (2.59                |
| Capital Accounts                                                                                                                                                                                                                                                                                                                                                                                                                                                                                                                                                                                                                                                                                                                                                                                                                                                                                                                                                                                                                                                                                                                                                                                                                                                                                                                                                                                                                                                                                                                                                                                                                                                                                                                                                                                                                                                                                                                                                                                                                                                                                                                                                                                                                                                                                                                                                                                                                                                                                                                                                                                                                                                                                                                                                                                                                                                                                                                                                                                                                                                                                                                                                                                                                                                                                                                                                                                                                                                                                                                                                                                                                                                                          | 32,469.74                                                                                                                                                                                                                                                                                                                             | 45,773.05                                                                                                                                                                                                                                                                                                                                                                                                                                                                                                 | 45,070.72                                                                                                                                                                                                                                                                                                                                                                                                                                                                                                                                                                                                                                                                              | 12,600.98                     | 38.81                |
| of which total loan/leases loss provision                                                                                                                                                                                                                                                                                                                                                                                                                                                                                                                                                                                                                                                                                                                                                                                                                                                                                                                                                                                                                                                                                                                                                                                                                                                                                                                                                                                                                                                                                                                                                                                                                                                                                                                                                                                                                                                                                                                                                                                                                                                                                                                                                                                                                                                                                                                                                                                                                                                                                                                                                                                                                                                                                                                                                                                                                                                                                                                                                                                                                                                                                                                                                                                                                                                                                                                                                                                                                                                                                                                                                                                                                                                 | 56.06                                                                                                                                                                                                                                                                                                                                 | 194.04                                                                                                                                                                                                                                                                                                                                                                                                                                                                                                    | 194.04                                                                                                                                                                                                                                                                                                                                                                                                                                                                                                                                                                                                                                                                                 | 137.97                        | 246.09               |
| 1.2.4. Non Interest Bank (OL)                                                                                                                                                                                                                                                                                                                                                                                                                                                                                                                                                                                                                                                                                                                                                                                                                                                                                                                                                                                                                                                                                                                                                                                                                                                                                                                                                                                                                                                                                                                                                                                                                                                                                                                                                                                                                                                                                                                                                                                                                                                                                                                                                                                                                                                                                                                                                                                                                                                                                                                                                                                                                                                                                                                                                                                                                                                                                                                                                                                                                                                                                                                                                                                                                                                                                                                                                                                                                                                                                                                                                                                                                                                             | 17,354.67                                                                                                                                                                                                                                                                                                                             | 15,478.10                                                                                                                                                                                                                                                                                                                                                                                                                                                                                                 | 15,920.46                                                                                                                                                                                                                                                                                                                                                                                                                                                                                                                                                                                                                                                                              | (1,434.22)                    | (8.26                |
| Unclassified liabilities                                                                                                                                                                                                                                                                                                                                                                                                                                                                                                                                                                                                                                                                                                                                                                                                                                                                                                                                                                                                                                                                                                                                                                                                                                                                                                                                                                                                                                                                                                                                                                                                                                                                                                                                                                                                                                                                                                                                                                                                                                                                                                                                                                                                                                                                                                                                                                                                                                                                                                                                                                                                                                                                                                                                                                                                                                                                                                                                                                                                                                                                                                                                                                                                                                                                                                                                                                                                                                                                                                                                                                                                                                                                  | 5,746.39                                                                                                                                                                                                                                                                                                                              | 3,031.82                                                                                                                                                                                                                                                                                                                                                                                                                                                                                                  | 3,433.73                                                                                                                                                                                                                                                                                                                                                                                                                                                                                                                                                                                                                                                                               | (2,312.66)                    | (40.25               |
| Capital Accounts                                                                                                                                                                                                                                                                                                                                                                                                                                                                                                                                                                                                                                                                                                                                                                                                                                                                                                                                                                                                                                                                                                                                                                                                                                                                                                                                                                                                                                                                                                                                                                                                                                                                                                                                                                                                                                                                                                                                                                                                                                                                                                                                                                                                                                                                                                                                                                                                                                                                                                                                                                                                                                                                                                                                                                                                                                                                                                                                                                                                                                                                                                                                                                                                                                                                                                                                                                                                                                                                                                                                                                                                                                                                          | 11,608.28                                                                                                                                                                                                                                                                                                                             | 12,446.27                                                                                                                                                                                                                                                                                                                                                                                                                                                                                                 | 12,486.73                                                                                                                                                                                                                                                                                                                                                                                                                                                                                                                                                                                                                                                                              | 878.45                        | 7.57                 |
| of which total loan/leases loss provision                                                                                                                                                                                                                                                                                                                                                                                                                                                                                                                                                                                                                                                                                                                                                                                                                                                                                                                                                                                                                                                                                                                                                                                                                                                                                                                                                                                                                                                                                                                                                                                                                                                                                                                                                                                                                                                                                                                                                                                                                                                                                                                                                                                                                                                                                                                                                                                                                                                                                                                                                                                                                                                                                                                                                                                                                                                                                                                                                                                                                                                                                                                                                                                                                                                                                                                                                                                                                                                                                                                                                                                                                                                 | -                                                                                                                                                                                                                                                                                                                                     | -                                                                                                                                                                                                                                                                                                                                                                                                                                                                                                         | -                                                                                                                                                                                                                                                                                                                                                                                                                                                                                                                                                                                                                                                                                      |                               |                      |
| OTHER ASSETS (NET) from CBN-MS                                                                                                                                                                                                                                                                                                                                                                                                                                                                                                                                                                                                                                                                                                                                                                                                                                                                                                                                                                                                                                                                                                                                                                                                                                                                                                                                                                                                                                                                                                                                                                                                                                                                                                                                                                                                                                                                                                                                                                                                                                                                                                                                                                                                                                                                                                                                                                                                                                                                                                                                                                                                                                                                                                                                                                                                                                                                                                                                                                                                                                                                                                                                                                                                                                                                                                                                                                                                                                                                                                                                                                                                                                                            | (7,314,942.50)                                                                                                                                                                                                                                                                                                                        | (7,390,808.38)                                                                                                                                                                                                                                                                                                                                                                                                                                                                                            | (7,235,941.34)                                                                                                                                                                                                                                                                                                                                                                                                                                                                                                                                                                                                                                                                         |                               |                      |
| VERTICAL CHECK                                                                                                                                                                                                                                                                                                                                                                                                                                                                                                                                                                                                                                                                                                                                                                                                                                                                                                                                                                                                                                                                                                                                                                                                                                                                                                                                                                                                                                                                                                                                                                                                                                                                                                                                                                                                                                                                                                                                                                                                                                                                                                                                                                                                                                                                                                                                                                                                                                                                                                                                                                                                                                                                                                                                                                                                                                                                                                                                                                                                                                                                                                                                                                                                                                                                                                                                                                                                                                                                                                                                                                                                                                                                            | (7,314,942.50)                                                                                                                                                                                                                                                                                                                        | (7,390,808.38)                                                                                                                                                                                                                                                                                                                                                                                                                                                                                            | (7,235,941.34)                                                                                                                                                                                                                                                                                                                                                                                                                                                                                                                                                                                                                                                                         |                               |                      |
| GROWTH (%) OVER PREDECING DECEMB                                                                                                                                                                                                                                                                                                                                                                                                                                                                                                                                                                                                                                                                                                                                                                                                                                                                                                                                                                                                                                                                                                                                                                                                                                                                                                                                                                                                                                                                                                                                                                                                                                                                                                                                                                                                                                                                                                                                                                                                                                                                                                                                                                                                                                                                                                                                                                                                                                                                                                                                                                                                                                                                                                                                                                                                                                                                                                                                                                                                                                                                                                                                                                                                                                                                                                                                                                                                                                                                                                                                                                                                                                                          | BER                                                                                                                                                                                                                                                                                                                                   |                                                                                                                                                                                                                                                                                                                                                                                                                                                                                                           |                                                                                                                                                                                                                                                                                                                                                                                                                                                                                                                                                                                                                                                                                        |                               |                      |
| Other Assets (net)                                                                                                                                                                                                                                                                                                                                                                                                                                                                                                                                                                                                                                                                                                                                                                                                                                                                                                                                                                                                                                                                                                                                                                                                                                                                                                                                                                                                                                                                                                                                                                                                                                                                                                                                                                                                                                                                                                                                                                                                                                                                                                                                                                                                                                                                                                                                                                                                                                                                                                                                                                                                                                                                                                                                                                                                                                                                                                                                                                                                                                                                                                                                                                                                                                                                                                                                                                                                                                                                                                                                                                                                                                                                        | 2.53                                                                                                                                                                                                                                                                                                                                  | (1.04)                                                                                                                                                                                                                                                                                                                                                                                                                                                                                                    | 1.08                                                                                                                                                                                                                                                                                                                                                                                                                                                                                                                                                                                                                                                                                   |                               |                      |
| 1.1 Other Assets                                                                                                                                                                                                                                                                                                                                                                                                                                                                                                                                                                                                                                                                                                                                                                                                                                                                                                                                                                                                                                                                                                                                                                                                                                                                                                                                                                                                                                                                                                                                                                                                                                                                                                                                                                                                                                                                                                                                                                                                                                                                                                                                                                                                                                                                                                                                                                                                                                                                                                                                                                                                                                                                                                                                                                                                                                                                                                                                                                                                                                                                                                                                                                                                                                                                                                                                                                                                                                                                                                                                                                                                                                                                          | 33.51                                                                                                                                                                                                                                                                                                                                 | 17.14                                                                                                                                                                                                                                                                                                                                                                                                                                                                                                     | 18.24                                                                                                                                                                                                                                                                                                                                                                                                                                                                                                                                                                                                                                                                                  |                               |                      |
| 1.1.1 Monetary Authority                                                                                                                                                                                                                                                                                                                                                                                                                                                                                                                                                                                                                                                                                                                                                                                                                                                                                                                                                                                                                                                                                                                                                                                                                                                                                                                                                                                                                                                                                                                                                                                                                                                                                                                                                                                                                                                                                                                                                                                                                                                                                                                                                                                                                                                                                                                                                                                                                                                                                                                                                                                                                                                                                                                                                                                                                                                                                                                                                                                                                                                                                                                                                                                                                                                                                                                                                                                                                                                                                                                                                                                                                                                                  | 77.27                                                                                                                                                                                                                                                                                                                                 | 554.87                                                                                                                                                                                                                                                                                                                                                                                                                                                                                                    | 486.91                                                                                                                                                                                                                                                                                                                                                                                                                                                                                                                                                                                                                                                                                 |                               |                      |
| Unclassified Assets<br>Claims on DMBs                                                                                                                                                                                                                                                                                                                                                                                                                                                                                                                                                                                                                                                                                                                                                                                                                                                                                                                                                                                                                                                                                                                                                                                                                                                                                                                                                                                                                                                                                                                                                                                                                                                                                                                                                                                                                                                                                                                                                                                                                                                                                                                                                                                                                                                                                                                                                                                                                                                                                                                                                                                                                                                                                                                                                                                                                                                                                                                                                                                                                                                                                                                                                                                                                                                                                                                                                                                                                                                                                                                                                                                                                                                     | (7.66)                                                                                                                                                                                                                                                                                                                                |                                                                                                                                                                                                                                                                                                                                                                                                                                                                                                           | 4 - 0 -                                                                                                                                                                                                                                                                                                                                                                                                                                                                                                                                                                                                                                                                                |                               |                      |
|                                                                                                                                                                                                                                                                                                                                                                                                                                                                                                                                                                                                                                                                                                                                                                                                                                                                                                                                                                                                                                                                                                                                                                                                                                                                                                                                                                                                                                                                                                                                                                                                                                                                                                                                                                                                                                                                                                                                                                                                                                                                                                                                                                                                                                                                                                                                                                                                                                                                                                                                                                                                                                                                                                                                                                                                                                                                                                                                                                                                                                                                                                                                                                                                                                                                                                                                                                                                                                                                                                                                                                                                                                                                                           |                                                                                                                                                                                                                                                                                                                                       | 8.71                                                                                                                                                                                                                                                                                                                                                                                                                                                                                                      | 15.97                                                                                                                                                                                                                                                                                                                                                                                                                                                                                                                                                                                                                                                                                  |                               |                      |
|                                                                                                                                                                                                                                                                                                                                                                                                                                                                                                                                                                                                                                                                                                                                                                                                                                                                                                                                                                                                                                                                                                                                                                                                                                                                                                                                                                                                                                                                                                                                                                                                                                                                                                                                                                                                                                                                                                                                                                                                                                                                                                                                                                                                                                                                                                                                                                                                                                                                                                                                                                                                                                                                                                                                                                                                                                                                                                                                                                                                                                                                                                                                                                                                                                                                                                                                                                                                                                                                                                                                                                                                                                                                                           | (4.00)                                                                                                                                                                                                                                                                                                                                | 89.83                                                                                                                                                                                                                                                                                                                                                                                                                                                                                                     | 58.24                                                                                                                                                                                                                                                                                                                                                                                                                                                                                                                                                                                                                                                                                  |                               |                      |
| 1.1.2 Commercial Bank<br>Unclassified Assets                                                                                                                                                                                                                                                                                                                                                                                                                                                                                                                                                                                                                                                                                                                                                                                                                                                                                                                                                                                                                                                                                                                                                                                                                                                                                                                                                                                                                                                                                                                                                                                                                                                                                                                                                                                                                                                                                                                                                                                                                                                                                                                                                                                                                                                                                                                                                                                                                                                                                                                                                                                                                                                                                                                                                                                                                                                                                                                                                                                                                                                                                                                                                                                                                                                                                                                                                                                                                                                                                                                                                                                                                                              |                                                                                                                                                                                                                                                                                                                                       |                                                                                                                                                                                                                                                                                                                                                                                                                                                                                                           |                                                                                                                                                                                                                                                                                                                                                                                                                                                                                                                                                                                                                                                                                        |                               |                      |
| 1.1.2 Commercial Bank<br>Unclassified Assets<br>Balances with CBN                                                                                                                                                                                                                                                                                                                                                                                                                                                                                                                                                                                                                                                                                                                                                                                                                                                                                                                                                                                                                                                                                                                                                                                                                                                                                                                                                                                                                                                                                                                                                                                                                                                                                                                                                                                                                                                                                                                                                                                                                                                                                                                                                                                                                                                                                                                                                                                                                                                                                                                                                                                                                                                                                                                                                                                                                                                                                                                                                                                                                                                                                                                                                                                                                                                                                                                                                                                                                                                                                                                                                                                                                         | (4.00)<br>16.38<br>10.63<br>42.85                                                                                                                                                                                                                                                                                                     | 89.83<br>(1.40)<br>2.50<br>(6.38)                                                                                                                                                                                                                                                                                                                                                                                                                                                                         | 58.24<br>1.87<br>1.69<br>(1.37)                                                                                                                                                                                                                                                                                                                                                                                                                                                                                                                                                                                                                                                        |                               |                      |
| 1.1.2 Commercial Bank<br>Unclassified Assets<br>Balances with CBN<br>1.1.4 Non Interest Bank                                                                                                                                                                                                                                                                                                                                                                                                                                                                                                                                                                                                                                                                                                                                                                                                                                                                                                                                                                                                                                                                                                                                                                                                                                                                                                                                                                                                                                                                                                                                                                                                                                                                                                                                                                                                                                                                                                                                                                                                                                                                                                                                                                                                                                                                                                                                                                                                                                                                                                                                                                                                                                                                                                                                                                                                                                                                                                                                                                                                                                                                                                                                                                                                                                                                                                                                                                                                                                                                                                                                                                                              | (4.00)<br>16.38<br>10.63<br>42.85<br>(18.47)                                                                                                                                                                                                                                                                                          | 89.83<br>(1.40)<br>2.50<br>(6.38)<br>35.17                                                                                                                                                                                                                                                                                                                                                                                                                                                                | 58.24<br>1.87<br>1.69<br>(1.37)<br>50.46                                                                                                                                                                                                                                                                                                                                                                                                                                                                                                                                                                                                                                               |                               |                      |
| <ul> <li>1.1.2 Commercial Bank <ul> <li>Unclassified Assets</li> <li>Balances with CBN</li> </ul> </li> <li>1.1.4 Non Interest Bank <ul> <li>Unclassified Assets</li> </ul> </li> </ul>                                                                                                                                                                                                                                                                                                                                                                                                                                                                                                                                                                                                                                                                                                                                                                                                                                                                                                                                                                                                                                                                                                                                                                                                                                                                                                                                                                                                                                                                                                                                                                                                                                                                                                                                                                                                                                                                                                                                                                                                                                                                                                                                                                                                                                                                                                                                                                                                                                                                                                                                                                                                                                                                                                                                                                                                                                                                                                                                                                                                                                                                                                                                                                                                                                                                                                                                                                                                                                                                                                   | (4.00)<br>16.38<br>10.63<br>42.85<br>(18.47)<br>77.00                                                                                                                                                                                                                                                                                 | 89.83<br>(1.40)<br>2.50<br>(6.38)<br>35.17<br>19.60                                                                                                                                                                                                                                                                                                                                                                                                                                                       | 58.24<br>1.87<br>1.69<br>(1.37)<br>50.46<br>0.46                                                                                                                                                                                                                                                                                                                                                                                                                                                                                                                                                                                                                                       |                               |                      |
| 1.1.2 Commercial Bank<br>Unclassified Assets<br>Balances with CBN<br>1.1.4 Non Interest Bank                                                                                                                                                                                                                                                                                                                                                                                                                                                                                                                                                                                                                                                                                                                                                                                                                                                                                                                                                                                                                                                                                                                                                                                                                                                                                                                                                                                                                                                                                                                                                                                                                                                                                                                                                                                                                                                                                                                                                                                                                                                                                                                                                                                                                                                                                                                                                                                                                                                                                                                                                                                                                                                                                                                                                                                                                                                                                                                                                                                                                                                                                                                                                                                                                                                                                                                                                                                                                                                                                                                                                                                              | (4.00)<br>16.38<br>10.63<br>42.85<br>(18.47)                                                                                                                                                                                                                                                                                          | 89.83<br>(1.40)<br>2.50<br>(6.38)<br>35.17                                                                                                                                                                                                                                                                                                                                                                                                                                                                | 58.24<br>1.87<br>1.69<br>(1.37)<br>50.46                                                                                                                                                                                                                                                                                                                                                                                                                                                                                                                                                                                                                                               |                               |                      |
| 1.1.2 Commercial Bank<br>Unclassified Assets<br>Balances with CBN<br>1.1.4 Non Interest Bank<br>Unclassified Assets<br>Balances with CBN                                                                                                                                                                                                                                                                                                                                                                                                                                                                                                                                                                                                                                                                                                                                                                                                                                                                                                                                                                                                                                                                                                                                                                                                                                                                                                                                                                                                                                                                                                                                                                                                                                                                                                                                                                                                                                                                                                                                                                                                                                                                                                                                                                                                                                                                                                                                                                                                                                                                                                                                                                                                                                                                                                                                                                                                                                                                                                                                                                                                                                                                                                                                                                                                                                                                                                                                                                                                                                                                                                                                                  | (4.00)<br>16.38<br>10.63<br>42.85<br>(18.47)<br>77.00<br>(48.97)                                                                                                                                                                                                                                                                      | 89.83<br>(1.40)<br>2.50<br>(6.38)<br>35.17<br>19.60<br>52.43                                                                                                                                                                                                                                                                                                                                                                                                                                              | 58.24<br>1.87<br>1.69<br>(1.37)<br>50.46<br>0.46<br>105.87                                                                                                                                                                                                                                                                                                                                                                                                                                                                                                                                                                                                                             |                               |                      |
| <ul> <li>1.1.2 Commercial Bank <ul> <li>Unclassified Assets</li> <li>Balances with CBN</li> </ul> </li> <li>1.1.4 Non Interest Bank <ul> <li>Unclassified Assets</li> </ul> </li> </ul>                                                                                                                                                                                                                                                                                                                                                                                                                                                                                                                                                                                                                                                                                                                                                                                                                                                                                                                                                                                                                                                                                                                                                                                                                                                                                                                                                                                                                                                                                                                                                                                                                                                                                                                                                                                                                                                                                                                                                                                                                                                                                                                                                                                                                                                                                                                                                                                                                                                                                                                                                                                                                                                                                                                                                                                                                                                                                                                                                                                                                                                                                                                                                                                                                                                                                                                                                                                                                                                                                                   | (4.00)<br>16.38<br>10.63<br>42.85<br>(18.47)<br>77.00                                                                                                                                                                                                                                                                                 | 89.83<br>(1.40)<br>2.50<br>(6.38)<br>35.17<br>19.60                                                                                                                                                                                                                                                                                                                                                                                                                                                       | 58.24<br>1.87<br>1.69<br>(1.37)<br>50.46<br>0.46                                                                                                                                                                                                                                                                                                                                                                                                                                                                                                                                                                                                                                       |                               |                      |
| <ul> <li>1.1.2 Commercial Bank <ul> <li>Unclassified Assets</li> <li>Balances with CBN</li> </ul> </li> <li>1.1.4 Non Interest Bank <ul> <li>Unclassified Assets</li> <li>Balances with CBN</li> </ul> </li> <li>1.2 Other Liabilities <ul> <li>1.2.1 Monetary Authority</li> <li>Unclassified liabilities</li> </ul> </li> </ul>                                                                                                                                                                                                                                                                                                                                                                                                                                                                                                                                                                                                                                                                                                                                                                                                                                                                                                                                                                                                                                                                                                                                                                                                                                                                                                                                                                                                                                                                                                                                                                                                                                                                                                                                                                                                                                                                                                                                                                                                                                                                                                                                                                                                                                                                                                                                                                                                                                                                                                                                                                                                                                                                                                                                                                                                                                                                                                                                                                                                                                                                                                                                                                                                                                                                                                                                                         | (4.00)<br>16.38<br>10.63<br>42.85<br>(18.47)<br>77.00<br>(48.97)<br>13.12<br>10.71<br>(27.33)                                                                                                                                                                                                                                         | 89.83<br>(1.40)<br>2.50<br>(6.38)<br>35.17<br>19.60<br>52.43<br>9.29                                                                                                                                                                                                                                                                                                                                                                                                                                      | 58.24<br>1.87<br>1.69<br>(1.37)<br>50.46<br>0.46<br>105.87<br>8.82                                                                                                                                                                                                                                                                                                                                                                                                                                                                                                                                                                                                                     |                               |                      |
| <ul> <li>1.1.2 Commercial Bank         <ul> <li>Unclassified Assets</li> <li>Balances with CBN</li> </ul> </li> <li>1.1.4 Non Interest Bank         <ul> <li>Unclassified Assets</li> <li>Balances with CBN</li> </ul> </li> <li>1.2 Other Liabilities         <ul> <li>1.2.1 Monetary Authority</li> <li>Unclassified liabilities</li> <li>DMBs Required Reserves</li> </ul> </li> </ul>                                                                                                                                                                                                                                                                                                                                                                                                                                                                                                                                                                                                                                                                                                                                                                                                                                                                                                                                                                                                                                                                                                                                                                                                                                                                                                                                                                                                                                                                                                                                                                                                                                                                                                                                                                                                                                                                                                                                                                                                                                                                                                                                                                                                                                                                                                                                                                                                                                                                                                                                                                                                                                                                                                                                                                                                                                                                                                                                                                                                                                                                                                                                                                                                                                                                                                 | (4.00)<br>16.38<br>10.63<br>42.85<br>(18.47)<br>77.00<br>(48.97)<br>13.12<br>10.71<br>(27.33)<br>24.72                                                                                                                                                                                                                                | 89.83<br>(1.40)<br>2.50<br>(6.38)<br>35.17<br>19.60<br>52.43<br>9.29<br>2.93<br>(4.51)<br>(3.06)                                                                                                                                                                                                                                                                                                                                                                                                          | 58.24<br>1.87<br>1.69<br>(1.37)<br>50.46<br>0.46<br>105.87<br>8.82<br>2.24<br>5.92<br>(4.31)                                                                                                                                                                                                                                                                                                                                                                                                                                                                                                                                                                                           |                               |                      |
| 1.1.2 Commercial Bank<br>Unclassified Assets<br>Balances with CBN<br>1.1.4 Non Interest Bank<br>Unclassified Assets<br>Balances with CBN<br>1.2 Other Liabilities<br>1.2.1 Monetary Authority<br>Unclassified liabilities<br>DMBs Required Reserves<br>Capital Accounts                                                                                                                                                                                                                                                                                                                                                                                                                                                                                                                                                                                                                                                                                                                                                                                                                                                                                                                                                                                                                                                                                                                                                                                                                                                                                                                                                                                                                                                                                                                                                                                                                                                                                                                                                                                                                                                                                                                                                                                                                                                                                                                                                                                                                                                                                                                                                                                                                                                                                                                                                                                                                                                                                                                                                                                                                                                                                                                                                                                                                                                                                                                                                                                                                                                                                                                                                                                                                   | (4.00)<br>16.38<br>10.63<br>42.85<br>(18.47)<br>77.00<br>(48.97)<br>13.12<br>10.71<br>(27.33)<br>24.72<br>79.64                                                                                                                                                                                                                       | 89.83<br>(1.40)<br>2.50<br>(6.38)<br>35.17<br>19.60<br>52.43<br>9.29<br>2.93<br>(4.51)<br>(3.06)<br>40.84                                                                                                                                                                                                                                                                                                                                                                                                 | 58.24<br>1.87<br>1.69<br>(1.37)<br>50.46<br>0.46<br>105.87<br>8.82<br>2.24<br>5.92<br>(4.31)<br>24.22                                                                                                                                                                                                                                                                                                                                                                                                                                                                                                                                                                                  |                               |                      |
| 1.1.2 Commercial Bank<br>Unclassified Assets<br>Balances with CBN<br>1.1.4 Non Interest Bank<br>Unclassified Assets<br>Balances with CBN<br>1.2 Other Liabilities<br>1.2.1 Monetary Authority<br>Unclassified liabilities<br>DMBs Required Reserves<br>Capital Accounts<br>1.2.2. Commercial Bank                                                                                                                                                                                                                                                                                                                                                                                                                                                                                                                                                                                                                                                                                                                                                                                                                                                                                                                                                                                                                                                                                                                                                                                                                                                                                                                                                                                                                                                                                                                                                                                                                                                                                                                                                                                                                                                                                                                                                                                                                                                                                                                                                                                                                                                                                                                                                                                                                                                                                                                                                                                                                                                                                                                                                                                                                                                                                                                                                                                                                                                                                                                                                                                                                                                                                                                                                                                         | (4.00)<br>16.38<br>10.63<br>42.85<br>(18.47)<br>77.00<br>(48.97)<br>13.12<br>10.71<br>(27.33)<br>24.72<br>79.64<br>15.57                                                                                                                                                                                                              | 89.83<br>(1.40)<br>2.50<br>(6.38)<br>35.17<br>19.60<br>52.43<br>9.29<br>2.93<br>(4.51)<br>(3.06)<br>40.84<br>14.53                                                                                                                                                                                                                                                                                                                                                                                        | 58.24<br>1.87<br>1.69<br>(1.37)<br>50.46<br>0.46<br>105.87<br>8.82<br>2.24<br>5.92<br>(4.31)<br>24.22<br>14.21                                                                                                                                                                                                                                                                                                                                                                                                                                                                                                                                                                         |                               |                      |
| 1.1.2 Commercial Bank<br>Unclassified Assets<br>Balances with CBN<br>1.1.4 Non Interest Bank<br>Unclassified Assets<br>Balances with CBN<br>1.2 Other Liabilities<br>1.2.1 Monetary Authority<br>Unclassified liabilities<br>DMBs Required Reserves<br>Capital Accounts<br>1.2.2 Commercial Bank<br>Unclassified liabilities                                                                                                                                                                                                                                                                                                                                                                                                                                                                                                                                                                                                                                                                                                                                                                                                                                                                                                                                                                                                                                                                                                                                                                                                                                                                                                                                                                                                                                                                                                                                                                                                                                                                                                                                                                                                                                                                                                                                                                                                                                                                                                                                                                                                                                                                                                                                                                                                                                                                                                                                                                                                                                                                                                                                                                                                                                                                                                                                                                                                                                                                                                                                                                                                                                                                                                                                                              | (4.00)<br>16.38<br>10.63<br>42.85<br>(18.47)<br>77.00<br>(48.97)<br>13.12<br>10.71<br>(27.33)<br>24.72<br>79.64<br>15.57<br>(0.62)                                                                                                                                                                                                    | 89.83<br>(1.40)<br>2.50<br>(6.38)<br>35.17<br>19.60<br>52.43<br>9.29<br>2.93<br>(4.51)<br>(3.06)<br>40.84<br>14.53<br>15.33                                                                                                                                                                                                                                                                                                                                                                               | 58.24<br>1.87<br>1.69<br>(1.37)<br>50.46<br>0.46<br>105.87<br>8.82<br>2.24<br>5.92<br>(4.31)<br>24.22<br>14.21<br>10.82                                                                                                                                                                                                                                                                                                                                                                                                                                                                                                                                                                |                               |                      |
| 1.1.2 Commercial Bank<br>Unclassified Assets<br>Balances with CBN<br>1.1.4 Non Interest Bank<br>Unclassified Assets<br>Balances with CBN<br>1.2 Other Liabilities<br>1.2.1 Monetary Authority<br>Unclassified liabilities<br>DMBs Required Reserves<br>Capital Accounts<br>1.2.2. Commercial Bank                                                                                                                                                                                                                                                                                                                                                                                                                                                                                                                                                                                                                                                                                                                                                                                                                                                                                                                                                                                                                                                                                                                                                                                                                                                                                                                                                                                                                                                                                                                                                                                                                                                                                                                                                                                                                                                                                                                                                                                                                                                                                                                                                                                                                                                                                                                                                                                                                                                                                                                                                                                                                                                                                                                                                                                                                                                                                                                                                                                                                                                                                                                                                                                                                                                                                                                                                                                         | (4.00)<br>16.38<br>10.63<br>42.85<br>(18.47)<br>77.00<br>(48.97)<br>13.12<br>10.71<br>(27.33)<br>24.72<br>79.64<br>15.57                                                                                                                                                                                                              | 89.83<br>(1.40)<br>2.50<br>(6.38)<br>35.17<br>19.60<br>52.43<br>9.29<br>2.93<br>(4.51)<br>(3.06)<br>40.84<br>14.53                                                                                                                                                                                                                                                                                                                                                                                        | 58.24<br>1.87<br>1.69<br>(1.37)<br>50.46<br>0.46<br>105.87<br>8.82<br>2.24<br>5.92<br>(4.31)<br>24.22<br>14.21                                                                                                                                                                                                                                                                                                                                                                                                                                                                                                                                                                         |                               |                      |
| 1.1.2 Commercial Bank<br>Unclassified Assets<br>Balances with CBN<br>1.1.4 Non Interest Bank<br>Unclassified Assets<br>Balances with CBN<br>1.2 Other Liabilities<br>1.2.1 Monetary Authority<br>Unclassified liabilities<br>DMBs Required Reserves<br>Capital Accounts<br>1.2.2 Commercial Bank<br>Unclassified liabilities<br>Credit from CBN<br>Bonds & Money market instrum<br>Capital Accounts                                                                                                                                                                                                                                                                                                                                                                                                                                                                                                                                                                                                                                                                                                                                                                                                                                                                                                                                                                                                                                                                                                                                                                                                                                                                                                                                                                                                                                                                                                                                                                                                                                                                                                                                                                                                                                                                                                                                                                                                                                                                                                                                                                                                                                                                                                                                                                                                                                                                                                                                                                                                                                                                                                                                                                                                                                                                                                                                                                                                                                                                                                                                                                                                                                                                                       | (4.00)<br>16.38<br>10.63<br>42.85<br>(18.47)<br>77.00<br>(48.97)<br>13.12<br>10.71<br>(27.33)<br>24.72<br>79.64<br>15.57<br>(0.62)<br>11.86<br>155.12<br>15.57                                                                                                                                                                        | 89.83<br>(1.40)<br>2.50<br>(6.38)<br>35.17<br>19.60<br>52.43<br>9.29<br>2.93<br>(4.51)<br>(3.06)<br>40.84<br>14.53<br>15.33<br>134.83<br>(11.41)<br>11.85                                                                                                                                                                                                                                                                                                                                                 | 58.24<br>1.87<br>1.69<br>(1.37)<br>50.46<br>0.46<br>105.87<br>8.82<br>2.24<br>5.92<br>(4.31)<br>24.22<br>14.21<br>10.82<br>184.90<br>(14.61)<br>11.67                                                                                                                                                                                                                                                                                                                                                                                                                                                                                                                                  |                               |                      |
| <ul> <li>1.1.2 Commercial Bank <ul> <li>Unclassified Assets</li> <li>Balances with CBN</li> </ul> </li> <li>1.1.4 Non Interest Bank <ul> <li>Unclassified Assets</li> <li>Balances with CBN</li> </ul> </li> <li>1.2 Other Liabilities <ul> <li>1.2.1 Monetary Authority</li> <li>Unclassified liabilities</li> <li>DMBs Required Reserves</li> <li>Capital Accounts</li> </ul> </li> <li>1.2.2 Commercial Bank <ul> <li>Unclassified liabilities</li> <li>Credit from CBN</li> <li>Bonds &amp; Money market instrum</li> <li>Capital Accounts</li> <li>of which total Ioan/leases Ioss pt</li> </ul> </li> </ul>                                                                                                                                                                                                                                                                                                                                                                                                                                                                                                                                                                                                                                                                                                                                                                                                                                                                                                                                                                                                                                                                                                                                                                                                                                                                                                                                                                                                                                                                                                                                                                                                                                                                                                                                                                                                                                                                                                                                                                                                                                                                                                                                                                                                                                                                                                                                                                                                                                                                                                                                                                                                                                                                                                                                                                                                                                                                                                                                                                                                                                                                         | (4.00)<br>16.38<br>10.63<br>42.85<br>(18.47)<br>77.00<br>(48.97)<br>13.12<br>10.71<br>(27.33)<br>24.72<br>79.64<br>15.57<br>(0.62)<br>11.86<br>155.12<br>15.57<br>14.23                                                                                                                                                               | 89.83<br>(1.40)<br>2.50<br>(6.38)<br>35.17<br>19.60<br>52.43<br>9.29<br>2.93<br>(4.51)<br>(3.06)<br>40.84<br>14.53<br>15.33<br>134.83<br>(11.41)<br>11.85<br>46.63                                                                                                                                                                                                                                                                                                                                        | 58.24<br>1.87<br>1.69<br>(1.37)<br>50.46<br>0.46<br>105.87<br>8.82<br>2.24<br>5.92<br>(4.31)<br>24.22<br>14.21<br>10.82<br>184.90<br>(14.61)<br>11.67<br>50.00                                                                                                                                                                                                                                                                                                                                                                                                                                                                                                                         |                               |                      |
| <ul> <li>1.1.2 Commercial Bank         <ul> <li>Unclassified Assets                 Balances with CBN</li> </ul> </li> <li>1.1.4 Non Interest Bank             Unclassified Assets                 Balances with CBN</li> <li>1.2 Other Liabilities         <ul> <li>1.2.1 Monetary Authority</li> <li>Unclassified liabilities</li> <li>DMBs Required Reserves                 Capital Accounts</li> <li>1.2.2. Commercial Bank                 Unclassified liabilities                 Credit from CBN                 Bonds &amp; Money market instrum                 Capital I locounts                 of which total loan/leases loss pr                 1.2.4. Non Interest Bank</li> </ul></li></ul>                                                                                                                                                                                                                                                                                                                                                                                                                                                                                                                                                                                                                                                                                                                                                                                                                                                                                                                                                                                                                                                                                                                                                                                                                                                                                                                                                                                                                                                                                                                                                                                                                                                                                                                                                                                                                                                                                                                                                                                                                                                                                                                                                                                                                                                                                                                                                                                                                                                                                                                                                                                                                                                                                                                                                                                                                                                                                                                                                                            | (4.00)<br>16.38<br>10.63<br>42.85<br>(18.47)<br>77.00<br>(48.97)<br>13.12<br>10.71<br>(27.33)<br>24.72<br>79.64<br>15.57<br>(0.62)<br>11.86<br>155.12<br>15.57<br>14.23<br>48.92                                                                                                                                                      | 89.83<br>(1.40)<br>2.50<br>(6.38)<br>35.17<br>19.60<br>52.43<br>9.29<br>2.93<br>(4.51)<br>(3.06)<br>40.84<br>14.53<br>15.33<br>134.83<br>(11.41)<br>11.85<br><b>46.63</b><br>(10.81)                                                                                                                                                                                                                                                                                                                      | 58.24<br>1.87<br>1.69<br>(1.37)<br>50.46<br>105.87<br>8.82<br>2.24<br>5.92<br>(4.31)<br>24.22<br>14.21<br>10.82<br>184.90<br>(14.61)<br>11.67<br>50.00<br>(8.26)                                                                                                                                                                                                                                                                                                                                                                                                                                                                                                                       |                               |                      |
| <ul> <li>1.1.2 Commercial Bank <ul> <li>Unclassified Assets</li> <li>Balances with CBN</li> </ul> </li> <li>1.1.4 Non Interest Bank <ul> <li>Unclassified Assets</li> <li>Balances with CBN</li> </ul> </li> <li>1.2 Other Liabilities <ul> <li>1.2.1 Monetary Authority</li> <li>Unclassified liabilities</li> <li>DMBs Required Reserves</li> <li>Capital Accounts</li> </ul> </li> <li>1.2.2 Commercial Bank <ul> <li>Unclassified liabilities</li> <li>Credit from CBN</li> <li>Bonds &amp; Money market instrum</li> <li>Capital Accounts</li> <li>of which total loan/leases loss pt</li> </ul> </li> <li>1.2.4 Non Interest Bank <ul> <li>Unclassified liabilities</li> <li>Unclassified liabilities</li> <li>Unclassified liabilities</li> </ul> </li> </ul>                                                                                                                                                                                                                                                                                                                                                                                                                                                                                                                                                                                                                                                                                                                                                                                                                                                                                                                                                                                                                                                                                                                                                                                                                                                                                                                                                                                                                                                                                                                                                                                                                                                                                                                                                                                                                                                                                                                                                                                                                                                                                                                                                                                                                                                                                                                                                                                                                                                                                                                                                                                                                                                                                                                                                                                                                                                                                                                      | (4.00)<br>16.38<br>10.63<br>42.85<br>(18.47)<br>77.00<br>(48.97)<br>13.12<br>10.71<br>(27.33)<br>24.72<br>79.64<br>15.57<br>(0.62)<br>11.86<br>155.12<br>15.57<br>14.23<br>48.92<br>532.59                                                                                                                                            | 89.83<br>(1.40)<br>2.50<br>(6.38)<br>35.17<br>19.60<br>52.43<br>9.29<br>2.93<br>(4.51)<br>(3.06)<br>40.84<br>14.53<br>15.33<br>134.83<br>(11.41)<br>11.85<br>46.63<br>(10.81)<br>(47.24)                                                                                                                                                                                                                                                                                                                  | 58.24<br>1.87<br>1.69<br>(1.37)<br>50.46<br>0.46<br>105.87<br>8.82<br>2.24<br>5.92<br>(4.31)<br>24.22<br>14.21<br>10.82<br>184.90<br>(14.61)<br>11.67<br>50.00<br>(8.26)<br>(40.25)                                                                                                                                                                                                                                                                                                                                                                                                                                                                                                    |                               |                      |
| <ul> <li>1.1.2 Commercial Bank <ul> <li>Unclassified Assets</li> <li>Balances with CBN</li> </ul> </li> <li>1.1.4 Non Interest Bank <ul> <li>Unclassified Assets</li> <li>Balances with CBN</li> </ul> </li> <li>1.2 Other Liabilities <ul> <li>1.2.1 Monetary Authority</li> <li>Unclassified liabilities</li> <li>DMBs Required Reserves</li> <li>Capital Accounts</li> </ul> </li> <li>1.2.2 Commercial Bank <ul> <li>Unclassified liabilities</li> <li>Credit from CBN</li> <li>Bonds &amp; Money market instrum</li> <li>Capital Accounts</li> </ul> </li> <li>1.2.4. Non Interest Bank <ul> <li>Unclassified liabilities</li> <li>Capital Accounts</li> </ul> </li> </ul>                                                                                                                                                                                                                                                                                                                                                                                                                                                                                                                                                                                                                                                                                                                                                                                                                                                                                                                                                                                                                                                                                                                                                                                                                                                                                                                                                                                                                                                                                                                                                                                                                                                                                                                                                                                                                                                                                                                                                                                                                                                                                                                                                                                                                                                                                                                                                                                                                                                                                                                                                                                                                                                                                                                                                                                                                                                                                                                                                                                                           | (4.00)<br>16.38<br>10.63<br>42.85<br>(18.47)<br>77.00<br>(48.97)<br>13.12<br>10.71<br>(27.33)<br>24.72<br>79.64<br>15.57<br>(0.62)<br>11.86<br>155.12<br>15.57<br>14.23<br>48.92                                                                                                                                                      | 89.83<br>(1.40)<br>2.50<br>(6.38)<br>35.17<br>19.60<br>52.43<br>9.29<br>2.93<br>(4.51)<br>(3.06)<br>40.84<br>14.53<br>15.33<br>134.83<br>(11.41)<br>11.85<br><b>46.63</b><br>(10.81)                                                                                                                                                                                                                                                                                                                      | 58.24<br>1.87<br>1.69<br>(1.37)<br>50.46<br>105.87<br>8.82<br>2.24<br>5.92<br>(4.31)<br>24.22<br>14.21<br>10.82<br>184.90<br>(14.61)<br>11.67<br>50.00<br>(8.26)                                                                                                                                                                                                                                                                                                                                                                                                                                                                                                                       |                               |                      |
| <ul> <li>1.1.2 Commercial Bank <ul> <li>Unclassified Assets</li> <li>Balances with CBN</li> </ul> </li> <li>1.1.4 Non Interest Bank <ul> <li>Unclassified Assets</li> <li>Balances with CBN</li> </ul> </li> <li>1.2 Other Liabilities <ul> <li>1.2.1 Monetary Authority</li> <li>Unclassified liabilities</li> <li>DMBs Required Reserves</li> <li>Capital Accounts</li> </ul> </li> <li>1.2.2 Commercial Bank <ul> <li>Unclassified liabilities</li> <li>Credit from CBN</li> <li>Bonds &amp; Money market instrum</li> <li>Capital Accounts</li> <li>of which total loan/leases loss pt</li> </ul> </li> <li>1.2.4 Non Interest Bank <ul> <li>Unclassified liabilities</li> <li>Unclassified liabilities</li> <li>Unclassified liabilities</li> </ul> </li> </ul>                                                                                                                                                                                                                                                                                                                                                                                                                                                                                                                                                                                                                                                                                                                                                                                                                                                                                                                                                                                                                                                                                                                                                                                                                                                                                                                                                                                                                                                                                                                                                                                                                                                                                                                                                                                                                                                                                                                                                                                                                                                                                                                                                                                                                                                                                                                                                                                                                                                                                                                                                                                                                                                                                                                                                                                                                                                                                                                      | (4.00)<br>16.38<br>10.63<br>42.85<br>(18.47)<br>77.00<br>(48.97)<br>13.12<br>10.71<br>(27.33)<br>24.72<br>79.64<br>15.57<br>(0.62)<br>11.86<br>155.12<br>15.57<br>14.23<br>48.92<br>532.59<br>8.03                                                                                                                                    | 89.83<br>(1.40)<br>2.50<br>(6.38)<br>35.17<br>19.60<br>52.43<br>9.29<br>2.93<br>(4.51)<br>(3.06)<br>40.84<br>14.53<br>15.33<br>134.83<br>(11.41)<br>11.85<br>46.63<br>(10.81)<br>(47.24)<br>7.22                                                                                                                                                                                                                                                                                                          | 58.24<br>1.87<br>1.69<br>(1.37)<br>50.46<br>0.46<br>105.87<br>8.82<br>2.24<br>5.92<br>(4.31)<br>24.22<br>14.21<br>10.82<br>184.90<br>(14.61)<br>11.67<br>50.00<br>(8.26)<br>(40.25)                                                                                                                                                                                                                                                                                                                                                                                                                                                                                                    |                               |                      |
| 1.1.2 Commercial Bank<br>Unclassified Assets<br>Balances with CBN<br>1.1.4 Non Interest Bank<br>Unclassified Assets<br>Balances with CBN<br>1.2 Other Liabilities<br>1.2.1 Monetary Authority<br>Unclassified liabilities<br>DMBs Required Reserves<br>Capital Accounts<br>1.2.2 Commercial Bank<br>Unclassified liabilities<br>Credit from CBN<br>Bonds & Money market instrum<br>Capital Accounts<br>of which total Ioan/leases Ioss pt<br>1.2.4. Non Interest Bank<br>Unclassified liabilities<br>Capital Accounts<br>GROWTH (%) YEAR ON YEAR                                                                                                                                                                                                                                                                                                                                                                                                                                                                                                                                                                                                                                                                                                                                                                                                                                                                                                                                                                                                                                                                                                                                                                                                                                                                                                                                                                                                                                                                                                                                                                                                                                                                                                                                                                                                                                                                                                                                                                                                                                                                                                                                                                                                                                                                                                                                                                                                                                                                                                                                                                                                                                                                                                                                                                                                                                                                                                                                                                                                                                                                                                                                          | (4.00)<br>16.38<br>10.63<br>42.85<br>(18.47)<br>77.00<br>(48.97)<br>13.12<br>10.71<br>(27.33)<br>24.72<br>79.64<br>15.57<br>(0.62)<br>11.86<br>155.12<br>15.57<br>14.23<br>48.92<br>532.59<br>8.03<br>(5.60)                                                                                                                          | 89.83<br>(1.40)<br>2.50<br>(6.38)<br>35.17<br>19.60<br>52.43<br>9.29<br>2.93<br>(4.51)<br>(3.06)<br>40.84<br>14.53<br>15.33<br>134.83<br>(11.41)<br>11.85<br>46.63<br>(10.81)<br>(47.24)                                                                                                                                                                                                                                                                                                                  | 58.24<br>1.87<br>1.69<br>(1.37)<br>50.46<br>0.46<br>105.87<br>8.82<br>2.24<br>5.92<br>(4.31)<br>24.22<br>14.21<br>10.82<br>184.90<br>(14.61)<br>11.67<br>50.00<br>(8.26)<br>(40.25)<br>7.57                                                                                                                                                                                                                                                                                                                                                                                                                                                                                            |                               |                      |
| 1.1.2 Commercial Bank<br>Unclassified Assets<br>Balances with CBN<br>1.1.4 Non Interest Bank<br>Unclassified Assets<br>Balances with CBN<br>1.2 Other Liabilities<br>1.2.1 Monetary Authority<br>Unclassified liabilities<br>DMBs Required Reserves<br>Capital Accounts<br>1.2.2 Commercial Bank<br>Unclassified liabilities<br>Credit from CBN<br>Bonds & Money market instrum<br>Capital Accounts<br>of which total Ioan/Ieases Ioss pt<br>1.2.4. Non Interest Bank<br>Unclassified liabilities<br>Capital Accounts<br>GROWTH (%) YEAR ON YEAR<br>Other Assets (net)<br>1.1 Other Assets<br>1.1.1 Monetary Authority                                                                                                                                                                                                                                                                                                                                                                                                                                                                                                                                                                                                                                                                                                                                                                                                                                                                                                                                                                                                                                                                                                                                                                                                                                                                                                                                                                                                                                                                                                                                                                                                                                                                                                                                                                                                                                                                                                                                                                                                                                                                                                                                                                                                                                                                                                                                                                                                                                                                                                                                                                                                                                                                                                                                                                                                                                                                                                                                                                                                                                                                    | (4.00)<br>16.38<br>10.63<br>42.85<br>(18.47)<br>77.00<br>(48.97)<br>13.12<br>10.71<br>(27.33)<br>24.72<br>79.64<br>15.57<br>(0.62)<br>11.86<br>155.12<br>15.57<br>14.23<br>48.92<br>532.59<br>8.03                                                                                                                                    | 89.83<br>(1.40)<br>2.50<br>(6.38)<br>35.17<br>19.60<br>52.43<br>9.29<br>2.93<br>(4.51)<br>(3.06)<br>40.84<br>14.53<br>15.33<br>15.33<br>134.83<br>(11.41)<br>11.85<br>46.63<br>(10.81)<br>(47.24)<br>7.22<br>(2.95)<br>25.15<br>351.21                                                                                                                                                                                                                                                                    | 58.24<br>1.87<br>1.69<br>(1.37)<br>50.46<br>0.46<br>105.87<br>8.82<br>2.24<br>5.92<br>(4.31)<br>24.22<br>14.21<br>10.82<br>184.90<br>(14.61)<br>11.67<br>50.00<br>(8.26)<br>(40.25)<br>7.57<br>1.08<br>18.24<br>486.91                                                                                                                                                                                                                                                                                                                                                                                                                                                                 |                               |                      |
| 1.1.2 Commercial Bank<br>Unclassified Assets<br>Balances with CBN<br>1.1.4 Non Interest Bank<br>Unclassified Assets<br>Balances with CBN<br>1.2 Other Liabilities<br>1.2.1 Monetary Authority<br>Unclassified liabilities<br>DMBs Required Reserves<br>Capital Accounts<br>1.2.2 Commercial Bank<br>Unclassified liabilities<br>Credit from CBN<br>Bonds & Money market instrum<br>Capital Accounts<br>of which total Ioan/leases Ioss pt<br>1.2.4. Non Interest Bank<br>Unclassified liabilities<br>Capital Accounts<br>GROWTH (%) YEAR ON YEAR<br>Other Assets (net)<br>1.1 Other Assets                                                                                                                                                                                                                                                                                                                                                                                                                                                                                                                                                                                                                                                                                                                                                                                                                                                                                                                                                                                                                                                                                                                                                                                                                                                                                                                                                                                                                                                                                                                                                                                                                                                                                                                                                                                                                                                                                                                                                                                                                                                                                                                                                                                                                                                                                                                                                                                                                                                                                                                                                                                                                                                                                                                                                                                                                                                                                                                                                                                                                                                                                                | (4.00)<br>16.38<br>10.63<br>42.85<br>(18.47)<br>77.00<br>(48.97)<br>13.12<br>10.71<br>(27.33)<br>24.72<br>79.64<br>15.57<br>(0.62)<br>11.86<br>155.12<br>15.57<br>14.23<br>48.92<br>532.59<br>8.03<br>(5.60)                                                                                                                          | 89.83<br>(1.40)<br>2.50<br>(6.38)<br>35.17<br>19.60<br>52.43<br>9.29<br>2.93<br>(4.51)<br>(3.06)<br>40.84<br>14.53<br>15.33<br>134.83<br>(11.41)<br>11.85<br>46.63<br>(10.81)<br>(47.24)<br>7.22<br>(2.95)<br>25.15<br>351.21<br>(0.40)                                                                                                                                                                                                                                                                   | 58.24<br>1.87<br>1.69<br>(1.37)<br>50.46<br>0.46<br>105.87<br>8.82<br>2.24<br>5.92<br>(4.31)<br>24.22<br>14.21<br>10.82<br>184.90<br>(14.61)<br>11.67<br>50.00<br>(8.26)<br>(40.25)<br>7.57<br>1.08<br>18.24<br>486.91<br>15.97                                                                                                                                                                                                                                                                                                                                                                                                                                                        |                               |                      |
| 1.1.2 Commercial Bank<br>Unclassified Assets<br>Balances with CBN<br>1.1.4 Non Interest Bank<br>Unclassified Assets<br>Balances with CBN<br>1.2 Other Liabilities<br>1.2.1 Monetary Authority<br>Unclassified liabilities<br>DMBs Required Reserves<br>Capital Accounts<br>1.2.2 Commercial Bank<br>Unclassified liabilities<br>Credit from CBN<br>Bonds & Money market instrum<br>Capital Accounts<br>of which total Ioan/leases loss pr<br>1.2.4. Non Interest Bank<br>Unclassified liabilities<br>Capital Accounts<br>Gradital Accounts<br>Other Assets (net)<br>1.1 Other Assets<br>1.1.1 Monetary Authority<br>Unclassified Accounts<br>Capital Accounts<br>Capital Accounts<br>Capital Accounts<br>Capital Accounts<br>Capital Accounts<br>Capital Accounts<br>GROWTH (%) YEAR ON YEAR<br>Other Assets (net)<br>1.1 Other Assets<br>Claims on DMBs                                                                                                                                                                                                                                                                                                                                                                                                                                                                                                                                                                                                                                                                                                                                                                                                                                                                                                                                                                                                                                                                                                                                                                                                                                                                                                                                                                                                                                                                                                                                                                                                                                                                                                                                                                                                                                                                                                                                                                                                                                                                                                                                                                                                                                                                                                                                                                                                                                                                                                                                                                                                                                                                                                                                                                                                                                  | (4.00)<br>16.38<br>10.63<br>42.85<br>(18.47)<br>77.00<br>(48.97)<br>13.12<br>10.71<br>(27.33)<br>24.72<br>79.64<br>15.57<br>(0.62)<br>11.86<br>155.12<br>15.57<br>14.23<br>48.92<br>532.59<br>8.03<br>(5.60)<br>(6.31)<br>-<br>-                                                                                                      | 89.83<br>(1.40)<br>2.50<br>(6.38)<br>35.17<br>19.60<br>52.43<br>9.29<br>2.93<br>(4.51)<br>(3.06)<br>40.84<br>14.53<br>15.33<br>134.83<br>(11.41)<br>11.85<br>46.63<br>(10.81)<br>(47.24)<br>7.22<br>(2.95)<br>25.15<br>351.21<br>(0.40)<br>40.43                                                                                                                                                                                                                                                          | 58.24<br>1.87<br>1.69<br>(1.37)<br>50.46<br>0.46<br>105.87<br>8.82<br>2.24<br>5.92<br>(4.31)<br>24.22<br>14.21<br>10.82<br>184.90<br>(14.61)<br>11.67<br>50.00<br>(8.26)<br>(40.25)<br>7.57<br>1.08<br>18.24<br>486.91<br>15.97<br>58.24                                                                                                                                                                                                                                                                                                                                                                                                                                               |                               |                      |
| 1.1.2 Commercial Bank<br>Unclassified Assets<br>Balances with CBN<br>1.1.4 Non Interest Bank<br>Unclassified Assets<br>Balances with CBN<br>1.2 Other Liabilities<br>1.2.1 Monetary Authority<br>Unclassified liabilities<br>DMBs Required Reserves<br>Capital Accounts<br>1.2.2 Commercial Bank<br>Unclassified liabilities<br>Credit from CBN<br>Bonds & Money market instrum<br>Capital Accounts<br>of which total Ioan/Ieases Ioss pt<br>1.2.4. Non Interest Bank<br>Unclassified liabilities<br>Capital Accounts<br>GROWTH (%) YEAR ON YEAR<br>Other Assets (net)<br>1.1 Other Assets<br>1.1.1 Monetary Authority<br>Unclassified Assets<br>Claims on DMBs<br>1.1.2 Deposit Money Bank                                                                                                                                                                                                                                                                                                                                                                                                                                                                                                                                                                                                                                                                                                                                                                                                                                                                                                                                                                                                                                                                                                                                                                                                                                                                                                                                                                                                                                                                                                                                                                                                                                                                                                                                                                                                                                                                                                                                                                                                                                                                                                                                                                                                                                                                                                                                                                                                                                                                                                                                                                                                                                                                                                                                                                                                                                                                                                                                                                                               | (4.00)<br>16.38<br>10.63<br>42.85<br>(18.47)<br>77.00<br>(48.97)<br>13.12<br>10.71<br>(27.33)<br>24.72<br>79.64<br>15.57<br>(0.62)<br>11.86<br>155.12<br>15.57<br>14.23<br>48.92<br>532.59<br>8.03<br>(5.60)<br>(6.31)<br>-<br>-<br>(5.97)                                                                                            | 89.83<br>(1.40)<br>2.50<br>(6.38)<br>35.17<br>19.60<br>52.43<br>9.29<br>2.93<br>(4.51)<br>(3.06)<br>40.84<br>14.53<br>15.33<br>134.83<br>(11.41)<br>11.85<br>46.63<br>(10.81)<br>(47.24)<br>7.22<br>(2.95)<br>25.15<br>351.21<br>(0.40)<br>40.43<br>2.44                                                                                                                                                                                                                                                  | 58.24<br>1.87<br>1.69<br>(1.37)<br>50.46<br>0.46<br>105.87<br>8.82<br>2.24<br>5.92<br>(4.31)<br>24.22<br>14.21<br>10.82<br>184.90<br>(14.61)<br>11.67<br>50.00<br>(8.26)<br>(40.25)<br>7.57<br>1.08<br>18.24<br>486.91<br>15.97<br>58.24<br>1.87                                                                                                                                                                                                                                                                                                                                                                                                                                       |                               |                      |
| 1.1.2 Commercial Bank<br>Unclassified Assets<br>Balances with CBN<br>1.1.4 Non Interest Bank<br>Unclassified Assets<br>Balances with CBN<br>1.2 Other Liabilities<br>1.2.1 Monetary Authority<br>Unclassified liabilities<br>DMBs Required Reserves<br>Capital Accounts<br>1.2.2 Commercial Bank<br>Unclassified liabilities<br>Credit from CBN<br>Bonds & Money market instrum<br>Capital Accounts<br>of which total Ioan/leases loss pr<br>1.2.4. Non Interest Bank<br>Unclassified liabilities<br>Capital Accounts<br>Gradital Accounts<br>Other Assets (net)<br>1.1 Other Assets<br>1.1.1 Monetary Authority<br>Unclassified Accounts<br>Capital Accounts<br>Capital Accounts<br>Capital Accounts<br>Capital Accounts<br>Capital Accounts<br>Capital Accounts<br>GROWTH (%) YEAR ON YEAR<br>Other Assets (net)<br>1.1 Other Assets<br>Claims on DMBs                                                                                                                                                                                                                                                                                                                                                                                                                                                                                                                                                                                                                                                                                                                                                                                                                                                                                                                                                                                                                                                                                                                                                                                                                                                                                                                                                                                                                                                                                                                                                                                                                                                                                                                                                                                                                                                                                                                                                                                                                                                                                                                                                                                                                                                                                                                                                                                                                                                                                                                                                                                                                                                                                                                                                                                                                                  | (4.00)<br>16.38<br>10.63<br>42.85<br>(18.47)<br>77.00<br>(48.97)<br>13.12<br>10.71<br>(27.33)<br>24.72<br>79.64<br>15.57<br>(0.62)<br>11.86<br>155.12<br>15.57<br>14.23<br>48.92<br>532.59<br>8.03<br>(5.60)<br>(6.31)<br>-<br>-                                                                                                      | 89.83<br>(1.40)<br>2.50<br>(6.38)<br>35.17<br>19.60<br>52.43<br>9.29<br>2.93<br>(4.51)<br>(3.06)<br>40.84<br>14.53<br>15.33<br>134.83<br>(11.41)<br>11.85<br>46.63<br>(10.81)<br>(47.24)<br>7.22<br>(2.95)<br>25.15<br>351.21<br>(0.40)<br>40.43                                                                                                                                                                                                                                                          | 58.24<br>1.87<br>1.69<br>(1.37)<br>50.46<br>0.46<br>105.87<br>8.82<br>2.24<br>5.92<br>(4.31)<br>24.22<br>14.21<br>10.82<br>184.90<br>(14.61)<br>11.67<br>50.00<br>(8.26)<br>(40.25)<br>7.57<br>1.08<br>18.24<br>486.91<br>15.97<br>58.24                                                                                                                                                                                                                                                                                                                                                                                                                                               |                               |                      |
| 1.1.2 Commercial Bank<br>Unclassified Assets<br>Balances with CBN<br>1.1.4 Non Interest Bank<br>Unclassified Assets<br>Balances with CBN<br>1.2 Other Liabilities<br>1.2.1 Monetary Authority<br>Unclassified liabilities<br>DMBs Required Reserves<br>Capital Accounts<br>1.2.2 Commercial Bank<br>Unclassified liabilities<br>Credit from CBN<br>Bonds & Money market instrum<br>Capital Accounts<br>of which total Ioan/leases loss pt<br>1.2.4. Non Interest Bank<br>Unclassified liabilities<br>Capital Accounts<br>of which total Ioan/leases loss pt<br>1.2.4. Non Interest Bank<br>Unclassified liabilities<br>Capital Accounts<br>GROWTH (%) YEAR ON YEAR<br>Other Assets (net)<br>1.1 Other Assets<br>1.1.1 Monetary Authority<br>Unclassified Assets<br>Claims on DMBs<br>1.1.2 Deposit Money Bank<br>Unclassified Assets<br>Balances with CBN                                                                                                                                                                                                                                                                                                                                                                                                                                                                                                                                                                                                                                                                                                                                                                                                                                                                                                                                                                                                                                                                                                                                                                                                                                                                                                                                                                                                                                                                                                                                                                                                                                                                                                                                                                                                                                                                                                                                                                                                                                                                                                                                                                                                                                                                                                                                                                                                                                                                                                                                                                                                                                                                                                                                                                                                                                 | (4.00)<br>16.38<br>10.63<br>42.85<br>(18.47)<br>77.00<br>(48.97)<br>13.12<br>10.71<br>(27.33)<br>24.72<br>79.64<br>15.57<br>(0.62)<br>11.86<br>155.12<br>15.57<br>14.23<br>48.92<br>532.59<br>8.03<br>(5.60)<br>(6.31)<br>-<br>-<br>(5.97)<br>0.73                                                                                    | 89.83<br>(1.40)<br>2.50<br>(6.38)<br>35.17<br>19.60<br>52.43<br>9.29<br>2.93<br>(4.51)<br>(3.06)<br>40.84<br>14.53<br>15.33<br>134.83<br>(11.41)<br>11.85<br>46.63<br>(10.81)<br>(47.24)<br>7.22<br>(2.95)<br>25.15<br>351.21<br>(0.40)<br>40.43<br>2.44<br>0.73                                                                                                                                                                                                                                          | 58.24<br>1.87<br>1.69<br>(1.37)<br>50.46<br>0.46<br>105.87<br>8.82<br>2.24<br>5.92<br>(4.31)<br>24.22<br>14.21<br>10.82<br>184.90<br>(14.61)<br>11.67<br>50.00<br>(8.26)<br>(40.25)<br>7.57<br>1.08<br>18.24<br>486.91<br>15.97<br>58.24<br>1.87<br>1.69                                                                                                                                                                                                                                                                                                                                                                                                                               |                               |                      |
| <ul> <li>1.1.2 Commercial Bank<br/>Unclassified Assets<br/>Balances with CBN</li> <li>1.1.4 Non Interest Bank<br/>Unclassified Assets<br/>Balances with CBN</li> <li>1.2 Other Liabilities</li> <li>1.2.1 Monetary Authority<br/>Unclassified liabilities</li> <li>DMBs Required Reserves<br/>Capital Accounts</li> <li>1.2.2 Commercial Bank<br/>Unclassified liabilities<br/>Credit from CBN<br/>Bonds &amp; Money market instrum<br/>Capital Accounts</li> <li>1.2.4. Non Interest Bank<br/>Unclassified liabilities<br/>Capital Accounts</li> <li>1.2.4. Non Interest Bank<br/>Unclassified liabilities<br/>Capital Accounts</li> <li>GROWTH (%) YEAR ON YEAR</li> <li>Other Assets (net)</li> <li>1.1 Other Assets</li> <li>1.1.1 Monetary Authority<br/>Unclassified Assets<br/>Claims on DMBs</li> <li>1.2.2 Other Liabilities</li> <li>1.2 Other Liabilities</li> </ul>                                                                                                                                                                                                                                                                                                                                                                                                                                                                                                                                                                                                                                                                                                                                                                                                                                                                                                                                                                                                                                                                                                                                                                                                                                                                                                                                                                                                                                                                                                                                                                                                                                                                                                                                                                                                                                                                                                                                                                                                                                                                                                                                                                                                                                                                                                                                                                                                                                                                                                                                                                                                                                                                                                                                                                                                           | (4.00)<br>16.38<br>10.63<br>42.85<br>(18.47)<br>77.00<br>(48.97)<br>13.12<br>10.71<br>(27.33)<br>24.72<br>79.64<br>15.57<br>(0.62)<br>11.86<br>155.12<br>15.57<br>14.23<br>48.92<br>532.59<br>8.03<br>(5.60)<br>(6.31)<br>-<br>-<br>(5.97)<br>0.73                                                                                    | 89.83<br>(1.40)<br>2.50<br>(6.38)<br>35.17<br>19.60<br>52.43<br>9.29<br>2.93<br>(4.51)<br>(3.06)<br>40.84<br>14.53<br>15.33<br>134.83<br>(11.41)<br>11.85<br>46.63<br>(10.81)<br>(47.24)<br>7.22<br>(2.95)<br>25.15<br>351.21<br>(0.40)<br>40.43<br>2.44<br>0.73<br>6.24                                                                                                                                                                                                                                  | 58.24<br>1.87<br>1.69<br>(1.37)<br>50.46<br>0.46<br>105.87<br>8.82<br>2.24<br>5.92<br>(4.31)<br>24.22<br>14.21<br>10.82<br>184.90<br>(14.61)<br>11.67<br>50.00<br>(8.26)<br>(40.25)<br>7.57<br>1.08<br>18.24<br>486.91<br>15.97<br>58.24<br>1.87<br>1.69<br>(1.37)<br>8.82                                                                                                                                                                                                                                                                                                                                                                                                             |                               |                      |
| <ul> <li>1.1.2 Commercial Bank Unclassified Assets Balances with CBN</li> <li>1.1.4 Non Interest Bank Unclassified Assets Balances with CBN</li> <li>1.2 Other Liabilities</li> <li>1.2.1 Monetary Authority Unclassified liabilities DMBs Required Reserves Capital Accounts</li> <li>1.2.2 Commercial Bank Unclassified liabilities Credit from CBN Bonds &amp; Money market instrum Capital Accounts of which total loan/bases loss pt</li> <li>1.2.4. Non Interest Bank Unclassified liabilities Capital Accounts</li> <li>3.2.4. Non Interest Bank Unclassified liabilities Capital Accounts</li> <li>3.1.2 Other Assets (Definition CBN) Capital Accounts</li> <li>3.1.1 Monetary Authority Unclassified Assets Claims on DMBs</li> <li>1.1.2 Deposit Money Bank Unclassified Assets Balances with CBN</li> <li>1.2.2 Other Liabilities</li> <li>1.2.1 Monetary Authority</li> <li>1.2.1 Monetary Authority</li> </ul>                                                                                                                                                                                                                                                                                                                                                                                                                                                                                                                                                                                                                                                                                                                                                                                                                                                                                                                                                                                                                                                                                                                                                                                                                                                                                                                                                                                                                                                                                                                                                                                                                                                                                                                                                                                                                                                                                                                                                                                                                                                                                                                                                                                                                                                                                                                                                                                                                                                                                                                                                                                                                                                                                                                                                              | (4.00)<br>16.38<br>10.63<br>42.85<br>(18.47)<br>77.00<br>(48.97)<br>13.12<br>10.71<br>(27.33)<br>24.72<br>79.64<br>15.57<br>(0.62)<br>11.86<br>155.12<br>15.57<br>14.23<br>48.92<br>532.59<br>8.03<br>(5.60)<br>(6.31)<br>-<br>-<br>(5.97)<br>0.73<br>0.71                                                                            | 89.83<br>(1.40)<br>2.50<br>(6.38)<br>35.17<br>19.60<br>52.43<br>9.29<br>2.93<br>(4.51)<br>(3.06)<br>40.84<br>14.53<br>15.33<br>134.83<br>(11.41)<br>11.85<br>46.63<br>(10.81)<br>(47.24)<br>7.22<br>(2.95)<br>25.15<br>351.21<br>(0.40)<br>40.43<br>2.44<br>0.73<br>6.24                                                                                                                                                                                                                                  | 58.24<br>1.87<br>1.69<br>(1.37)<br>50.46<br>0.46<br>105.87<br>8.82<br>2.24<br>5.92<br>(4.31)<br>24.22<br>14.21<br>10.82<br>184.90<br>(14.61)<br>11.67<br>50.00<br>(8.26)<br>(40.25)<br>7.57<br>1.08<br>18.24<br>486.91<br>15.97<br>58.24<br>1.87<br>1.69<br>(1.37)<br>8.82<br>2.24                                                                                                                                                                                                                                                                                                                                                                                                     |                               |                      |
| 1.1.2 Commercial Bank<br>Unclassified Assets<br>Balances with CBN<br>1.1.4 Non Interest Bank<br>Unclassified Assets<br>Balances with CBN<br>1.2 Other Liabilities<br>Unclassified liabilities<br>DMBs Required Reserves<br>Capital Accounts<br>1.2.2 Commercial Bank<br>Unclassified liabilities<br>Credit from CBN<br>Bonds & Money market instrum<br>Capital Accounts<br>of which total Ioan/leases loss pr<br>1.2.4. Non Interest Bank<br>Unclassified liabilities<br>Capital Accounts<br>of which total Ioan/leases loss pr<br>1.2.4. Non Interest Bank<br>Unclassified liabilities<br>Capital Accounts<br>GROWTH (%) YEAR ON YEAR<br>Other Assets (net)<br>1.1 Other Assets<br>1.1.1 Monetary Authority<br>Unclassified Assets<br>Claims on DMBs<br>1.1.2 Deposit Money Bank<br>Unclassified Assets<br>Balances with CBN                                                                                                                                                                                                                                                                                                                                                                                                                                                                                                                                                                                                                                                                                                                                                                                                                                                                                                                                                                                                                                                                                                                                                                                                                                                                                                                                                                                                                                                                                                                                                                                                                                                                                                                                                                                                                                                                                                                                                                                                                                                                                                                                                                                                                                                                                                                                                                                                                                                                                                                                                                                                                                                                                                                                                                                                                                                             | (4.00)<br>16.38<br>10.63<br>42.85<br>(18.47)<br>77.00<br>(48.97)<br>13.12<br>10.71<br>(27.33)<br>24.72<br>79.64<br>15.57<br>(0.62)<br>11.86<br>155.12<br>15.57<br>14.23<br>48.92<br>532.59<br>8.03<br>(5.60)<br>(6.31)<br>-<br>-<br>(5.97)<br>0.73<br>0.71                                                                            | 89.83<br>(1.40)<br>2.50<br>(6.38)<br>35.17<br>19.60<br>52.43<br>9.29<br>(4.51)<br>(3.06)<br>40.84<br>14.53<br>15.33<br>134.83<br>(11.41)<br>11.85<br>46.63<br>(10.81)<br>(47.24)<br>7.22<br>(2.95)<br>25.15<br>351.21<br>(0.40)<br>40.43<br>2.44<br>0.73<br>6.24                                                                                                                                                                                                                                          | 58.24<br>1.87<br>1.69<br>(1.37)<br>50.46<br>0.46<br>105.87<br>8.82<br>2.24<br>5.92<br>(4.31)<br>24.22<br>14.21<br>10.82<br>184.90<br>(14.61)<br>11.67<br>50.00<br>(8.26)<br>(40.25)<br>7.57<br>1.08<br>18.24<br>486.91<br>15.97<br>58.24<br>1.87<br>1.69<br>(1.37)                                                                                                                                                                                                                                                                                                                                                                                                                     |                               |                      |
| <ul> <li>1.1.2 Commercial Bank Unclassified Assets Balances with CBN</li> <li>1.1.4 Non Interest Bank Unclassified Assets Balances with CBN</li> <li>1.2 Other Liabilities</li> <li>1.2.1 Monetary Authority Unclassified liabilities DMBs Required Reserves Capital Accounts</li> <li>1.2.2 Commercial Bank Unclassified liabilities Credit from CBN Bonds &amp; Money market instrum Capital Accounts of which total Ioan/leases loss pi </li> <li>1.2.4. Non Interest Bank Unclassified liabilities Capital Accounts GROWTH (%) YEAR ON YEAR Other Assets 1.1.1 Monetary Authority Unclassified Assets Claims on DMBs </li> <li>1.1.2 Other Liabilities </li> <li>1.1.2 Deposit Money Bank Unclassified Assets Balances with CBN </li> <li>1.2 Other Liabilities </li> <li>1.2.1 Monetary Authority Unclassified Iabilities </li> <li>1.2 Other Liabilities </li> <li>1.2 Other Liabilities </li> <li>1.2 Other Liabilities </li> <li>1.2 Monetary Authority Unclassified Iabilities </li> <li>1.2 Other Liabilities </li> <li>1.2 Other Liabilities </li> <li>1.3 Monetary Authority </li> <li>1.4 Monetary Authority </li> <li>1.5 M</li></ul>                                                                                                                                                                                                                                                                                                                                                                                                                                                                                                                                                                                                                                                                                                                                                                                                                                                                                                                                                                                                                                                                                                                                                                                                                                                                                                                                                                                                                                                                                                                                              | (4.00)<br>16.38<br>10.63<br>42.85<br>(18.47)<br>77.00<br>(48.97)<br>13.12<br>10.71<br>(27.33)<br>24.72<br>79.64<br>15.57<br>(0.62)<br>11.86<br>155.12<br>15.57<br>14.23<br>48.92<br>532.59<br>8.03<br>(5.60)<br>(6.31)<br>-<br>-<br>(5.97)<br>0.73<br>0.71                                                                            | 89.83         (1.40)         2.50         (6.38)         35.17         19.60         52.43         9.29         2.93         (4.51)         (3.06)         40.84         14.53         15.33         134.83         (11.41)         11.85         46.63         (10.81)         (47.24)         7.22         (2.95)         25.15         351.21         (0.40)         40.43         2.44         0.73         6.24         14.07         17.42         10.37         12.78                              | 58.24<br>1.87<br>1.69<br>(1.37)<br>50.46<br>0.46<br>105.87<br>8.82<br>2.24<br>5.92<br>(4.31)<br>24.22<br>14.21<br>10.82<br>184.90<br>(14.61)<br>11.67<br>50.00<br>(8.26)<br>(40.25)<br>7.57<br>1.08<br>18.24<br>486.91<br>15.97<br>58.24<br>1.87<br>1.69<br>(1.37)<br>8.82<br>2.24<br>5.92<br>(4.31)                                                                                                                                                                                                                                                                                                                                                                                   |                               |                      |
| 1.1.2 Commercial Bank<br>Unclassified Assets<br>Balances with CBN<br>1.1.4 Non Interest Bank<br>Unclassified Assets<br>Balances with CBN<br>1.2 Other Liabilities<br>Unclassified liabilities<br>DMBs Required Reserves<br>Capital Accounts<br>1.2.2 Commercial Bank<br>Unclassified liabilities<br>Credit from CBN<br>Bonds & Money market instrum<br>Capital Accounts<br>of which total Ioan/leases loss pr<br>1.2.4. Non Interest Bank<br>Unclassified liabilities<br>Capital Accounts<br>of which total Ioan/leases loss pr<br>1.2.4. Non Interest Bank<br>Unclassified liabilities<br>Capital Accounts<br>GROWTH (%) YEAR ON YEAR<br>Other Assets (net)<br>1.1 Other Assets<br>1.1.1 Monetary Authority<br>Unclassified Assets<br>Claims on DMBs<br>1.1.2 Deposit Money Bank<br>Unclassified Assets<br>Balances with CBN                                                                                                                                                                                                                                                                                                                                                                                                                                                                                                                                                                                                                                                                                                                                                                                                                                                                                                                                                                                                                                                                                                                                                                                                                                                                                                                                                                                                                                                                                                                                                                                                                                                                                                                                                                                                                                                                                                                                                                                                                                                                                                                                                                                                                                                                                                                                                                                                                                                                                                                                                                                                                                                                                                                                                                                                                                                             | (4.00)<br>16.38<br>10.63<br>42.85<br>(18.47)<br>77.00<br>(48.97)<br>13.12<br>10.71<br>(27.33)<br>24.72<br>79.64<br>15.57<br>(0.62)<br>11.86<br>155.12<br>15.57<br>14.23<br>48.92<br>532.59<br>8.03<br>(5.60)<br>(6.31)<br>-<br>-<br>(5.97)<br>0.73<br>0.71                                                                            | 89.83<br>(1.40)<br>2.50<br>(6.38)<br>35.17<br>19.60<br>52.43<br>9.29<br>(4.51)<br>(3.06)<br>40.84<br>14.53<br>15.33<br>134.83<br>(11.41)<br>11.85<br>46.63<br>(10.81)<br>(47.24)<br>7.22<br>(2.95)<br>25.15<br>351.21<br>(0.40)<br>40.43<br>2.44<br>0.73<br>6.24                                                                                                                                                                                                                                          | 58.24<br>1.87<br>1.69<br>(1.37)<br>50.46<br>0.46<br>105.87<br>8.82<br>2.24<br>5.92<br>(4.31)<br>24.22<br>14.21<br>10.82<br>184.90<br>(14.61)<br>11.67<br>50.00<br>(8.26)<br>(40.25)<br>7.57<br>1.08<br>18.24<br>486.91<br>15.97<br>58.24<br>1.87<br>1.69<br>(1.37)                                                                                                                                                                                                                                                                                                                                                                                                                     |                               |                      |
| <ul> <li>1.1.2 Commercial Bank Unclassified Assets Balances with CBN</li> <li>1.1.4 Non Interest Bank Unclassified Assets Balances with CBN</li> <li>1.2 Other Liabilities</li> <li>1.2.1 Monetary Authority Unclassified liabilities DMBs Required Reserves Capital Accounts</li> <li>1.2.2 Commercial Bank Unclassified liabilities Credit from CBN Bonds &amp; Money market instrum Capital Accounts of which total Ioan/leases loss pr <ul> <li>1.2.4. Non Interest Bank Unclassified liabilities Capital Accounts</li> </ul> </li> <li>1.2.4. Non Interest Bank Unclassified liabilities Capital Accounts GROWTH (%) YEAR ON YEAR Other Assets (Inet) 1.1 Other Assets Claims on DMBs <ul> <li>1.1.2 Other Liabilities</li> <li>1.1.2 Other Liabilities</li> <li>1.1.2 Other Liabilities</li> <li>1.1.2 Other Liabilities</li> <li>1.2.1 Monetary Authority Unclassified liabilities Unclassified Assets Balances with CBN</li> </ul> </li> </ul>                                                                                                                                                                                                                                                                                                                                                                                                                                                                                                                                                                                                                                                                                                                                                                                                                                                                                                                                                                                                                                                                                                                                                                                                                                                                                                                                                                                                                                                                                                                                                                                                                                                                                                                                                                                                                                                                                                                                                                                                                                                                                                                                                                                                                                                                                                                                                                                                                                                                                                                                                                                                                                                                                                                                    | (4.00)<br>16.38<br>10.63<br>42.85<br>(18.47)<br>77.00<br>(48.97)<br>13.12<br>10.71<br>(27.33)<br>24.72<br>79.64<br>15.57<br>(0.62)<br>11.86<br>155.12<br>15.57<br>14.23<br>48.92<br>532.59<br>8.03<br>(5.60)<br>(6.31)<br>-<br>-<br>(5.97)<br>0.73<br>0.71<br>(0.86)<br>-<br>-<br>-<br>-<br>-<br>-<br>-<br>-<br>-<br>-<br>-<br>-<br>- | 89.83         (1.40)         2.50         (6.38)         35.17         19.60         52.43         9.29         2.93         (4.51)         (3.06)         40.84         14.53         15.33         134.83         (11.41)         11.85         46.63         (10.81)         (47.24)         7.22         (2.95)         25.15         351.21         (0.40)         40.43         2.44         0.73         6.24         14.07         17.42         10.37         12.78         45.43                | 58.24<br>1.87<br>1.69<br>(1.37)<br>50.46<br>0.46<br>105.87<br>8.82<br>2.24<br>5.92<br>(4.31)<br>24.22<br>14.21<br>10.82<br>184.90<br>(14.61)<br>11.67<br>50.00<br>(8.26)<br>(40.25)<br>7.57<br>1.08<br>18.24<br>486.91<br>15.97<br>58.24<br>1.87<br>1.69<br>(1.37)<br>8.82<br>2.24<br>5.92<br>(4.31)<br>24.22                                                                                                                                                                                                                                                                                                                                                                          |                               |                      |
| <ul> <li>1.1.2 Commercial Bank Unclassified Assets Balances with CBN</li> <li>1.1.4 Non Interest Bank Unclassified Assets Balances with CBN</li> <li>1.2 Other Liabilities</li> <li>1.2.1 Monetary Authority Unclassified liabilities DMBs Required Reserves Capital Accounts</li> <li>1.2.2 Commercial Bank Unclassified liabilities Credit from CBN Bonds &amp; Money market instrum Capital Accounts of which total Ioan/leases loss pi </li> <li>1.2.4. Non Interest Bank Unclassified liabilities Capital Accounts GROWTH (%) YEAR ON YEAR Other Assets Capital Accounts </li> <li>1.1 Other Assets </li> <li>1.1.1 Monetary Authority Unclassified Assets Claims on DMBs </li> <li>1.1.2 Deposit Money Bank Unclassified liabilities </li> <li>1.2.1 Monetary Authority Unclassified liabilities </li> <li>1.2.2 Other Liabilities </li> <li>1.2.3 Deposit Money Bank Unclassified liabilities </li> <li>1.2.4 Monetary Authority Unclassified Assets Claims on DMBs </li> <li>1.2 Deposit Money Bank Unclassified liabilities </li> <li>1.2.1 Monetary Authority Unclassified liabilities </li> <li>1.2.2 Other Liabilities </li> <li>1.2.3 Deposit Money Bank Unclassified liabilities </li> <li>DMBs Required Reserves </li> <li>Capital Accounts </li> </ul>                                                                                                                                                                                                                                                                                                                                                                                                                                                                                                                                                                                                                                                                                                                                                                                                                                                                                                                                                                                                                                                                                                                                                                                                                                                                                                                                                                                                                                                                                                                                                                                                                                                                                                                                                                                                                                                                                                                                                                                                                                                                                                                                                                                                                                                                                                                                                                                                                    | (4.00)<br>16.38<br>10.63<br>42.85<br>(18.47)<br>77.00<br>(48.97)<br>13.12<br>10.71<br>(27.33)<br>24.72<br>79.64<br>15.57<br>(0.62)<br>11.86<br>155.12<br>15.57<br>14.23<br>48.92<br>532.59<br>8.03<br>(5.60)<br>(6.31)<br>-<br>-<br>(5.97)<br>0.73<br>0.71<br>(0.86)<br>-<br>-<br>(1.39)<br>(12.96)<br>14.44                          | 89.83         (1.40)         2.50         (6.38)         35.17         19.60         52.43         9.29         2.93         (4.51)         (3.06)         40.84         14.53         15.33         134.83         (11.41)         11.85         46.63         (10.81)         (47.24)         7.22         (2.95)         25.15         351.21         (0.40)         40.43         2.44         0.73         6.24         14.07         17.42         10.37         12.78         45.43         112.95 | 58.24<br>1.87<br>1.69<br>(1.37)<br>50.46<br>0.46<br>105.87<br>8.82<br>2.24<br>5.92<br>(4.31)<br>24.22<br>14.21<br>10.82<br>184.90<br>(14.61)<br>11.67<br>50.00<br>(8.26)<br>(40.25)<br>7.57<br>1.08<br>18.24<br>486.91<br>15.97<br>58.24<br>1.87<br>1.69<br>(1.37)<br>8.82<br>2.24<br>5.92<br>(4.31)<br>24.22<br>14.21<br>10.82<br>184.90                                                                                                                                                                                                                                                                                                                                              |                               |                      |
| <ul> <li>1.1.2 Commercial Bank Unclassified Assets Balances with CBN</li> <li>1.1.4 Non Interest Bank Unclassified Assets Balances with CBN</li> <li>1.2 Other Liabilities</li> <li>1.2.1 Monetary Authority Unclassified liabilities DMBs Required Reserves Capital Accounts 1.2.2 Commercial Bank Unclassified liabilities Credit from CBN Bonds &amp; Money market instrum Capital Accounts of which total Ioan/leases loss pt</li> <li>1.2.4. Non Interest Bank Unclassified Accounts GROWTH (%) YEAR ON YEAR</li> <li>Other Assets 1.1.1 Monetary Authority Unclassified Assets Capital Accounts <ul> <li>activation</li> <li< td=""><td>(4.00)<br/>16.38<br/>10.63<br/>42.85<br/>(18.47)<br/>77.00<br/>(48.97)<br/>13.12<br/>10.71<br/>(27.33)<br/>24.72<br/>79.64<br/>15.57<br/>(0.62)<br/>11.86<br/>155.12<br/>15.57<br/>14.23<br/>48.92<br/>532.59<br/>8.03<br/>(5.60)<br/>(6.31)<br/>-<br/>-<br/>(5.97)<br/>0.73<br/>0.71<br/>(0.86)<br/>-<br/>-<br/>(1.39)<br/>(12.96)</td><td>89.83<br/>(1.40)<br/>2.50<br/>(6.38)<br/>35.17<br/>19.60<br/>52.43<br/>9.29<br/>2.93<br/>(4.51)<br/>(3.06)<br/>40.84<br/>14.53<br/>15.33<br/>134.83<br/>(11.41)<br/>11.85<br/>46.63<br/>(10.81)<br/>(47.24)<br/>7.22<br/>(2.95)<br/>25.15<br/>351.21<br/>(0.40)<br/>40.43<br/>2.44<br/>0.73<br/>6.24<br/>14.07<br/>17.42<br/>10.37<br/>12.78<br/>45.43<br/>11.67<br/>3.90</td><td>58.24<br/>1.87<br/>1.69<br/>(1.37)<br/>50.46<br/>0.46<br/>105.87<br/>8.82<br/>2.24<br/>5.92<br/>(4.31)<br/>24.22<br/>14.21<br/>10.82<br/>184.90<br/>(14.61)<br/>11.67<br/>50.00<br/>(8.26)<br/>(40.25)<br/>7.57<br/>1.08<br/>18.24<br/>486.91<br/>15.97<br/>58.24<br/>1.87<br/>1.69<br/>(1.37)<br/>8.82<br/>2.24<br/>5.92<br/>(4.31)<br/>24.22<br/>1.08<br/>18.24<br/>1.69<br/>(1.37)<br/>8.82<br/>2.24<br/>5.92<br/>(4.31)<br/>24.22<br/>1.08<br/>18.24<br/>1.69<br/>(1.37)<br/>8.82<br/>2.24<br/>5.92<br/>(4.31)<br/>24.22<br/>1.08<br/>1.69<br/>(1.37)<br/>8.82<br/>2.24<br/>5.92<br/>(4.31)<br/>24.22<br/>1.08<br/>1.87<br/>1.08<br/>1.87<br/>1.08<br/>1.87<br/>1.09<br/>(1.37)<br/>8.82<br/>2.24<br/>5.92<br/>(4.31)<br/>24.22<br/>1.421<br/>1.69<br/>(1.37)</td><td></td><td></td></li<></ul></li></ul> | (4.00)<br>16.38<br>10.63<br>42.85<br>(18.47)<br>77.00<br>(48.97)<br>13.12<br>10.71<br>(27.33)<br>24.72<br>79.64<br>15.57<br>(0.62)<br>11.86<br>155.12<br>15.57<br>14.23<br>48.92<br>532.59<br>8.03<br>(5.60)<br>(6.31)<br>-<br>-<br>(5.97)<br>0.73<br>0.71<br>(0.86)<br>-<br>-<br>(1.39)<br>(12.96)                                   | 89.83<br>(1.40)<br>2.50<br>(6.38)<br>35.17<br>19.60<br>52.43<br>9.29<br>2.93<br>(4.51)<br>(3.06)<br>40.84<br>14.53<br>15.33<br>134.83<br>(11.41)<br>11.85<br>46.63<br>(10.81)<br>(47.24)<br>7.22<br>(2.95)<br>25.15<br>351.21<br>(0.40)<br>40.43<br>2.44<br>0.73<br>6.24<br>14.07<br>17.42<br>10.37<br>12.78<br>45.43<br>11.67<br>3.90                                                                                                                                                                    | 58.24<br>1.87<br>1.69<br>(1.37)<br>50.46<br>0.46<br>105.87<br>8.82<br>2.24<br>5.92<br>(4.31)<br>24.22<br>14.21<br>10.82<br>184.90<br>(14.61)<br>11.67<br>50.00<br>(8.26)<br>(40.25)<br>7.57<br>1.08<br>18.24<br>486.91<br>15.97<br>58.24<br>1.87<br>1.69<br>(1.37)<br>8.82<br>2.24<br>5.92<br>(4.31)<br>24.22<br>1.08<br>18.24<br>1.69<br>(1.37)<br>8.82<br>2.24<br>5.92<br>(4.31)<br>24.22<br>1.08<br>18.24<br>1.69<br>(1.37)<br>8.82<br>2.24<br>5.92<br>(4.31)<br>24.22<br>1.08<br>1.69<br>(1.37)<br>8.82<br>2.24<br>5.92<br>(4.31)<br>24.22<br>1.08<br>1.87<br>1.08<br>1.87<br>1.08<br>1.87<br>1.09<br>(1.37)<br>8.82<br>2.24<br>5.92<br>(4.31)<br>24.22<br>1.421<br>1.69<br>(1.37) |                               |                      |