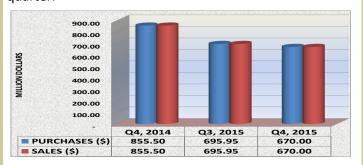

N0.7 billion, respectively. Other uses of funds was the expansion of N0.5 billion and contraction of N0.4 billion in Liquid Assets and Exchange Equalization/Translation (Table 3.5.2 and Figure 3.5.4 & 3.5.5).







Fig. 3.5.5 Uses of Funds

# 4.0 Financial Auxiliaries:4.1 Bureau De Change

#### 4.1 Foreign Exchange Purchases

Total foreign exchange purchases by the BDCs in Q<sub>4</sub> 2015 stood at US\$670.00 million, representing decreases of US\$25.94 million or 3.7 percent and US\$185.50 million or 21.7 per cent below the levels reported in the preceding quarter and the corresponding period of 2014, respectively. The monthly average exchange rates applied during the review quarter peaked at N197.00/US\$ in December 2015 up from N196.91/US\$ recorded in July of the previous quarter.





In naira terms, the value of foreign exchange purchased amounted to N130,902.35 million, representing decreases of N6,227.18 million or 4.5 percent and N9,575.70 million or 6.8 per cent below the levels reported in the preceding quarter and the corresponding period of 2014, respectively (Table 4.1, Figure 4.1 and Figure 4.2).

#### 4.2 Foreign Exchange Sales

Total foreign exchange sales by the BDCs in  $Q_4$  2015 stood at US\$670.00 million, representing decreases of US\$25.94 million or 3.7 percent and US\$185.50 million or 21.7 per cent below the levels reported in the preceding quarter and the corresponding period of 2014, respectively (Table 4.2).

During the review quarter, the highest selling monthly average exchange rate was recorded in December 2015, which stood at N202.66/US