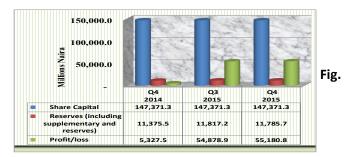

tal assets of BOI during the review period (Table 3.2.1 and Fig. 3.2.2).



Fig. 3.2.2: Movements in Credit to the Domestic Economy

## **Bank of Industry**

#### 3.2.4 Shareholders' Fund

Shareholders' fund amounted to N214.3 billion, representing increases of N270.4 billion or 0.1 per cent and N50.3 billion or 30.6 per cent above the levels reported in the preceding quarter and the corresponding period of 2014, respectively. The growth in shareholders' fund reflected the increase of N301.8 billion or 0.5 per cent in Profit/Loss. This was, however, moderated by the decrease of N0.03 billion or 0.3 per cent in Reserves (including supplementary and general reserves). Shareholders' fund constituted 30.4 per cent of the total liabilities in Q<sub>4</sub> 2015 (Table 3.2.1 and Figure 3.2.3).



#### 3.2.3: Movements in Shareholders' Fund

#### 3.2.5 Other Liabilities

Other liabilities stood at N16.7 billion in the period under review, representing increases of N1.5 billion or 10.1 per cent and N1.6 billion or 10.9 per cent above the levels reported in the preceding quarter and the corresponding period of 2014, respectively.

Other liabilities contributed 2.4 per cent of the total liabilities of BOI during the review period (Table 3.2.1 and Fig. 3.2.4).



#### Fig. 3.2.4: Movements in Other Liabilities

#### 3.2.6 Sources and Uses of Funds

Funds were sourced mainly from the contraction of Liquid Asset and expansion of Other Liabilities by N11.2 billion and N1.5 billion, respectively. Other noticeable sources of funds were the decrease in Other Assets and increase in Sharehold