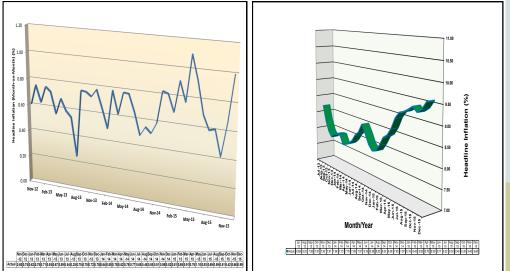

| Other Financial Intermediaries: Nigeria Export and Import Bank | 57 |
|----------------------------------------------------------------|----|
| Financial Auxiliaries: Bureau de Change                        | 59 |
| Other Depository Corporations: Microfinance Banks              | 60 |
| Other Depository Corporations: Primary Mortgage Banks          | 63 |
| Insurance Business Table                                       | 65 |
| Pension Funds Tables                                           | 66 |
| Finance Companies' Tables                                      | 67 |
| Bank of Industry's Tables                                      | 68 |
| The Infrastructure Bank's Tables                               | 69 |
| Bank of Agriculture's Tables                                   | 70 |
| Nigeria Export and Import Bank's Table                         | 71 |
| Bureau de Change Tables                                        | 72 |
| Microfinance Banks' Tables                                     | 73 |
| Primary Mortgage Banks' Tables                                 | 75 |
| Inflation Report for December 2015                             | 76 |
| Executive Summary                                              | 77 |
| Headline Inflation (Y/Y)                                       | 78 |
| Food Inflation (Y/Y)                                           | 81 |
| Imported Food Inflation (Y/Y)                                  | 83 |
| Core Inflation (Y/Y)                                           | 84 |
| Twelve Months Ahead Interval Forecasts of Inflation Types      | 86 |

## List of Tables

| Drivers of:                                                                                                                                                                                                                                                               |                                                                           |
|---------------------------------------------------------------------------------------------------------------------------------------------------------------------------------------------------------------------------------------------------------------------------|---------------------------------------------------------------------------|
| Headline Inflation (Y/Y)                                                                                                                                                                                                                                                  | 87                                                                        |
| Food Inflation (Y/Y)                                                                                                                                                                                                                                                      | 90                                                                        |
| Imported Food Inflation (Y/Y)                                                                                                                                                                                                                                             | 91                                                                        |
| Core Inflation (Y/Y)                                                                                                                                                                                                                                                      | 92                                                                        |
| Interval Forecasts for Headline, Food and Core Inflation                                                                                                                                                                                                                  | 93                                                                        |
| Gross Domestic Product Report for Q4, 2015                                                                                                                                                                                                                                | 94                                                                        |
| GDP at 2010 Constant Basic Prices                                                                                                                                                                                                                                         | 95                                                                        |
| Non-oil Real GDP                                                                                                                                                                                                                                                          | 98                                                                        |
| GDP at Current Basic Prices                                                                                                                                                                                                                                               | 101                                                                       |
| Non-oil Nominal GDP                                                                                                                                                                                                                                                       | 103                                                                       |
| GDP Tables                                                                                                                                                                                                                                                                | 105                                                                       |
|                                                                                                                                                                                                                                                                           |                                                                           |
| Fiscal Review for Q4, 2015                                                                                                                                                                                                                                                | 109                                                                       |
| Fiscal Review for Q4, 2015<br>Executive Summary                                                                                                                                                                                                                           | <b>109</b><br>110                                                         |
|                                                                                                                                                                                                                                                                           |                                                                           |
| Executive Summary                                                                                                                                                                                                                                                         | 110                                                                       |
| Executive Summary<br>Revenue                                                                                                                                                                                                                                              | 110<br>111                                                                |
| Executive Summary<br>Revenue<br>The FGN Fiscal Operations                                                                                                                                                                                                                 | 110<br>111<br>113                                                         |
| Executive Summary<br>Revenue<br>The FGN Fiscal Operations<br>Revenue of the Sub-National Governments                                                                                                                                                                      | 110<br>111<br>113<br>114                                                  |
| Executive Summary<br>Revenue<br>The FGN Fiscal Operations<br>Revenue of the Sub-National Governments<br>Fiscal Tables                                                                                                                                                     | 110<br>111<br>113<br>114<br><b>115</b>                                    |
| Executive Summary<br>Revenue<br>The FGN Fiscal Operations<br>Revenue of the Sub-National Governments<br>Fiscal Tables<br>External Sector Statistics Monitor for Q4, 2015                                                                                                  | 110<br>111<br>113<br>114<br><b>115</b><br><b>119</b>                      |
| Executive Summary<br>Revenue<br>The FGN Fiscal Operations<br>Revenue of the Sub-National Governments<br>Fiscal Tables<br>External Sector Statistics Monitor for Q4, 2015<br>External Sector Records Mixed Performance                                                     | 110<br>111<br>113<br>114<br><b>115</b><br><b>119</b><br>120               |
| Executive Summary<br>Revenue<br>The FGN Fiscal Operations<br>Revenue of the Sub-National Governments<br>Fiscal Tables<br>External Sector Statistics Monitor for Q4, 2015<br>External Sector Records Mixed Performance<br>Current Account Balance                          | 110<br>111<br>113<br>114<br><b>115</b><br><b>119</b><br>120<br>120        |
| Executive Summary<br>Revenue<br>The FGN Fiscal Operations<br>Revenue of the Sub-National Governments<br><b>Fiscal Tables</b><br>External Sector Statistics Monitor for Q4, 2015<br>External Sector Records Mixed Performance<br>Current Account Balance<br>External Trade | 110<br>111<br>113<br>114<br><b>115</b><br><b>119</b><br>120<br>120<br>120 |