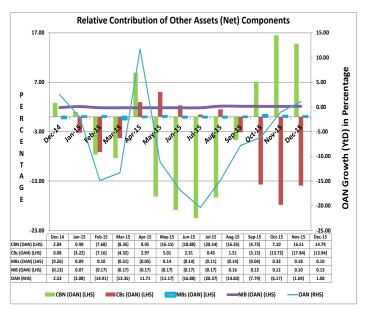

Fig 1(e): OAN YoY and YtD growth

The 1.08 per cent expansion in OAN from its level in December 2014 was accounted for by the increases of 14.79, 0.13 and 0.10 percentage points in the relative contributions of OAN of CBN, NIB and MBs, respectively. This outweighed the 13.94 percentage point decrease in relative contribution of OAN of commercial banks (Fig 1 (f)).

Fig 1(f): Relative Contribution of Other Assets (Net) Components

The year-to-date expansion in OAN was attributable majorly to the increases of N496.4 billion, N450.9 billion, N284.7 billion & N147.9 billion in CBN securities, CBN claims on DMBs, CBN unclassified assets & DMBs claims on CBN as well as decreases of N178.2 billion in DMBs required reserves at CBN and N118.8 billion in DMBs Bond & money market instruments (Appendix VI).