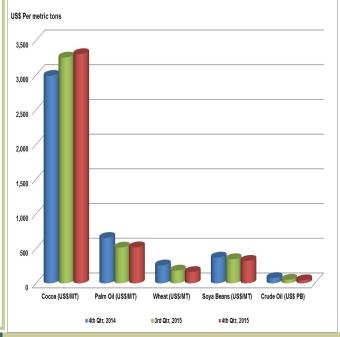

| Supply and Major Uses of Foreign Exchange                                 | 122 |
|---------------------------------------------------------------------------|-----|
| Sectoral Utilization of Foreign Exchange                                  | 123 |
| Exchange Rate Movements                                                   | 123 |
| Value of the Naira and External Competitiveness of the Nigerian Economy   | 124 |
| External Reserves                                                         | 125 |
| International Commodity Prices                                            | 126 |
| List of Tables                                                            |     |
| Summary of Balance of Payments Account                                    | 127 |
| Degree of Openness                                                        | 128 |
| Inflow and Outflow of Foreign Exchange through the Economy                | 128 |
| Currency Composition of Foreign Exchange Reserves                         | 129 |
| Supply of Foreign Exchange                                                | 129 |
| Public Sector External Debt                                               | 129 |
| Sectoral Utilization of Foreign Exchange by DMBs for 'Valid' Transactions | 130 |
| Average Exchange Rates                                                    | 131 |
| NEER and REER Indices                                                     | 131 |
| Holdings of External Reserves                                             | 131 |
| International Commodity Prices                                            | 131 |