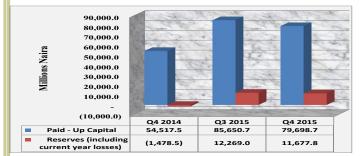

ic Economy accounted for 55.7 per cent of the total assets of Microfinance Banks in  $Q_4$  2015 (Table 5.1.1 and Figure 5.1.4).





#### 5.1.5 Shareholders' Fund

Shareholders' Fund of the Microfinance Banks amounted to N91.4 billion representing a decrease of N6.5 billion or 6.7 per cent below the level reported in the preceding quarter but, increased by N38.3 billion or 72.3 per cent above the level reported in the corresponding quarter of 2014. The 6.7 per cent decline in the Shareholders' Fund was attributed to the decreases of N6.0 billion or 6.9 per cent and N0.6 billion or 4.8 per cent in Paid-up Capital and Reserves, respectively. Shareholders' Fund accounted for 26.6 per cent of the total liabilities of Microfinance Banks in Q<sub>4</sub> 2015 (Table 5.1.1 and Figure 5.1.5).







On the aggregate, the Microfinance Banks complied with the guidelines on Capital Adequacy Ratio during the period under review. Microfinance Banks' total qualified capital stood at N91.4 billion, representing 39.8 per cent of the total risk weighted assets.

## **Microfinance Banks**

This was 29.8 percentage points more than the 10.0 per cent minimum target prescribed for fiscal year 2015 (Table 5.1.1).

#### 5.1.7 Compulsory Investment in Treasury Bills

The Microfinance Banks' aggregate Investment in Treasury Bills in  $Q_4$  2015 amounted to N12.4 billion, representing a decrease of N2.1 billion or 14.7 per cent below the level recorded in the preceding quarter. The Investment in Treasury Bills exceeded the 5.0 per cent minimum target prescribed for fiscal year 2015 by 2.8 percenta