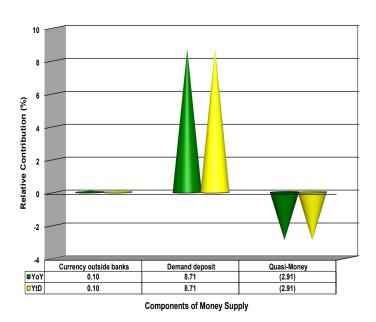

## 3. Components of Money Supply

The 5.90 per cent year-on-year expansion of  $M_2$  in December 2015 was accounted for by the 8.81 percentage point increase in the relative contribution of  $M_1$ , which was moderated by the 2.91 percentage point decrease in the relative contribution of quasi money. The increase in  $M_1$  was largely driven by the expansion in the relative contributions of demand deposits at central bank, commercial banks and merchant banks by 5.35, 3.45 and 0.06 percentage points, respectively and a marginal increase of 0.10 per cent in currency outside banks. These increases outweighed the 0.15 percentage point decrease in the relative contribution of demand deposits at non-interest bank (Table III and Fig 3).

| Table II                | : Components of         | M2       |                   |
|-------------------------|-------------------------|----------|-------------------|
|                         | Relative Contribution   | on to M2 | Rel. Contribtion, |
|                         | Growth from End-Dec (%) |          | Year-on_Year      |
|                         | Dec-14                  | Nov-15   | Dec-15            |
| Total money supply (M2) | 20.55                   | (2.89)   | 5.90              |
| Currency Outside Banks  | (0.06)                  | (0.93)   | 0.10              |
| Demand Deposits at      | (0.76)                  | 1.33     | 8.71              |
| Central Bank            | (1.28)                  | 1.57     | 5.35              |
| Commercial Banks        | 0.39                    | (0.17)   | 3.45              |
| Merchant Banks          | 0.01                    | 0.08     | 0.06              |
| Non Interest Bank       | 0.13                    | (0.15)   | (0.15)            |
| Money (M1)              | (0.82)                  | 0.40     | 8.81              |
| Quasi-money             | 21.37                   | (3.29)   | (2.91)            |

Fig 3: Relative Contributions of M<sub>2</sub> Components from end-December 2014 and Year-on-Year