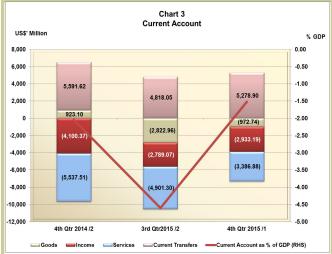

Chart 2).



# **Current Account Balance**

## **Current Account as Percentage of GDP**

Current account balance as a percentage of GDP improved in Q4, 2015 to -1.5 per cent from -4.6 per cent in the preceding quarter. Merchandise account balance recorded a deficit of US\$972.74 million during the period under review, down from a deficit of US\$2,822.96 million in Q3, 2015. Income (net) stood at a deficit of US\$2,933.19 million as against US\$4,100.37 million in the corresponding quarter of 2014. Similarly, out payments in respect of services stood at US\$3,386.88 million in Q4, 2015 as against US\$4,901.30 million in Q3 2015. Current transfers (net) increased during the period under review to US\$5,278.90 million in Q4, 2015 from US\$4,818.05 million in Q3, 2015. (Table 1 and Chart 3).



# **External Trade**

## **External Trade**

Nigeria's trade balance improved in Q4, 2015 when compared with the level in Q3, 2015. Aggregate imports (fob) and exports stood at US\$11,221.46 million and US\$10,248.72 million in Q4, 2015, respectively as against US\$13,282.11 million and US\$10,459.15 million in Q3, 2015 (Table 1 and Chart 5).



# **External Trade**



## **Degree of Openness**

The degree of openness, as measured by the ratio of total external trade to GDP, declined to 0.16 in the period under review from 0.19 and 0.25 recorded in Q3, 2015 and Q4, 2014, respectively (Table 2 and Chart 6).



# **Capital Inflows**

## **FDI and Portfolio Inflows**

FDI inflows declined to US\$501.83 million in Q4, 2015 from US\$1,213.98 million in Q3, 2015. Estimated portfolio investment