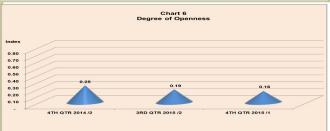

| Supply and Major Uses of Foreign Exchange                                 | 122 |
|---------------------------------------------------------------------------|-----|
| Sectoral Utilization of Foreign Exchange                                  | 123 |
| Exchange Rate Movements                                                   | 123 |
| Value of the Naira and External Competitiveness of the Nigerian Economy   | 124 |
| External Reserves                                                         | 125 |
| International Commodity Prices                                            | 126 |
| List of Tables                                                            |     |
| Summary of Balance of Payments Account                                    | 127 |
| Degree of Openness                                                        | 128 |
| Inflow and Outflow of Foreign Exchange through the Economy                | 128 |
| Currency Composition of Foreign Exchange Reserves                         | 129 |
| Supply of Foreign Exchange                                                | 129 |
| Public Sector External Debt                                               | 129 |
| Sectoral Utilization of Foreign Exchange by DMBs for 'Valid' Transactions | 130 |
| Average Exchange Rates                                                    | 131 |
| NEER and REER Indices                                                     | 131 |
| Holdings of External Reserves                                             | 131 |
| International Commodity Prices                                            | 131 |