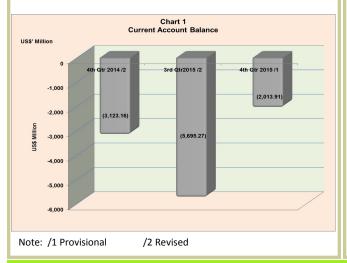

| 547.38  | 486.28  | 407.49  | (139.88)                        | (73.22)   | (78.79)            | (44.49)   | 62.56                 |
| Local Government            | 394.00                   | 314.44  | 298.49  | 248.54  | (65.90)                         | (32.19)   | (49.95)            | (30.16)   | 63.08                 |

# External Sector Statistics Monitor for Fourth Quarter, 2015

# **External Sector Records Challenging Performance in Q4 of 2015**

## Introduction

This report highlights some major external sector developments in the fourth quarter of 2015.

## **Current Account**

The country's estimated current account balance stood at a deficit of US\$2,013.91 million in the period under review when compared with a deficit of US\$5,695.27 million in Q3, 2015 (Table 1 and Chart



## **Capital and Financial Accounts**

Estimates for Q4, 2015 of the balances in the capital and financial account registered a deficit of US\$1,125.67 as against a higher deficit of US\$2,557.02 million in Q3, 2015. However, when compared with Q4, 2014, the capital and financial account was in surplus of US\$8,326.38 (Table 1 and Chart 2).



# **Current Account Balance**

## **Current Account as Percentage of GDP**

Current account balance as a percentage of GDP improved in Q4, 2015 to -1.5 per cent from -4.6 per cent in the preceding quarter. Merchandise account balance recorded a deficit of US\$972.74 million during the period under review, down from a deficit of US\$2,822.96 million in Q3, 2015. Income (net) stood at a deficit of US\$2,933.19 million as against US\$4,100.37 million