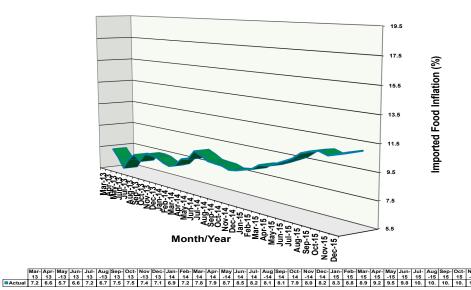

with 10.83 per cent, recorded in the preceding month. The composite imported food index (with a weight of 13.3 per cent), rose by 1.12 per cent month-on-month to 177.08 index points in December, 2015. On year-on-year basis, imported food inflation accelerated to 11.1 per cent in the review period, compared with 10.83 per cent, recorded in the preceding month. However, imported food inflation was 10.80, 9.86 and 8.2 per cent, three months ago, six months ago and a year earlier, respectively.



The 11.1 per cent year-onyear imported food inflation was largely accounted for by the contributions of rice; frozen fish; bread; cake; tea, coffee, & chocolate; other edible oils; semovita and spirit which contributed 4.48, 2.41, 1.00, 0.68, 0.60, 0.46, 0.29 and 0.29 pps, respectively (Table IV).



#### Fig 5: Plot of Actual YoY Imported Food Inflation

The 11.1 per cent year-on-year imported food inflation was largely accounted for by the contributions of rice; frozen fish; bread; cake; tea, coffee, & chocolate; other edible oils; semovita and spirit which contributed 4.48, 2.41, 1.00, 0.68, 0.60, 0.46, 0.29 and 0.29 pps, respectively (Table IV).

## **Core Inflation**

### 4. Year-on-Year Core Inflation

The All-items less farm produce price index rose by 0.8 per cent to 176.7 index points in December, 2015. On year-on-year basis, Core inflation remained at 8.7 per cent as recorded in the preceding month.

Core inflation remained at 8.7 per cent as recorded in

the preceding month.

The 8.7 per cent core inflation achieved in December, 2015 was driven largely by the contributions