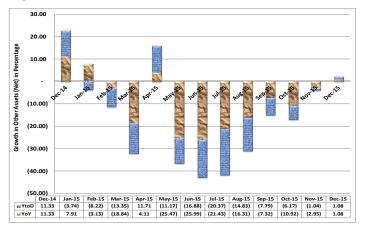

## **1.3** Other Assets (Net)

Other assets net (OAN), year-to-date and year-on-year, marginally increased by N79.00 billion or 1.08 per cent. At this level, OAN was also N154.87 billion or 2.10 per cent above the level reported a month ago (Table 1 and Fig 1(e)).

Fig 1(e): OAN YoY and YtD growth

The 1.08 per cent expansion in OAN from its level in December 2014 was accounted for by the increases of 14.79, 0.13 and 0.10 percentage points in the relative contributions of OAN of CBN, NIB and MBs, respectively. This outweighed the 13.94 percentage point decrease in relative contribution of OAN of commercial banks (Fig 1 (f)).