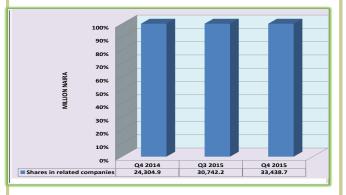

on or 9.2 per cent and N0.8 billion or 4.2 per cent decreases in Short Term Investments and Statutory Deposit, respectively. These decreases were, however, moderated by the N15.2 billion increase in Listed Ordinary Shares. Deposits Retained by Ceding Companies contributed 37.2 per cent of the Total Assets of the Insurance industry in Q<sub>4</sub> 2015 (Table 1 and Figure 1.2).



Fig 1.2: Deposits Retained by Ceding Companies

### **Insurance Companies Activities**

#### 1.4 Other Investments

Other Investments of the insurance business amounted to N33.4 billion in the review quarter, representing increases of N2.7 billion or 8.8 per cent and N9.1 billion or 37.6 per cent above the levels reported in the preceding quarter and the corresponding period of 2014, respectively. Other Invest-



ments accounted for 4.2 per cent of the Total Assets of the industry (Table 1 and Figure 1.3).

#### Fig 1.3: Composition of Other Investments

#### 1.5 Current Assets

Total Current Assets stood at N117.9 billion, showing a decrease of N17.9 billion or 13.2 per cent below the level reported in the preceding quarter but, an increase of N4.4 billion or 3.8 per cent above the level reported in the corresponding period of 2014.

The 13.2 per cent decrease in Current Assets reflected the decreases of N6.8 billion or 40.8 per cent, N6.4 billion or 36.7 per cent and N4.4 billion or 6.4 per cent in Sundry Debtors, Outstanding Premium Due from and Amount Due from Reinsurers, respectively.

The Current Assets contributed 14.7 per cent to the



#### Fig 1.4: Current Assets

#### 1.6 Fixed Assets