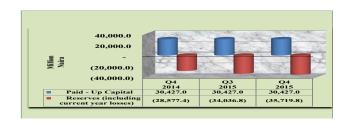

arter and the corresponding period of 2014, respectively. Credit to Domestic Economy constituted 61.0 per cent of the total assets of the bank during the period under review (Table 3.4.1 and Figure 3.4.2).





#### 3.4.4 Shareholders Fund

The Shareholders Fund of the BOA stood at N5.3 billion in the period under review, representing decreases of N1.7 billion or 46.6 per cent and N7.1 billion or 386.2 per cent below the levels recorded in the preceding quarter and the corresponding period of 2014, respectively. While the Paid-up Capital remained unchanged during the review, the Reserves which stood at N35.7 billion decreased by 4.9 per cent from its level in Q<sub>3</sub> 2015. The Shareholders' Fund constituted 18.2 per cent of the banks total liabilities (Table 3.4.1 and Fig.3.4.3).





#### Fig. 3.4.3: Shareholders fund

#### 3.4.5 Total Deposits

Total Deposits Liabilities of the bank amounted to N8.7 billion, representing increases of N1.0 billion or 12.4 per cent and N0.8 billion or 9.4 per cent above the levels recorded in the preceding quarter and the corresponding period of 2014, respectively. Deposits Liabilities accounted for 29.9 per cent of the bank's total liabilities (Table 3.4.1 and Figure 3.4.4)



#### 3.4.4: Total Deposits

#### 3.4.6 Long Term Loans

At N0.2 billion, Long Term Loans of the BOA increased by 13.0 and 4.2 per cent above the levels reported in the preceding quarter and the corresponding period of 2014, respectively (Table 3.4.1).

#### 3.4.7 Other Liabilities

Other Liabilities of the BOA stood at N25.5 billion in  $Q_4$  2015, indicating