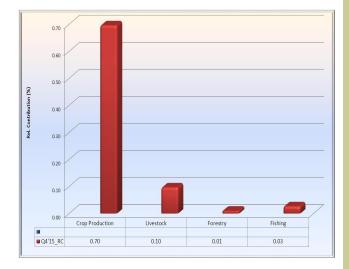

t, respectively.

In terms of the contributions by value, the services sector contributed ₦7,087.97 billion or 38.24 percent of the total real GDP in Q4, 2015. Agriculture, industry and trade sectors contributed 24.18, 17.32 and 16.68 per cent, respectively. The lowest contribution of 3.58 per cent was from construction sector.

#### 1.1 Sectoral Analysis of Quarterly Real GDP

#### 1.1.1 Agricultural Sector

Sectoral analysis showed that Agricultural output in real terms stood at ₦4,481.26 billion in Q4, 2015 compared with ₦4,330.65 billion in Q4, 2014.

The major driver of growth in Q4, 2015 was Crop Production with a contribution of 0.70 percentage point, respectively. (Fig 3).



Fig. 1: Movement in Quarterly Real GDP



Fig. 2: Drivers of Real GDP Growth in the Third Quarter of 2015



Fig. 3: Agricultural Sector Drivers in Total GDP in the Third Quarter of 2015

Livestock recorded fastest growth in Agricultural subsector in Q4 2015, with a growth of 5.64 per cent over the corresponding quarter of 2014. Others includes fishing, forestry as well as, crop production which grew by 5.41, 4.05 and 3.25 per cent, respectively. In terms of contributions by value, crop production sub-sector contributed N4,010.93 billion or 21.64 per cent. Livestock, fishing and forestry contributed 1.77, 0.51 and 0.25 per cent, respectively.

#### 1.1.2 Industrial Sector

Industrial sector analysis showed that its output in real terms declined slightly to ₦3,210.08 billion in Q4 2015 compared with ₦3,336.83 billion in Q4 2014.

Solid Minerals and Manufacturing sub-sectors recorded fastest grow