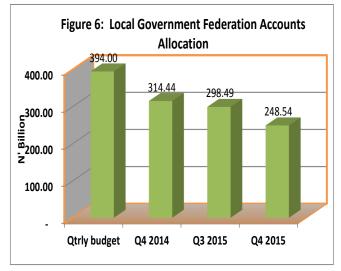

from the Federation Accounts Allocation Committee (FAAC), the SGs received and shared the sum of \$407.49 billion, during the fourth quarter of 2015 (figure 5).



This comprised of ₩244.90 billion from the Federation Accounts, ₩85.33 billion from the VAT Pool account, and ₩77.26 billion from 13.0 per cent given to mineral producing states as derivation fund. When compared with allocations in preceding and corresponding quarters, it reflected decreases of ₩78.79 billion or 44.49 per cent and ₩139.88 billion or 73.22 per cent, respectively (Table 8). Budgetary performance of statutory allocation to the SGs was 62.56 per cent, for the review period.

### 3.2 Local Governments

Statutorily, the 774 LGs shared a total sum of  $\Rightarrow$ 248.54 billion, during the review period (figure 6).



This comprised of ₩188.81 billion from the Federation Account and ₩59.73 billion from the VAT Pool Account. The amount received by the LGs decreased by ₩49.95 billion or 30.16 per cent, when compared with the preceding quarter. Similarly, it declined by ₩65.90 billion or 32.19 per cent, below the level in the corresponding quarter of 2014 (Table 8).

Budgetary performance of statutory allocation to the LGs was 63.08 per cent, for the period under review.

|                                       | FEDE                     | RALLY- COLLI |          | UE - FOURTH<br>=N= Billion | QUARTER 201        | j         |                    |           |             |
|---------------------------------------|--------------------------|--------------|----------|----------------------------|-----------