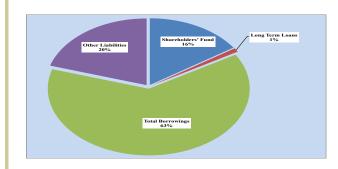

ed assets in  $Q_4$  2015. This was 9.1 percentage points higher than the 12.5 per cent minimum target prescribed for the fiscal year 2015 (Table 3.1.1).

#### 3.1.6 Limit of Total Borrowing

On the aggregate, the FCs Total Borrowings limit to shareholders' fund ratio during the review period stood at 2.9:1 as against the 10:1 maximum ratio prescribed for the fiscal year 2015. In addition, the FCs' aggregate Loans-to-Total Borrowing ratio was 0.2 per cent higher than the position in the previous quarter (Table 3.1.1 and Figure 3.1.4).



#### Fig. 3.1.4: Total Borrowings

#### 3.1.7 Sources and Uses of Funds

The major sources of funds were the expansions in Total Borrowings, Other Liabilities and Shareholders Fund to the tune of N5.8 billion, N1.9 billion and N1.4 billion, respectively.



#### Fig. 3.1.5: Sources of Funds

Funds were largely utilized in the expansions in Domestic Credit, Liquid Assets and Fixed Assets to the tune of N4.6 billion, 2.9 billion and N0.9 billion, respectively.



Fig. 3.1.6: Uses of Funds

## **3.0 Other Financial Intermediaries: 3.2 Bank of Industry**

# **3.2.1** Comparative Statements of Assets and Liabilities

Total assets/liabilities of the Bank of Industry (BOI) stood at N704.7 billion, representing increases of N1.8 billion or 0.3 per cent and N59.3 billion or 9.2 per cent above the levels reported in the preceding quarter and the corresponding period of 2014, respectively.

The 0.3 per cent increase in total assets largely reflected the N13.5 billion or 2.1 per cent and 0.1 billion or 0.7 per cent increases in Domestic Credit and Fixe