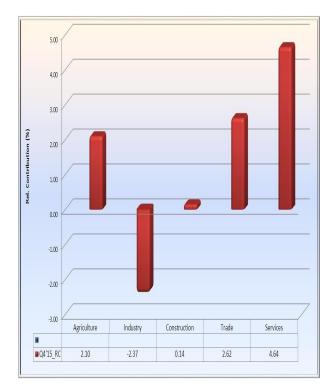

contracted the growth by 13.44 per cent.

In terms of the contributions by value, the services sector contributed ¥10,582.74 billion or 40.81 percent of the total nominal GDP in Q4, 2015. Agriculture, Trade and Industrial Sectors contributed 22.56, 18.99 and 14.28 per cents, respectively. The lowest contribution of 3.36 per cent was from construction sector.

#### 3.1 Sectoral Analysis of Nominal GDP

#### 3.1.1 Services Sector

Sectoral analysis showed that its output in nominal terms rose to  $\aleph$ 10,582.74 billion in Q4, 2015 compared with  $\aleph$ 9,458.43 billion in Q4, 2014.

The major contributors in Q4, 2015 were mainly Information and Communication; Other Services; Real Estate; Professional, Scientific and Technical services;



Fig. 13: Total Value of Quarterly Nominal GDP



## Fig. 14: Drivers of Growth of Quarter four, 2015, Nominal GDP

Finance and Insurance; Education and Transport subsectors, contributed 1.10, 0.89, 0.77, 0.61, 0.48, 0.46 and 0.24 per cents, respectively. Public Administration subsector dampened the growth by 0.05 per cents.

Other services sub-sector recorded fastest growth in Q4, 2015, with a growth of 26.86 per cent over the corresponding quarter of 2014. Others include Education; Transport; Finance and Insurance; Professional, Scientific and Technical Services; Arts, Entertainment and Recreation; Administrative and Support Services; Human Health and Social Services; Information and Communication; Real Estate and Utilities grew by 18.58, 16.81, 16.71, 15.75, 15.48, 12.64, 11.62, 11.01, 8.27 and 3.91 per cents, respectively.

In terms