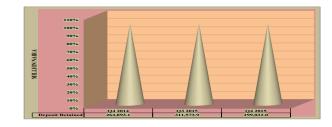

1.3 Deposit Retained by Ceding Companies**

Aggregate Deposits Retained by Ceding Companies stood at N299.0 billion, representing decrease of N12.5 billion or 4.0 per cent below the level reported in the preceding quarter but, an increase of N34.1 billion or 12.9 per cent above the level reported in the corresponding period of 2014. The 4.0 per cent decrease in Retained Deposits was accounted for by the N27.0 billion or 9.2 per cent and N0.8 billion or 4.2 per cent decreases in Short Term Investments and Statutory Deposit, respectively. These decreases were, however, moderated by the N15.2 billion increase in Listed Ordinary Shares. Deposits Retained by Ceding Companies contributed 37.2 per cent of the Total Assets of the Insurance industry in Q<sub>4</sub> 2015 (Table 1 and Figure 1.2).



Fig 1.2: Deposits Retained by Ceding Companies

### **Insurance Companies Activities**

#### 1.4 Other Investments

Other Investments of the insurance business amounted to N33.4 billion in the review quarter, representing increases of N2.7 billion or 8.8 per cent and N9.1 billion or 37.6 per cent above the levels reported in the preceding quarter and the corresponding period of 2014, respectively. Other Invest-



ments accounted for 4.2 per cent of the Total Assets of the industry (Table 1 and Figure 1.3).

#### Fig 1.3: Composition of Other Investments

#### 1.5 Current Assets

Total Current Assets stood at N117.9 billion, showing a decrease of N17.9 billion or 13.2 per cent below the level reported in the preceding quarter but, an increase of N4.4 billion or 3.8 per cent above the lev