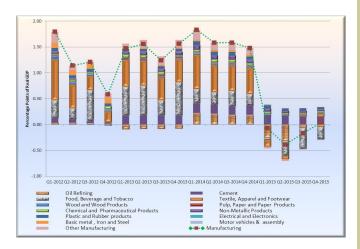

f contributions by value, manufacturing contributed #1,688.34 billion or 9.11 per cent. Crude Petroleum and Natural Gas and Solid Minerals contributed 8.06 and 0.16 per cent respectively.

#### 1.1.3 Construction Sector

Sectoral analysis showed that construction output in real terms declined slightly to ¥663.35 billion in Q4, 2015 compared with ¥665.70 billion in Q4, 2014. However, construction sector accounted for 3.58 per cent share of total real GDP.

#### 1.1.4 Trade Sector

Sectoral analysis showed that trade output in real terms grew to \$3,091.10 billion or 4.69 per cent in Q4, 2015 compared with \$2,952.62 billion in Q4, 2014. However, trade sector represented 16.68 per cent share of total real GDP.



Fig. 4: Crop Production: Drivers of Real GDP Growth in Quarter four, 2015







Fig. 6: Manufacturing Sub-Sector: Drivers of Real GDP Growth in Quarter four, 2015

#### 1.1.5 Services Sector

Analysis of Services sector showed that its output in real terms rose to \$7,087.97 billion in Q4, 2015 compared with \$6,864.56 billion in Q4, 2014.

The major drivers of growth in Q4, 2015 were other services; information and communication; education; finance and insurance and professional, scientific & technical services sub-sectors, contributing 0.52, 0.47, 0.20, 0.17 and 0.12 percentage points, respectively. Public Administration and Accommodation and Food Services subsectors, however dampened the growth by 0.37 and 0.04 percentage points, respectively.

Other services sub-sector recorded fastest growth in Q4, 2015, with a growth of 17.02 per cent over the corresponding qu