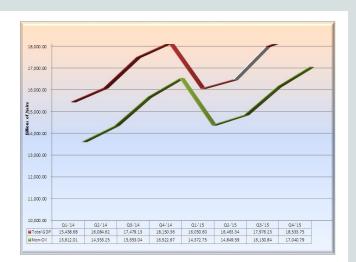

by 3.48 per cent. On the other hand, industrial and construction sectors contracted by 3.80 and 0.35 per cent, respectively.

In terms of the contributions by value, the services sector contributed ₦7,087.97 billion or 38.24 percent of the total real GDP in Q4, 2015. Agriculture, industry and trade sectors contributed 24.18, 17.32 and 16.68 per cent, respectively. The lowest contribution of 3.58 per cent was from construction sector.

#### 1.1 Sectoral Analysis of Quarterly Real GDP

#### 1.1.1 Agricultural Sector

Sectoral analysis showed that Agricultural output in real terms stood at ₦4,481.26 billion in Q4, 2015 compared with ₦4,330.65 billion in Q4, 2014.

The major driver of growth in Q4, 2015 was Crop Production with a contribution of 0.70 percentage point, respectively. (Fig 3).



Fig. 1: Movement in Quarterly Real GDP



Fig. 2: Drivers of Real GDP Growth in the Third Quarter of 2015



Fig. 3: Agricultural Sector Drivers in Total GDP in the Third Quarter of 2015

Livestock recorded fastest growth in Agricultural subsector in Q4 2015, with a growth of 5.64 per cent over the corresponding quarter of 2014. Others includes fishing, forestry as well as, crop production which grew by 5.41, 4.05 and 3.25 per cent, respectively. In terms of contributions by value, crop production sub-sector contributed N4,010.93 billion or 21.64 per cent. Livestock, fishing and forestry contributed 1.77, 0.51 and 0.25 per cent, respectively.

#### 1.1.2 Industrial Sector

Industrial sector analysis showed that its output in real terms declined slightly to ₦3,210.08 billion in Q4 2015 co