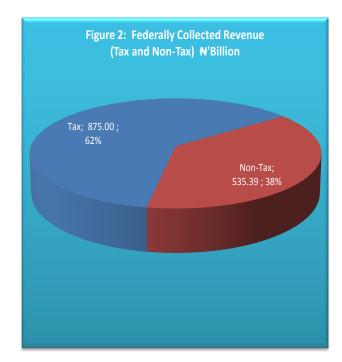

l revenue fell by №157.80 billion or 20.86 per cent, in relation to its preceding quarter's level; but rose by ₩46.53 billion or 8.43 per cent, relative to the corresponding quarter of 2014. Further analysis indicated that №177.78 billion was from VAT; №279.13 billion from corporate tax etc.; and №141.67 billion from excise & fees, import duty and others, during the review period. Net non-oil revenue after deducting cost of collections stood at №570.19 billion. The gross non-oil revenue achieved 66.99 per cent of budgetary target (Table 1).

## 1.1.2 Tax and Non-Tax Revenue

Classification of federally-collected revenue into tax and non-tax showed that, the sum of \$875.00 billion was tax revenue, while non-tax revenue amounted to \$535.39 billion, during the reviewed quarter (Figure 2).



## 1.1.2.1 Tax Revenue

At \$875.00 billion, gross tax revenue fell by \$221.15 billion or 20.18 per cent, relative to its level in the preceding quarter. It also dropped by \$266.71 billion or 23.36 per cent, in relation with its level in the corresponding quarter of 2014 (Table 2). Further analysis showed that Corporate Tax, CGT, CIT and Stamp Duties, made the highest contribution of \$279.13 billion or 31.90 per cent of total tax revenue (Figure 3).



Total tax collection met 67.90 per cent of its budgetary estimate during the review quarter.

## 1.1.2.2 Non-Tax Revenue

Gross non-tax revenue stood at \\$535.39 billion, representing decreases of \\$55.29 or 9.36 per cent and \\$322.18 or 37.57 per cent, when compared with the levels recorded in the preceding quarter and the correspon