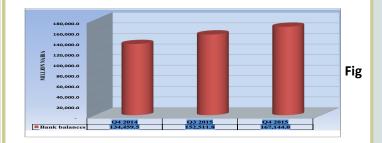

7.0 billion or 66.9 per cent in Other liabilities. This decrease was, however, moderated by the increase of N24.9 billion or 2.4 per cent in Insurance Funds, Current Liabilities and Long Term Borrowing, respectively (Table 1).

#### 1.2 Liquid Assets

Total Liquid Assets stood at N167.1 billion during the period under review, representing increases of N14.6 billion or 9.6 per cent and N32.7 billion or 24.3 per cent above the levels reported in the preceding quarter and the corresponding period of 2014, respectively. The N14.6 billion or 9.6 per cent increase in Liquid Assets was solely accounted for by the 9.6 per cent increase in Bank balances. The Liquid Assets contributed 20.8 per cent to the total assets of the insurance sector during the period under review (Table 1 and Figure 1.1).



#### **1.1: Composition of Liquid Assets**

#### **1.3 Deposit Retained by Ceding Companies**

Aggregate Deposits Retained by Ceding Companies stood at N299.0 billion, representing decrease of N12.5 billion or 4.0 per cent below the level reported in the preceding quarter but, an increase of N34.1 billion or 12.9 per cent above the level reported in the corresponding period of 2014. The 4.0 per cent decrease in Retained Deposits was accounted for by the N27.0 billion or 9.2 per cent and N0.8 billion or 4.2 per cent decreases in Short Term Investments and Statutory Deposit, respectively. These decreases were, however, moderated by the N15.2 billion increase in Listed Ordinary Shares. Deposits Retained by Ceding Companies contributed 37.2 per cent of the Total Assets of the Insurance indus