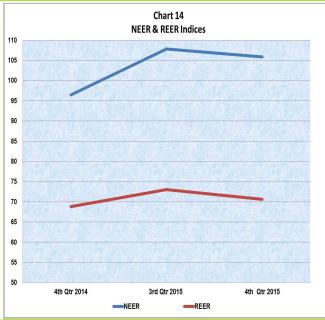

k (official) rate stood at N196.9888 per US dollar showing an appreciation of 0.0004 per cent. Consequently, the premium between the Interbank and BDC rates was 21.1 per cent during the period under review. However, at the BDC segment of the market, the naira traded for N238.5603 to US\$1.00 as against N225.2064 in Q3, 2015 (Table 8 and Chart 13).



Q3 & Q4, 2015 Premium is between BDC and Interbank since the RDAS window was closed on 18/02/2015.

# Value of the Naira and External Competitiveness of the Nigerian Economy

## **NEER and REER**

The index of nominal effective exchange rate of the naira decreased to 105.90 in Q4, 2015 as against 107.81 in Q3, 2015.

Also, the real effective exchange rate index, stood at 70.65 as against 73.06 in the preceding quarter (Table 9 and Chart 14).



# **External Debt**

## **Public Sector External Debt**

The public sector external debt increased to US\$10,718.43 million in Q4, 2015 from its level of US\$10,617.35 million in Q3, 2015 (Table 6 and Chart 15).



# Value of the Naira and External Competitiveness of the Nigerian Economy

## **Debt Service Payments**

Public sector debt service payments decreased from US\$ 0.11 million in Q3, 2015 to US\$ 0.06 million in Q4, 2015 (Table 6 and Chart 16).



# **External Reserves**

## **External Reserves**

The level of official foreign reserves as at end-December, 2015 stood at US\$28,284.82 million as against US\$29,880.21 million and US\$34,241.54 million in the preceding and corresponding quarters, respectively. The current level of reserves could finance 10.9 months of foreign exchan