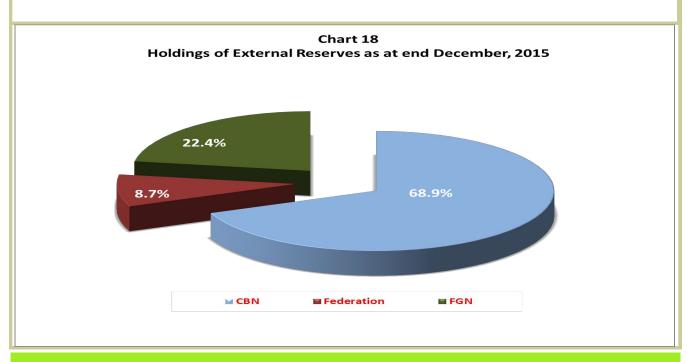

| Supply and Major Uses of Foreign Exchange                                 | 122 |
|---------------------------------------------------------------------------|-----|
| Sectoral Utilization of Foreign Exchange                                  | 123 |
| Exchange Rate Movements                                                   | 123 |
| Value of the Naira and External Competitiveness of the Nigerian Economy   | 124 |
| External Reserves                                                         | 125 |
| International Commodity Prices                                            | 126 |
| List of Tables                                                            |     |
| Summary of Balance of Payments Account                                    | 127 |
| Degree of Openness                                                        | 128 |
| Inflow and Outflow of Foreign Exchange through the Economy                | 128 |
| Currency Composition of Foreign Exchange Reserves                         | 129 |
| Supply of Foreign Exchange                                                | 129 |
| Public Sector External Debt                                               | 129 |
| Sectoral Utilization of Foreign Exchange by DMBs for 'Valid' Transactions | 130 |
| Average Exchange Rates                                                    | 131 |
| NEER and REER Indices                                                     | 131 |
| Holdings of External Reserves                                             | 131 |
| International Commodity Prices                                            | 131 |