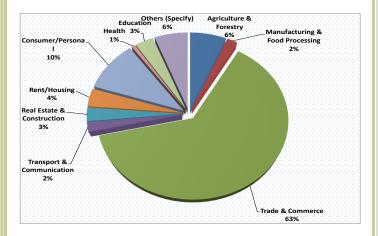

stment in Treasury Bills exceeded the 5.0 per cent minimum target prescribed for fiscal year 2015 by 2.8 percentage points (Table 5.1.1 and Figure 5.1.6).

Fig. 5.1.6 Short Term Investment (TBs)



## 5.1.8 Sectoral Analysis of Loans and Advances

Total Loans and Advances extended to various sectors by the MFBs in the review period amounted to N187.2 billion. Further analysis revealed that Trade & Commerce sector, which stood at N117.8 billion accounted for 62.9 per cent of the total loans and advances to the private sector. Other noticeable sectors include, Consumer/personal, Agriculture/forestry and Others (unclassified) sectors which gulped N19.0 billion, N11.8 billion and N10.8 billion, representing 10.1, 6.3 and 5.8 per cent of the total, respectively (Table 5.1.3 and Figure 5.1.7).



Fig. 5.1.7: Sectoral Analysis of Loans and Advances

# Other Depository Corporations: 5.2 Primary Mortgage Banks

### 5.2.1 Comparative Statements of Assets and Liabilities

Total Assets/Liabilities of the PMBs stood at N271.5 billion, representing increases of N12.1 billion or 4.7 per cent and N88.7 billion or 48.5 per cent above the levels recorded in the preceding quarter and the corresponding period of 2014, respectively.

The 4.7 per cent increase in total assets reflected majorly the increases in Domestic Credit, Liquid Assets and Fixed assets by N8.3 billion or 7.1 per cent, N6.9 billion or 14.8 per cent and N0.4 billion or 2.2 per cent, respectively. These increases were, however, moderated by N3.4 billion or 4.4 per cent decrease in Other Assets.

Similarly, the 4.7 per cent app