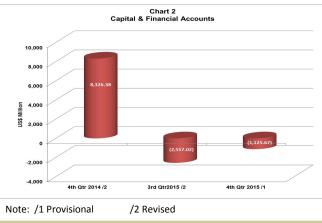

Statistics Monitor for Fourth Quarter, 2015

# **External Sector Records Challenging Performance in Q4 of 2015**

## Introduction

This report highlights some major external sector developments in the fourth quarter of 2015.

## **Current Account**

The country's estimated current account balance stood at a deficit of US\$2,013.91 million in the period under review when compared with a deficit of US\$5,695.27 million in Q3, 2015 (Table 1 and Chart



## **Capital and Financial Accounts**

Estimates for Q4, 2015 of the balances in the capital and financial account registered a deficit of US\$1,125.67 as against a higher deficit of US\$2,557.02 million in Q3, 2015. However, when compared with Q4, 2014, the capital and financial account was in surplus of US\$8,326.38 (Table 1 and Chart 2).



# **Current Account Balance**

## **Current Account as Percentage of GDP**

Current account balance as a percentage of GDP improved in Q4, 2015 to -1.5 per cent from -4.6 per cent in the preceding quarter. Merchandise account balance recorded a deficit of US\$972.74 million during the period under review, down from a deficit of US\$2,822.96 million in Q3, 2015. Income (net) stood at a deficit of US\$2,933.19 million as against US\$4,100.37 million in the corresponding quarter of 2014. Similarly, out payments in respect of services stood at US\$3,386.88 million in Q4, 2015 as against US\$4,901.30 million in Q3 2015. Current transfers (net) increased during the period under review to US\$5,278.90 million in Q4, 2015 from US\$4,818.05 million in Q3, 2015. (Table 1 and Chart 3).



# **Exter