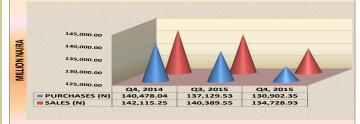

e BDCs in  $Q_4$  2015 stood at US\$670.00 million, representing decreases of US\$25.94 million or 3.7 percent and US\$185.50 million or 21.7 per cent below the levels reported in the preceding quarter and the corresponding period of 2014, respectively (Table 4.2).

During the review quarter, the highest selling monthly average exchange rate was recorded in December 2015, which stood at N202.66/US\$. In the previous quarter, the average selling monthly rate peaked at N201.87/US\$ in August 2015 (Table 4.1). In naira terms, the value of Foreign Exchange sales amounted to N134,728.93 million, representing decreases of N5,660.62 million or 4.0 per cent and N7,386.32 million or 5.2 per cent below the levels reported in the preceding quarter and the corresponding period of 2014, respectively.



Fig. 4.2: Foreign Exchange Purchases and Sales (Naira Equivalent)

# 5.0 Other Depository Corporations:5.1 Microfinance Banks' Activities

### 5.1.1 Comparative Statements of Assets and Liabilities

Total assets/liabilities of the 684 Microfinance Banks that reported in  $Q_4$  2015 stood at N343.9 billion, representing decrease of N17.7 billion or 4.9 per cent below the level reported in the preceding quarter but, increased by N122.2 billion or 55.1 per cent above the level reported in the corresponding quarter of 2014.

The 4.9 per cent decline in Total Assets majorly reflected in the decreases of N25.9 billion or 52.3 per cent and N22.8 billion or 17.0 per cent in Other Assets and Liquid Assets, respectively. These decreases were, however, moderated by the N30.6 billion or 19.0 per ce