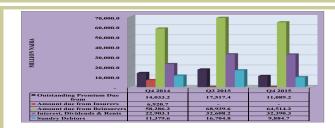

sponding period of 2014, respectively. Other Invest-



ments accounted for 4.2 per cent of the Total Assets of the industry (Table 1 and Figure 1.3).

#### Fig 1.3: Composition of Other Investments

#### 1.5 Current Assets

Total Current Assets stood at N117.9 billion, showing a decrease of N17.9 billion or 13.2 per cent below the level reported in the preceding quarter but, an increase of N4.4 billion or 3.8 per cent above the level reported in the corresponding period of 2014.

The 13.2 per cent decrease in Current Assets reflected the decreases of N6.8 billion or 40.8 per cent, N6.4 billion or 36.7 per cent and N4.4 billion or 6.4 per cent in Sundry Debtors, Outstanding Premium Due from and Amount Due from Reinsurers, respectively.

The Current Assets contributed 14.7 per cent to the



#### Fig 1.4: Current Assets

#### 1.6 Fixed Assets

Fixed Assets outlay of the insurance business stood at N185.4 billion, representing decrease of N1.6 billion or 0.8 per cent below the level reported in the preceding quarter but, increased by N23.5 billion or 14.5 per cent above the level reported in the corresponding period of 2014. The decline in Fixed Assets was largely accounted for by the decrease of N6.3 billion or 5.4 per cent in Real Estate. This decrease was, however, moderated by the increases of N4.5 billion and N0.3 billion in Others and Equipment, respectively (Table 1 and figure 1.5)



#### Fig 1.5: Composition of Fixed Assets

#### **1.7** Capital and Reserves

Capital and Reserves of the insurance industry stood at N332.3 billion, representing increases of N0.03 billi