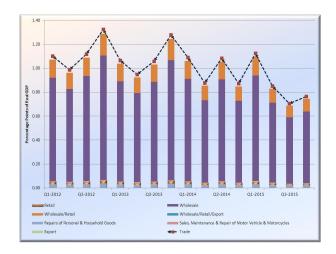

corresponding quarter of 2014. Others include Education; Arts, Entertainment and Recreation; Finance and Insurance; Information and Communication; Utilities and Professional Scientific & Technical Services grew by 8.13, 6.54, 6.41, 4.21, 3.64 and 3.16 per cents, respectively. Public Administration and Accommodation and Food Services on the other hand dampened the sector by 13.11 and 3.55 per cents, respectively.

In terms of contributions by value, information and communication contributed N2,087.81 billion or 11.26 per cent. Real Estate; Professional Scientific and Technical Services; Other Services; Finance and Insurance; Education; Public Administration; Transport and Accommodation and Food Services contributed 8.26, 3.72, 3.48, 2.76, 2.60, 2.43, 1.24 and 0.98 per cent, respectively.



Fig. 7: Trade Sub-Sector Drivers of Quarterly Real GDP Growth in Quarter four, 2015



Fig. 8: Service Sector: Drivers of Real GDP Growth in Quarter four, 2015

Real GDP growth for fourth quarter 2015 was strengthened by Services, Agriculture and Trade

#### 2. Non-Oil Real Quarterly GDP

The quarterly Gross Domestic Product (GDP), in real terms stood at ₩17,040.79 billion indicating a growth rate of 3.14 per cent in Q4, 2015, compared with the growth rate of 3.05 per cent and 6.44 per cent recorded in the preceding quarter and the corresponding quarter of 2014, respectively, (Table II, Fig 1).

The leading driver of growth in Q4, 2015 was the services sector with a contribution of 1.35 percentage points. Other drivers of growth include agriculture and trade, which contributed 0.91 and 0