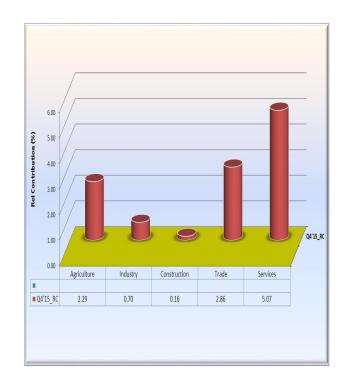

d Industrial Sectors contributed 23.76, 20.00 and 9.70 per cent, respectively. The lowest contribution of 3.54 per cent was from construction sector (Table IV).

#### 4.1 Sectoral Analysis of Non-Oil Nominal GDP

#### 4.1.1 Services Sector

Sectoral analysis indicated that, its output in nominal terms rose to \$10,582.74 billion in Q4, 2015 compared with \$9,458.43 billion in Q4, 2014.

The major drivers of growth in Q4, 2015 were mainly Information and Communication; Other Services; Real Estate; Professional, Scientific and Technical Services; Finance and Insurance; Education and Transport sub-sectors, with contributions of 1.20, 0.97, 0.84, 0.67, 0.53, 0.50 and 0.26 per cents, respectively. Public Administration sub-sector dampened the growth by 0.06 per cents during the review period.



Fig. 17: Drivers of Quarter four, 2015 Nominal GDP



Fig. 18: Services Sector: Drivers of 2015 Fourth Quarter Non-Oil Nominal GDP

Other services sub-sector recorded fastest growth in Q4, 2015, with a growth of 26.86 per cent over the corresponding quarter of 2014. Others include Education; Transport; Finance and Insurance; Professional Scientific and Technical Services; Arts, Entertainment and Recreation; Administrative and Support Services; Human Health and Social Services; Information and Communication; Real Estate and Utilities grew by 18.58, 16.81, 16.71, 15.75, 15.48, 12.64, 11.62, 11.01, 8.27 and 3.91 per cents, respectively.

In terms of contributions by value, Information and Communication accounted for N2,689.08 billion or 10.92 per cent. Real Estate; Professional Scientific a