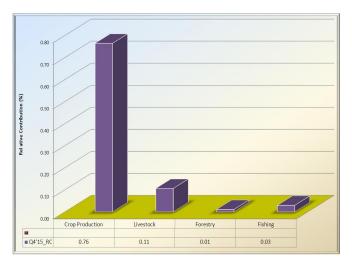

Fig 1(f): Relative Contribution of Other Assets (Net) Components

The year-to-date expansion in OAN was attributable majorly to the increases of N496.4 billion, N450.9 billion, N284.7 billion & N147.9 billion in CBN securities, CBN claims on DMBs, CBN unclassified assets & DMBs claims on CBN as well as decreases of N178.2 billion in DMBs required reserves at CBN and N118.8 billion in DMBs Bond & money market instruments (Appendix VI).