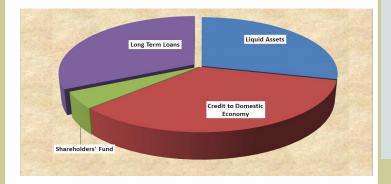

or 64.1 per cent and N1.2 billion or 1.0 per cent, respectively (Table 5.2.1).

#### 5.2.2 Sources and Uses of funds

The major sources of funds were the expansions in Deposits and NHF Loans to the tune of N8.6 billion and N7.7 billion, respectively.



Fig. Sources of funds

Other sources were the expansion in Other Liabilities and decrease in Other Assets by N5.0 billion and N3.4 billion, respectively (Table 5.2.2 and Figure 5.2.1).

Funds were largely utilized in the expansion of credit to domestic economy and contraction of long term loans to the tune of N8.3 billion and N7.7 billion, respectively. Other avenues for funds utilization included the increase in liquid assets and declined in shareholders' fund by N6.9 billion and N1.2 billion, respectively (Table 5.2.2 and Figure 5.2.2).



#### Fig. 5.2.2: Uses of Funds

#### 5.2.3 Liquid Assets

Liquid assets of the PMBs during the period under review stood at N53.5 billion, representing increases of N6.9 billion or 14.8 per cent and N14.3 billion or 36.6 per cent above the levels recorded in the preceding quarter and the corresponding period of 2014, respectively. The 14.8 per cent rise in liquid assets was largely accounted for by the increase of N10.8 billion or 259.7 per cent in balances with banks. This increase was, however, moderated by the decreases of N3.7 billion or 8.8 per cent and N0.1 billion or 33.2 per cent in placements with banks and cash at hand, respectively. The liquid assets constituted 19.7 per cent of the total assets (Table 5.2.1 and Figure 5.2.3).

## **Primary Mortgage Banks**



#### Fig. 5.2.3: