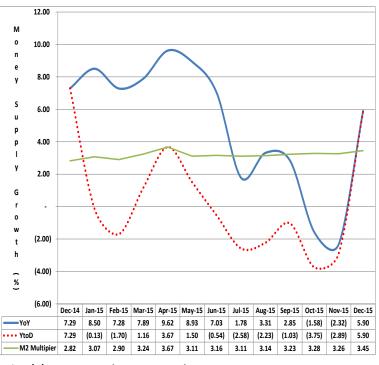

The  $M_2$  multiplier was 3.45 per cent in the review period, thus it was marginally higher than the provisional programmed target of 2.93 per cent for fiscal 2015. When compared with its growth in the corresponding periods of 2014, growth of  $M_2$  on year-onyear and year-to-date were lower in December 2015 (Fig 1(a)).

Fig 1(a): M<sub>2</sub> YoY and YtoD Growth