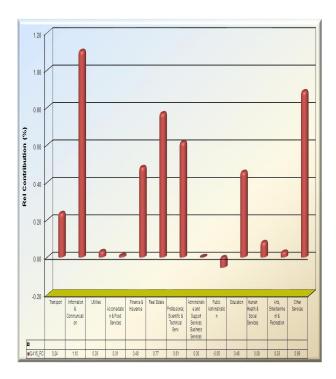

.84 and 2.72 per cent, respectively.

#### 3.1.2 Agricultural Sector

Sectoral analysis showed that Agricultural output in nominal terms stood at \$5,850.00 billion in Q4, 2015 compared with \$5,342.62 billion recorded in Q4, 2014.

The major driver of growth in Q4, 2015 was crop production with a contribution of 1.82 per cent.

Fishing recorded fastest growth in Agricultural sub-sector in Q4, 2015, with a growth of 11.23 per cent over the corresponding quarter of 2014. Livestock, Crop production and Forestry grew by 10.89, 9.37 and 5.69 per cents, respectively.

In terms of contributions by value, crop production sub-sector contributed \$5,154.22 billion or 19.88 per cent. Livestock, fishing and forestry contributed 1.96, 0.49 and 0.24 per cents share of total nominal GDP, respectively.



Fig. 15: Service Sector : Drivers of Growth of Quarter four, 2015 Nominal GDP



Fig. 16: Agricultural Sector : Drivers of Quarter four, 2015 Nominal GDP

#### 4 Non-Oil Nominal GDP

The total non-oil nominal Gross Domestic Product (GDP) for fourth quarter 2015 stood at ₦24,617.23 billion, indicating a growth rate of 11.07 per cent in Q4, 2015, compared with 10.53 recorded in the preceding quarter and 13.80 per cent in the corresponding quarter of 2014.

The major driver of growth in Q4, 2015 was the services sector with a contribution of 5.07 per cent. Other drivers of growth include Trade, Agriculture, Industry and Construction, which contributed 2.86, 2.29, 0.70 and 0.16 per cents, respectively.

The fastest growing sector in Q4 2015 was the trade sector, which grew by 14.75 per cent