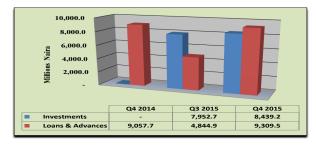

rease of N0.2 billion or 2.3 per cent above the level recorded in the preceding quarter but, decreased by N7.1 billion or 46.5 per cent below the level recorded in the corresponding period of 2014.

At N8.0 billion, liquid assets accounted for 28.2 per cent of the bank's total assets (Table 3.4.1 and Fig.3.4.1).



#### Fig. 3.4.1 Total Liquid Assets

#### 3.4.3 Credit to the Domestic Economy

Aggregate Credit to Domestic Economy stood at N17.7 billion, representing increases of N5.0 billion or 38.7 per cent and N8.7 billion or 96.0 per cent above the levels recorded in the preceding quarter and the corresponding period of 2014, respectively. Credit to Domestic Economy constituted 61.0 per cent of the total assets of the bank during the period under review (Table 3.4.1 and Figure 3.4.2).





#### 3.4.4 Shareholders Fund

The Shareholders Fund of the BOA stood at N5.3 billion in the period under review, representing decreases of N1.7 billion or 46.6 per cent and N7.1 billion or 386.2 per cent below the levels recorded in the preceding quarter and the corresponding period of 2014, respectively. While the Paid-up Capital remained unchanged during the review, the Reserves which stood at N35.7 billion decreased by 4.9 per cent from its level in Q<sub>3</sub> 2015. The Shareholders' Fund constituted 18.2 per cent of the banks total liabilities (Table 3.4.1 and Fig.3.4.3).





#### Fig. 3.4.3: Shareholders fund

#### 3.4.5 Total Deposits

Total Deposits Liabilities of the bank amounted to N8.7 billion, representing increases of N1.0 billion or 12.4 per cent and N0.8 billion or 9