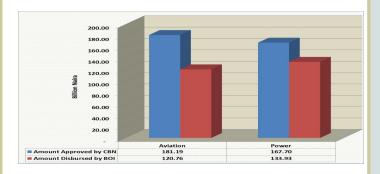

RRF to SME and Manufacturing Sector.

The sum of N235.0 billion was earmarked under this scheme as at end-December, 2015. A total of 593 beneficiaries accessed the sum of N235.0 billion from the intervention fund through the participating institutions (Table 3.2.3)

## 3.2.7.2 N330 Billion Power and Aviation Intervention Fund (PAIF)

The total of N300 billion Power and Aviation Intervention Fund was approved by the CBN for disbursement. The amount comprised N181.2 billion or 52.7 per cent and N162.6 billion or 47.3 per cent approved for Aviation and Power sectors, respectively. Accordingly, BOI disbursed total sum of N254.7 billion, with a share of N120.8 billion and N133.9 billion to 16 and 41 beneficiaries in the Aviation and Power sectors, respectively (Table 3.2.4 and Figure 3.2.7).



Fig. 3.2.7: Disbursement of N330.00 Billion Intervention Fund

## **3.0 Other Financial Intermediaries: 3.3 The Infrastructure Bank**

### **3.3.1** Comparative Statements of Assets and Liabilities

Total assets/liabilities of The Infrastructure Bank (TIB) in  $Q_4$  2015 stood at N8.0 billion, representing increases of N0.9 billion or 13.0 per cent and N0.4 billion or 5.4 per cent above the levels reported in the preceding quarter and the corresponding period of 2014, respectively.

The 13.0 per cent increase in total assets reflected the increases of N0.8 billion or 19.9 per cent, N0.3 billion or 196.4 per cent and N0.1 billion or 3.6 per cent in Other Assets, Deferred Tax Assets and Property & Equipment, respectively. These increases were, however moderated by the N0.1 billion or 12.5