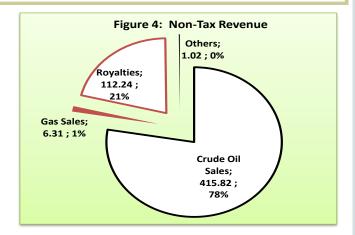

evel in the corresponding quarter of 2014 (Table 2). Further analysis showed that Corporate Tax, CGT, CIT and Stamp Duties, made the highest contribution of \$279.13 billion or 31.90 per cent of total tax revenue (Figure 3).



Total tax collection met 67.90 per cent of its budgetary estimate during the review quarter.

## 1.1.2.2 Non-Tax Revenue

Gross non-tax revenue stood at \\$535.39 billion, representing decreases of \\$55.29 or 9.36 per cent and \\$322.18 or 37.57 per cent, when compared with the levels recorded in the preceding quarter and the corresponding quarter of 2014, respectively. Of the total non-tax revenue, crude oil sales accounted for 77.67 per cent or \\$415.82 billion. Non-tax revenue collection reflected a 55.62 per cent budgetary performance (Table 2 and figure 4).



#### **1.2 STATUTORY ALLOCATION**

The sum of ₩1,200.59 billion federally collected revenue was distributed among the three tiers of government during the reviewed quarter. Further analysis showed that ₩993.81 billion came from the Federation Account; ₩170.67 billion was from VAT Pool Account, ₩17.13 billion as exchange gain; and ₩18.99 billion as NNPC refund to the FGN. The amount distributed declined by ₩239.77 billion or 16.65 per cent, in relation to its level in 2015:Q3. Similarly, it decreased by ₩434.02 billion or 26.55 per cent, relative to its level in 2014:Q4. The total amount distributed met 65.31 per cent budget estimate of ₩1,838.18 billion, during the quarter under review (Table 3).

From the Federation Account, the FGN was allocated ₦482.84 billion (52.68%), the 36 states