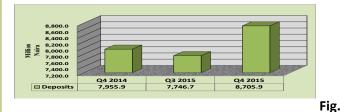

orded in the preceding quarter and the corresponding period of 2014, respectively. While the Paid-up Capital remained unchanged during the review, the Reserves which stood at N35.7 billion decreased by 4.9 per cent from its level in Q<sub>3</sub> 2015. The Shareholders' Fund constituted 18.2 per cent of the banks total liabilities (Table 3.4.1 and Fig.3.4.3).





#### Fig. 3.4.3: Shareholders fund

#### 3.4.5 Total Deposits

Total Deposits Liabilities of the bank amounted to N8.7 billion, representing increases of N1.0 billion or 12.4 per cent and N0.8 billion or 9.4 per cent above the levels recorded in the preceding quarter and the corresponding period of 2014, respectively. Deposits Liabilities accounted for 29.9 per cent of the bank's total liabilities (Table 3.4.1 and Figure 3.4.4)



#### 3.4.4: Total Deposits

#### 3.4.6 Long Term Loans

At N0.2 billion, Long Term Loans of the BOA increased by 13.0 and 4.2 per cent above the levels reported in the preceding quarter and the corresponding period of 2014, respectively (Table 3.4.1).

#### 3.4.7 Other Liabilities

Other Liabilities of the BOA stood at N25.5 billion in  $Q_4$  2015, indicating an increase of N1.8 billion or 7.6 per cent above the level reported in the preceding quarter but, a decrease of N0.5 billion or 2.0 per cent below the levels recorded in the corresponding period of 2014.

At N25.5 billion, other liabilities of the bank constituted 87.5 per cent of total liabilities.



#### Fig 3.4.5: Other Liabilities

#### 3.4.8 Sources and Uses of Funds

The major sources of funds were the contraction in Fixed