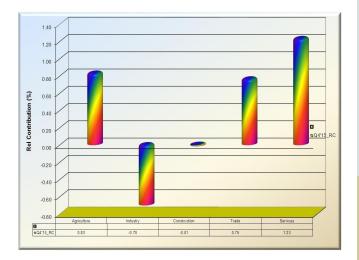

strial and construction sectors contracted by 3.80 and 0.35 per cent, respectively.

In terms of the contributions by value, the services sector contributed ₦7,087.97 billion or 38.24 percent of the total real GDP in Q4, 2015. Agriculture, industry and trade sectors contributed 24.18, 17.32 and 16.68 per cent, respectively. The lowest contribution of 3.58 per cent was from construction sector.

#### 1.1 Sectoral Analysis of Quarterly Real GDP

#### 1.1.1 Agricultural Sector

Sectoral analysis showed that Agricultural output in real terms stood at ₦4,481.26 billion in Q4, 2015 compared with ₦4,330.65 billion in Q4, 2014.

The major driver of growth in Q4, 2015 was Crop Production with a contribution of 0.70 percentage point, respectively. (Fig 3).



Fig. 1: Movement in Quarterly Real GDP



Fig. 2: Drivers of Real GDP Growth in the Third Quarter of 2015



Fig. 3: Agricultural Sector Drivers in Total GDP in the Third Quarter of 2015

Livestock recorded fastest growth in Agricultural subsector in Q4 2015, with a growth of 5.64 per cent over the corresponding quarter of 2014. Others includes fishing, forestry as well as, crop production which grew by 5.41, 4.05 and 3.25 per cent, respectively. In terms of contributions by value, crop production sub-sector contributed N4,010.93 billion or 21.64 per cent. Livestock, fishing and forestry contributed 1.77, 0.51 and 0.25 per cent, respectively.

#### 1.1.2 Industrial Sector

Industrial sector analysis showed that its output in real terms declined slightly to ₦3,210.08 billion in Q4 2015 compared with ₦3,336.83 billion in Q4 2014.