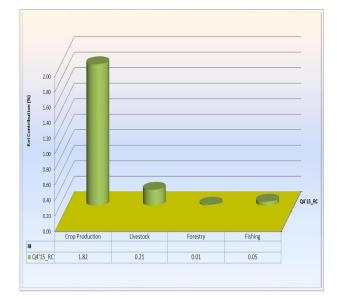

alysis showed that Agricultural output in nominal terms stood at \$5,850.00 billion in Q4, 2015 compared with \$5,342.62 billion recorded in Q4, 2014.

The major driver of growth in Q4, 2015 was crop production with a contribution of 1.82 per cent.

Fishing recorded fastest growth in Agricultural sub-sector in Q4, 2015, with a growth of 11.23 per cent over the corresponding quarter of 2014. Livestock, Crop production and Forestry grew by 10.89, 9.37 and 5.69 per cents, respectively.

In terms of contributions by value, crop production sub-sector contributed \$5,154.22 billion or 19.88 per cent. Livestock, fishing and forestry contributed 1.96, 0.49 and 0.24 per cents share of total nominal GDP, respectively.



Fig. 15: Service Sector : Drivers of Growth of Quarter four, 2015 Nominal GDP



Fig. 16: Agricultural Sector : Drivers of Quarter four, 2015 Nominal GDP

#### 4 Non-Oil Nominal GDP

The total non-oil nominal Gross Domestic Product (GDP) for fourth quarter 2015 stood at ₦24,617.23 billion, indicating a growth rate of 11.07 per cent in Q4, 2015, compared with 10.53 recorded in the preceding quarter and 13.80 per cent in the corresponding quarter of 2014.

The major driver of growth in Q4, 2015 was the services sector with a contribution of 5.07 per cent. Other drivers of growth include Trade, Agriculture, Industry and Construction, which contributed 2.86, 2.29, 0.70 and 0.16 per cents, respectively.

The fastest growing sector in Q4 2015 was the trade sector, which grew by 14.75 per cent over the corresponding quarter of 2014. This is followed by Services, Agriculture