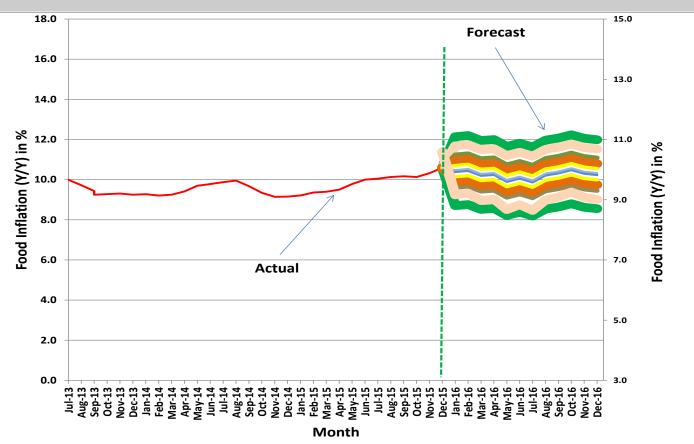

5.17 pps, respectively.

Food inflation for

December, 2015

cent recorded in

November, 2015

#### Fig 3: Plot of Actual MoM & YoY Food Inflation

The 10.59 per cent year-on-year food inflation was largely accounted for by the contributions of farm produce and processed food, which contributed 5.41 and 5.17 pps, respectively. The relative contribution of farm produce in the review month increased by 0.20 pp to 5.41 pp from 5.21 pp recorded in the preceding month. Of the 5.41 pp, vegetables; yam, potatoes & other tubers; rice agric sold loose; rice local sold loose; fruits; millet sold loose; maize grain white sold loose and sorghum white or brown sold loose contributed 1.31, 1.21, 0.69, 0.65, 0.43, 0.39, 0.36 and 0.34 pps, respectively (Table III).

**Contributions to Food Inflation** 



#### Fig 4 Fan Chart of YoY Food Inflation

The relative contribution of processed food in the review month also increased to 5.17 pp from 5.11 pp recorded in November, 2015. Of the 5.17 pp contribution of processed food, fish & sea food; meat; garri yellow sold loose; oil & fats; bread unsliced; milk, cheese & eggs; garri white sold loose and eko contributed 1.20, 0.95, 0.70, 0.69, 0.30, 0.22, 0.22 and 0.18 pps, respectively (Table III).

The relative contribution of farm produce in the review month increased to 5.41 pp from 5.21 pp recorded in the preceding month.

The relative contribution of imported food inflation to the year-on-year food inflation for December, 2015 remained at 2.7 pp as achieved in November, 2015. This was largely accounted for by the contributions of rice (1.11 p