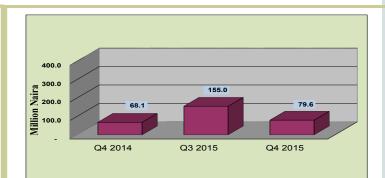

Similarly, the expansion in total liabilities was accounted for by the N0.6 billion or 13.9 per cent, N0.6 billion or 260.1 per cent and N0.1 billion or 111.9 per cent increases in Equity, Borrowings and Accruals, respectively. These increases were, however, moderated by the N0.5 billion or 27.6 per cent decrease in Other Liabilities (Table 3.3.1).

#### 3.3.2 Liquid Assets

Total liquid assets of TIB during the review period stood at N0.1 billion, representing decrease of N0.1 billion or 48.6 per cent below the level recorded in the preceding quarter but, increased by N0.01 billion or 16.9 per cent above the level reported in the corresponding period of 2014. Liquid Assets constituted 1.0 per cent of the bank's total assets during the period under review (Table 3.3.1 and Figure 3.3.1).



#### Fig. 3.3.1: Movements in Liquid Assets

#### 3.3.3 Credit to the Domestic Economy

TIB's aggregate Credit to Domestic Economy declined by 12.5 per cent to N0.8 billion in the period under review, representing decreases of N0.1 billion below the levels reported in the preceding quarter and the corresponding period of 2014, respectively. Credit to Domestic Economy accounted for 10.5 per cent of the total assets of the TIB in Q<sub>4</sub> 2015





#### 3.3.4 Other Assets

Other Assets of TIB stood at N4.5 billion, representing increases of N0.8 billion or 19.9 per cent and N0.4 billion or 9.3 per cent above the levels reported in the preceding quarter and the corresponding period of 2014 respectively. Other Assets contributed 57.1 per cent of the total assets of the bank in  $Q_4$  2