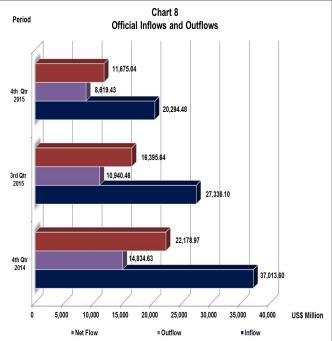

| Supply and Major Uses of Foreign Exchange                                 | 122 |
|---------------------------------------------------------------------------|-----|
| Sectoral Utilization of Foreign Exchange                                  | 123 |
| Exchange Rate Movements                                                   | 123 |
| Value of the Naira and External Competitiveness of the Nigerian Economy   | 124 |
| External Reserves                                                         | 125 |
| International Commodity Prices                                            | 126 |
| List of Tables                                                            |     |
| Summary of Balance of Payments Account                                    | 127 |
| Degree of Openness                                                        | 128 |
| Inflow and Outflow of Foreign Exchange through the Economy                | 128 |
| Currency Composition of Foreign Exchange Reserves                         | 129 |
| Supply of Foreign Exchange                                                | 129 |
| Public Sector External Debt                                               | 129 |
| Sectoral Utilization of Foreign Exchange by DMBs for 'Valid' Transactions | 130 |
| Average Exchange Rates                                                    | 131 |
| NEER and REER Indices                                                     | 131 |
| Holdings of External Reserves                                             | 131 |
| International Commodity Prices                                            | 131 |