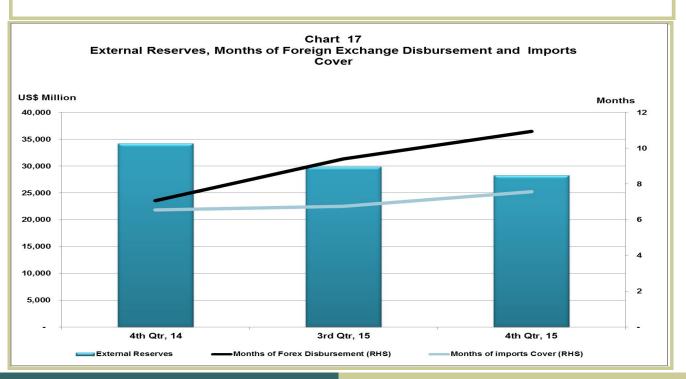

2015 (Table 6 and Chart 15).



# Value of the Naira and External Competitiveness of the Nigerian Economy

## **Debt Service Payments**

Public sector debt service payments decreased from US\$ 0.11 million in Q3, 2015 to US\$ 0.06 million in Q4, 2015 (Table 6 and Chart 16).



# **External Reserves**

## **External Reserves**

The level of official foreign reserves as at end-December, 2015 stood at US\$28,284.82 million as against US\$29,880.21 million and US\$34,241.54 million in the preceding and corresponding quarters, respectively. The current level of reserves could finance 10.9 months of foreign exchange disbursements and 7.6 months of imports as against 9.4 months of foreign exchange disbursements and 6.7 months of imports recorded in the preceding period (Table 1 and Chart 17 ).



# **External Reserves**

## **Holdings of External Reserves**

Analysis of the statistics on the holdings of external reserves revealed that the share of CBN holdings to the total stock of reserves stood at 68.9 per cent. On the other hand, the share of the Federation and Federal Government stood at 8.7 and 22.4 per cent respectively (Table 10 and Chart 18).



# International Commodity Prices

## International Commodity Prices

The price per metric ton of cocoa which averaged US\$3,252.49 in Q3 2015 increased to US\$3,301.60 in the review period and crude oil price which averaged US\$50.73 in Q3 2015 decreased to US\$44.01 in the review period. The price per metric ton of soya beans which averaged US\$ 323.27 in Q4, 2015 recorded a decline of about 7.0 per cent and 12.8 per cent below t