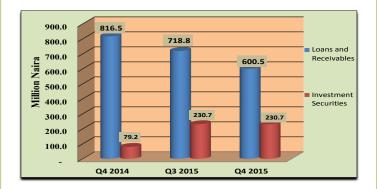

representing decrease of N0.1 billion or 48.6 per cent below the level recorded in the preceding quarter but, increased by N0.01 billion or 16.9 per cent above the level reported in the corresponding period of 2014. Liquid Assets constituted 1.0 per cent of the bank's total assets during the period under review (Table 3.3.1 and Figure 3.3.1).



#### Fig. 3.3.1: Movements in Liquid Assets

#### 3.3.3 Credit to the Domestic Economy

TIB's aggregate Credit to Domestic Economy declined by 12.5 per cent to N0.8 billion in the period under review, representing decreases of N0.1 billion below the levels reported in the preceding quarter and the corresponding period of 2014, respectively. Credit to Domestic Economy accounted for 10.5 per cent of the total assets of the TIB in Q<sub>4</sub> 2015





#### 3.3.4 Other Assets

Other Assets of TIB stood at N4.5 billion, representing increases of N0.8 billion or 19.9 per cent and N0.4 billion or 9.3 per cent above the levels reported in the preceding quarter and the corresponding period of 2014 respectively. Other Assets contributed 57.1 per cent of the total assets of the bank in  $Q_4$  2015 (Table 3.3.1 and Figure 3.3.3).

## The Infrastructure Bank



#### Fig. 3.3.3: Movements in Other Assets

#### 3.3.5 Property and Equipment (Fixed Assets)

Total Property and Equipment (Fixed Assets) of TIB during the review period stood at N2.1 billion. Property and Equipment (Fixed Assets) accounted for 26.0 per cent of the total assets of the TIB in  $Q_4$  2015 (Table 3.3.1 and Fig.3.3.4)



Fig. 3.3.4: Movements in Fixed Assets

#### 3.3.6