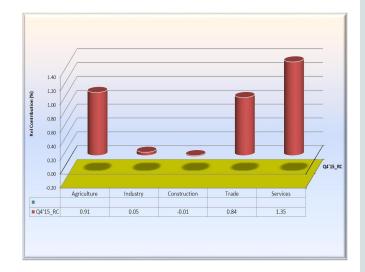

vices sectors which grew by 3.48 and 3.25 per cent, respectively. On the other hand, construction sectors contracted by 0.35 per cent, respectively.

In terms of contributions by value, the services sector contributed ₦7,087.97 billion or 41.59 percent of the total real GDP in Q4, 2015. Agriculture, Trade and Industrial sectors contributed 26.30, 18.14 and 10.08 per cent, respectively. The lowest contribution of 3.89 per cent was from construction sector.

#### 2.1 Sectoral Analysis of Quarterly Non-Oil Real GDP

#### 2.1.1 Agricultural Sector

Sectoral analysis showed that Agricultural output in real terms stood at \$4,481.26 billion in Q4, 2015 compared with \$4,330.65 billion in Q4, 2014.

The major driver of growth in Q4, 2015 was crop production with a contribution of 0.76 per cent.



Fig 9: Drivers of Quarterly Real Non-Oil GDP Growth in Quarter four, 2015



Fig. 10: Agricultural Sector: Drivers of Real Non-Oil GDP in Quarter four, 2015

**GDP Growth** 

The increase in Non-oil Real GDP for Fourth quarter, 2015 was largely accounted for by all the sectors except construction Livestock recorded fastest growth in Agricultural subsector in Q4, 2015, with a growth of 5.64 per cent over the corresponding quarter of 2014. Fishing, Forestry as well as Crop production grew by 5.41, 4.05 and 3.25 per cent, respectively.

In terms of contributions by value, crop production sub-sector contributed ₦4,010.93 billion or 23.54 per cent. Livestock, fishing and forestry contributed 1.93, 0.56 and 0.27 per cents respectively.

#### 2.1.2 Industrial Sector

Analysis of Industrial sect