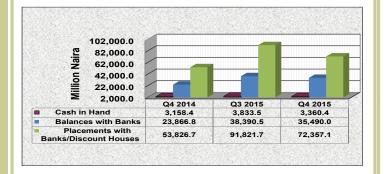

Total liquid assets of the Microfinance Banks during the review period stood at N111.2 billion, representing decrease of N22.8 billion or 17.0 per cent below the level reported in the preceding quarter but, increased by N30.4 billion or 37.5 per cent above the level reported in the corresponding period of 2014.

## **Microfinance Banks**

The 17.0 per cent decline in Liquid Assets was accounted for by the decreases of N19.5 billion or 21.2 per cent, N2.9 billion or 7.6 per cent and N0.5 billion or 12.3 per cent in Placements with Banks/Discount House, Balances with Banks and Cash in Hand, respectively.

Liquid Assets constituted 32.3 per cent of Microfinance Banks' total assets during the period under review (Table 5.1.1 and Figure 5.1.3).

#### Fig. 5.1.3: Composition of Liquid Assets



#### 5.1.4 Credit to the Domestic Economy

The Microfinance Banks' aggregate Credit to Domestic Economy amounted to N191.4 billion, representing increases of N30.6 billion or 19.0 per cent and N77.3 billion or 67.7 per cent above the levels reported in the preceding quarter and the corresponding period of 2014, respectively. The 19.0 per cent increase in Domestic Credit was largely accounted for by the increase of N33.0 billion or 23.4 per cent in Loans & Advances. This increase was, however, moderated by N2.1 billion or 14.7 per cent and N0.2 billion or 4.2 per cent decreases in Short Term Investments and Long Term Investments, respectively. Credit to Domestic Economy accounted for 55.7 per cent of the total assets of Microfinance Banks in  $Q_4$  2015 (Table 5.1.1 and Figure 5.1.4).