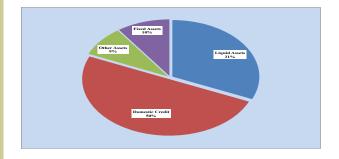

, the FCs Total Borrowings limit to shareholders' fund ratio during the review period stood at 2.9:1 as against the 10:1 maximum ratio prescribed for the fiscal year 2015. In addition, the FCs' aggregate Loans-to-Total Borrowing ratio was 0.2 per cent higher than the position in the previous quarter (Table 3.1.1 and Figure 3.1.4).



#### Fig. 3.1.4: Total Borrowings

#### 3.1.7 Sources and Uses of Funds

The major sources of funds were the expansions in Total Borrowings, Other Liabilities and Shareholders Fund to the tune of N5.8 billion, N1.9 billion and N1.4 billion, respectively.



#### Fig. 3.1.5: Sources of Funds

Funds were largely utilized in the expansions in Domestic Credit, Liquid Assets and Fixed Assets to the tune of N4.6 billion, 2.9 billion and N0.9 billion, respectively.



Fig. 3.1.6: Uses of Funds

## **3.0 Other Financial Intermediaries: 3.2 Bank of Industry**

# **3.2.1** Comparative Statements of Assets and Liabilities

Total assets/liabilities of the Bank of Industry (BOI) stood at N704.7 billion, representing increases of N1.8 billion or 0.3 per cent and N59.3 billion or 9.2 per cent above the levels reported in the preceding quarter and the corresponding period of 2014, respectively.

The 0.3 per cent increase in total assets largely reflected the N13.5 billion or 2.1 per cent and 0.1 billion or 0.7 per cent increases in Domestic Credit and Fixed Assets, respectively. These increases were, however, moderated by N11.2 billion or 42.9 per cent and N0.6 billion or 9.5 per cent decreases in Liquid Assets and Other Assets, respectively.

Similarly, the 0