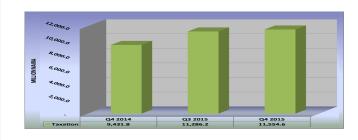

## Appendix VII : Break Down of Net Credit to Government — December 2015

| (=N= 'Millions)                 | Dec-14      | Nov-15      | Dec-15      | Dec14_Dec15 Flow |
|---------------------------------|-------------|-------------|-------------|------------------|
| MA: Claims on Federal Govt      | 922,379.3   | 2,274,290.9 | 2,513,981.8 | 1,591,602.50     |
| CBs: Claims on Federal Govt     | 3,979,014.1 | 4,189,769.4 | 4,524,074.3 | 545,060.24       |
| MB: Claims on Federal Govt      | 74,955.9    | 71,233.8    | 74,746.8    | (209.05)         |
| NIB: Claims on Federal Govt     | 2,400.0     | 1,242.4     | 1,242.4     | (1,157.60)       |
| Total Claims on Government      | 4,978,749.2 | 6,536,536.5 | 7,114,045.3 | 2,135,296.09     |
| MA:Federal Govt Deposit         | 3,064,063.4 | 4,720,055.6 | 4,167,049.3 | 1,102,985.85     |
| CBs:Federal Govt Deposit        | 764,578.5   | 52,489.1    | 53,807.0    | (710,771.57)     |
| MB:Federal Govt Deposit         | -           | -           | -           | -                |
| NIB:Federal Govt Deposit        | -           | -           | -           | -                |
| Total Government Deposit        | 3,828,642.0 | 4,772,544.7 | 4,220,856.2 | 392,214.27       |
| Net Credit to Government        | 1,150,107.2 | 1,763,991.8 | 2,893,189.1 | 1,743,082        |
|                                 |             |             |             |                  |
| Growth over Preceeding December | 145.76      | 53.38       | 151.56      |                  |
|                                 |             |             |             |                  |

# Commercial Banks Activities Report for December 2015