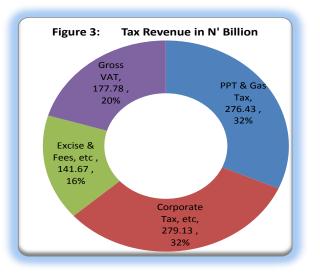

lion. The gross non-oil revenue achieved 66.99 per cent of budgetary target (Table 1).

## 1.1.2 Tax and Non-Tax Revenue

Classification of federally-collected revenue into tax and non-tax showed that, the sum of \$875.00 billion was tax revenue, while non-tax revenue amounted to \$535.39 billion, during the reviewed quarter (Figure 2).



## 1.1.2.1 Tax Revenue

At \$875.00 billion, gross tax revenue fell by \$221.15 billion or 20.18 per cent, relative to its level in the preceding quarter. It also dropped by \$266.71 billion or 23.36 per cent, in relation with its level in the corresponding quarter of 2014 (Table 2). Further analysis showed that Corporate Tax, CGT, CIT and Stamp Duties, made the highest contribution of \$279.13 billion or 31.90 per cent of total tax revenue (Figure 3).



Total tax collection met 67.90 per cent of its budgetary estimate during the review quarter.

## 1.1.2.2 Non-Tax Revenue

Gross non-tax revenue stood at \\$535.39 billion, representing decreases of \\$55.29 or 9.36 per cent and \\$322.18 or 37.57 per cent, when compared with the levels recorded in the preceding quarter and the corresponding quarter of 2014, respectively. Of the total non-tax revenue, crude oil sales accounted for 77.67 per cent or \\$415.82 billion. Non-tax revenue collection reflected a 55.62 per cent budgetary performance (Table 2 and figure 4).



#### **1.2 STATUTORY ALLOCATION**

The sum of ₩1,200.59 billion federally collected revenue was distributed among the three tiers of government during the reviewed quarter. Further analysis showed that ₩993.81 billion came f