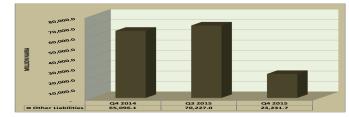

## Appendix VII : Break Down of Net Credit to Government — December 2015

| (=N= 'Millions)                 | Dec-14      | Nov-15      | Dec-15      | Dec14_Dec15 Flow |
|---------------------------------|-------------|-------------|-------------|------------------|
| MA: Claims on Federal Govt      | 922,379.3   | 2,274,290.9 | 2,513,981.8 | 1,591,602.50     |
| CBs: Claims on Federal Govt     | 3,979,014.1 | 4,189,769.4 | 4,524,074.3 | 545,060.24       |
| MB: Claims on Federal Govt      | 74,955.9    | 71,233.8    | 74,746.8    | (209.05)         |
| NIB: Claims on Federal Govt     | 2,400.0     | 1,242.4     | 1,242.4     | (1,157.60)       |
| Total Claims on Government      | 4,978,749.2 | 6,536,536.5 | 7,114,045.3 | 2,135,296.09     |
| MA:Federal Govt Deposit         | 3,064,063.4 | 4,720,055.6 | 4,167,049.3 | 1,102,985.85     |
| CBs:Federal Govt Deposit        | 764,578.5   | 52,489.1    | 53,807.0    | (710,771.57)     |
| MB:Federal Govt Deposit         | -           | -           | -           | -                |
| NIB:Federal Govt Deposit        | -           | -           | -           | -                |
| Total Government Deposit        | 3,828,642.0 | 4,772,544.7 | 4,220,856.2 | 392,214.27       |
| Net Credit to Government        | 1,150,107.2 | 1,763,991.8 | 2,893,189.1 | 1,743,082        |
|                                 |             |             |             |                  |
| Growth over Preceeding December | 145.76      | 53.38       | 151.56      |                  |
|                                 |             |             |             |                  |

# Commercial Banks Activities Report for December 2015