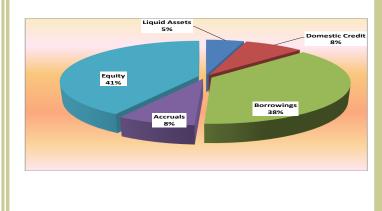

#### 1.2 Net Foreign Assets

Net foreign assets decreased by N1,300.89 billion or 18.71 per cent to N5,653.3 billion year-to-date. The 18.71 per cent contraction in NFA was 29.30 percentage points lower than the provisional programmed target of 10.60 per cent for fiscal 2015. This movement is largely traceable to the decline in foreign assets (net) of CBN, commercial banks and merchant banks (Table I, Fig 1(d) and Appendix I).

## **1.3** Other Assets (Net)

Other assets net (OAN), year-to-date and year-on-year, marginally increased by N79.00 billion or 1.08 per cent. At this level, OAN was also N154.87 billion or 2.10 per cent above the level reported a month ago (Table 1 and Fig 1(e)).

Fig 1(e): OAN YoY and YtD growth

The 1.08 per cent expansion in OAN from its level in December 2014 was accounted for by the increases of 14.79, 0.13 and 0.10 percentage points in the relative contributions of OAN of CBN, NIB and MBs, respectively. This outweighed the 13.94 percentage point decrease in relative contribution of OAN of commercial banks (Fig 1 (f)).