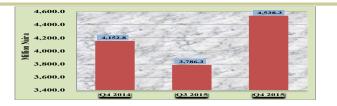

#### 1.2 Net Foreign Assets

Net foreign assets decreased by N1,300.89 billion or 18.71 per cent to N5,653.3 billion year-to-date. The 18.71 per cent contraction in NFA was 29.30 percentage points lower than the provisional programmed target of 10.60 per cent for fiscal 2015. This movement is largely traceable to the decline in foreign assets (net) of CBN, commercial banks and merchant banks (Table I, Fig 1(d) and Appendix I).

Fig 1(b): NCG YoY and YtD growth

Fig 1(d): NFA YoY and YtoD growth