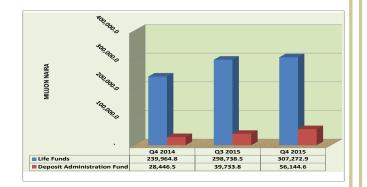

## Appendix VII : Break Down of Net Credit to Government — December 2015

| (=N= 'Millions)                 | Dec-14      | Nov-15      | Dec-15      | Dec14_Dec15 Flow |
|---------------------------------|-------------|-------------|-------------|------------------|
| MA: Claims on Federal Govt      | 922,379.3   | 2,274,290.9 | 2,513,981.8 | 1,591,602.50     |
| CBs: Claims on Federal Govt     | 3,979,014.1 | 4,189,769.4 | 4,524,074.3 | 545,060.24       |
| MB: Claims on Federal Govt      | 74,955.9    | 71,233.8    | 74,746.8    | (209.05)         |
| NIB: Claims on Federal Govt     | 2,400.0     | 1,242.4     | 1,242.4     | (1,157.60)       |
| Total Claims on Government      | 4,978,749.2 | 6,536,536.5 | 7,114,045.3 | 2,135,296.09     |
| MA:Federal Govt Deposit         | 3,064,063.4 | 4,720,055.6 | 4,167,049.3 | 1,102,985.85     |
| CBs:Federal Govt Deposit        | 764,578.5   | 52,489.1    | 53,807.0    | (710,771.57)     |
| MB:Federal Govt Deposit         | -           | -           | -           | -                |
| NIB:Federal Govt Deposit        | -           | -           | -           | -                |
| Total Government Deposit        | 3,828,642.0 | 4,772,544.7 | 4,220,856.2 | 392,214.27       |
| Net Credit to Government        | 1,150,107.2 | 1,763,991.8 | 2,893,189.1 | 1,743,082        |
|                                 |             |             |             |                  |
| Growth over Preceeding December | 145.76      | 53.38       | 151.56      |                  |
|                                 |             |             |             |                  |

# Commercial Banks Activities Report for December 2015