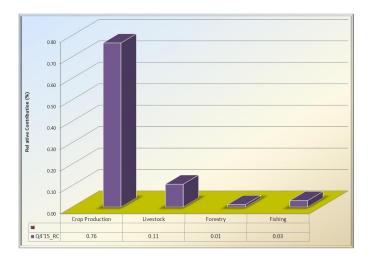

Fig 1(f): Relative Contribution of Other Assets (Net) Components

The year-to-date expansion in OAN was attributable majorly to the increases of N496.4 billion, N450.9 billion, N284.7 billion & N147.9 billion in CBN securities, CBN claims on DMBs, CBN unclassified assets & DMBs claims on CBN as well as decreases of N178.2 billion in DMBs required reserves at CBN and N118.8 billion in DMBs Bond & money market instruments (Appendix VI).