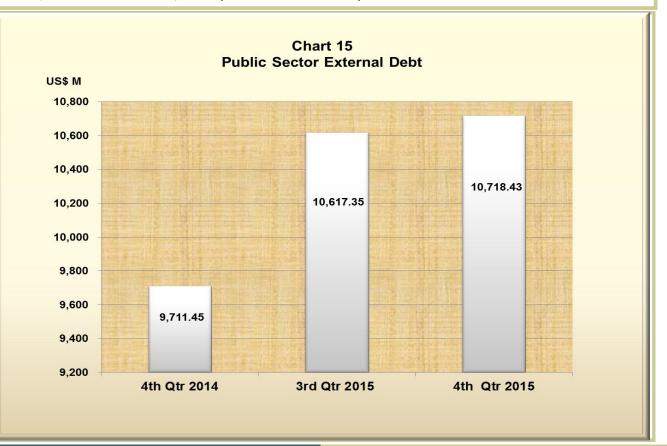

at the BDC segment of the market, the naira traded for N238.5603 to US\$1.00 as against N225.2064 in Q3, 2015 (Table 8 and Chart 13).



Q3 & Q4, 2015 Premium is between BDC and Interbank since the RDAS window was closed on 18/02/2015.

# Value of the Naira and External Competitiveness of the Nigerian Economy

## **NEER and REER**

The index of nominal effective exchange rate of the naira decreased to 105.90 in Q4, 2015 as against 107.81 in Q3, 2015.

Also, the real effective exchange rate index, stood at 70.65 as against 73.06 in the preceding quarter (Table 9 and Chart 14).



# **External Debt**

## **Public Sector External Debt**

The public sector external debt increased to US\$10,718.43 million in Q4, 2015 from its level of US\$10,617.35 million in Q3, 2015 (Table 6 and Chart 15).



# Value of the Naira and External Competitiveness of the Nigerian Economy

## **Debt Service Payments**

Public sector debt service payments decreased from US\$ 0.11 million in Q3, 2015 to US\$ 0.06 million in Q4, 2015 (Table 6 and Chart 16).



# **External Reserves**

## **External Reserves**

The level of official foreign reserves as at end-December, 2015 stood at US\$28,284.82 million as against US\$29,880.21 million and US\$34,241.54 million in the preceding and corresponding quarters, respectively. The current level of reserves could finance 10.9 months of foreign exchange disbursements and 7.6 months of imports as against 9.4 months of foreign exchange disbursements and 6.7 months of imports recorded in the preceding period (Table 1 and Chart 17 ).



# **External Reserves**

## *