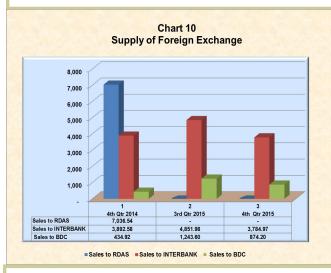

| Supply and Major Uses of Foreign Exchange                                 | 122 |
|---------------------------------------------------------------------------|-----|
| Sectoral Utilization of Foreign Exchange                                  | 123 |
| Exchange Rate Movements                                                   | 123 |
| Value of the Naira and External Competitiveness of the Nigerian Economy   | 124 |
| External Reserves                                                         | 125 |
| International Commodity Prices                                            | 126 |
| List of Tables                                                            |     |
| Summary of Balance of Payments Account                                    | 127 |
| Degree of Openness                                                        | 128 |
| Inflow and Outflow of Foreign Exchange through the Economy                | 128 |
| Currency Composition of Foreign Exchange Reserves                         | 129 |
| Supply of Foreign Exchange                                                | 129 |
| Public Sector External Debt                                               | 129 |
| Sectoral Utilization of Foreign Exchange by DMBs for 'Valid' Transactions | 130 |
| Average Exchange Rates                                                    | 131 |
| NEER and REER Indices                                                     | 131 |
| Holdings of External Reserves                                             | 131 |
| International Commodity Prices                                            | 131 |