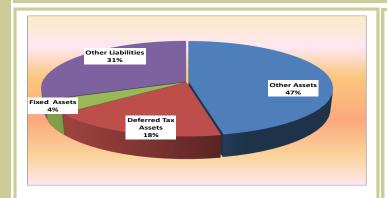

## **1.3** Other Assets (Net)

Other assets net (OAN), year-to-date and year-on-year, marginally increased by N79.00 billion or 1.08 per cent. At this level, OAN was also N154.87 billion or 2.10 per cent above the level reported a month ago (Table 1 and Fig 1(e)).

Fig 1(e): OAN YoY and YtD growth

The 1.08 per cent expansion in OAN from its level in December 2014 was accounted for by the increases of 14.79, 0.13 and 0.10 percentage points in the relative contributions of OAN of CBN, NIB and MBs, respectively. This outweighed the 13.94 percentage point decrease in relative contribution of OAN of commercial banks (Fig 1 (f)).

Fig 1(f): Relative Contribution of Other Assets (Net) Components

The year-to-date expansion in OAN was attributable majorly to the increases of N496.4 billion, N450.9 billion, N284.7 billion & N147.9 billion in CBN securities, CBN claims on DMBs, CBN unclassified assets & DMBs claims on CBN as well as decreases of N178.2 billion in DMBs required reserves at CBN and N118.8 billion in DMBs Bond & money market instruments (Appendix VI).