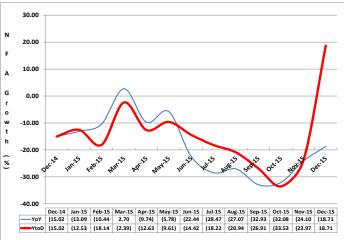

#### 1.2 Net Foreign Assets

Net foreign assets decreased by N1,300.89 billion or 18.71 per cent to N5,653.3 billion year-to-date. The 18.71 per cent contraction in NFA was 29.30 percentage points lower than the provisional programmed target of 10.60 per cent for fiscal 2015. This movement is largely traceable to the decline in foreign assets (net) of CBN, commercial banks and merchant banks (Table I, Fig 1(d) and Appendix I).

Fig 1(b): NCG YoY and YtD growth

Fig 1(d): NFA YoY and YtoD growth