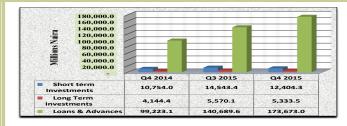

#### 5.1.4 Credit to the Domestic Economy

The Microfinance Banks' aggregate Credit to Domestic Economy amounted to N191.4 billion, representing increases of N30.6 billion or 19.0 per cent and N77.3 billion or 67.7 per cent above the levels reported in the preceding quarter and the corresponding period of 2014, respectively. The 19.0 per cent increase in Domestic Credit was largely accounted for by the increase of N33.0 billion or 23.4 per cent in Loans & Advances. This increase was, however, moderated by N2.1 billion or 14.7 per cent and N0.2 billion or 4.2 per cent decreases in Short Term Investments and Long Term Investments, respectively. Credit to Domestic Economy accounted for 55.7 per cent of the total assets of Microfinance Banks in  $Q_4$  2015 (Table 5.1.1 and Figure 5.1.4).





#### 5.1.5 Shareholders' Fund

Shareholders' Fund of the Microfinance Banks amounted to N91.4 billion representing a decrease of N6.5 billion or 6.7 per cent below the level reported in the preceding quarter but, increased by N38.3 billion or 72.3 per cent above the level reported in the corresponding quarter of 2014. The 6.7 per cent decline in the Shareholders' Fund was attributed to the decreases of N6.0 billion or 6.9 per cent and N0.6 billion or 4.8 per cent in Paid-up Capital and Reserves, respectively. Shareholders' Fund accounted for 26.6 per cent of the total liabilities of Microfinance Banks in Q<sub>4</sub> 2015 (Table 5.1.1 and Figure 5.1.5).







On the aggregate, the Microfinance Banks complied with the guidelines on Capital Adequacy Ratio during the period under review