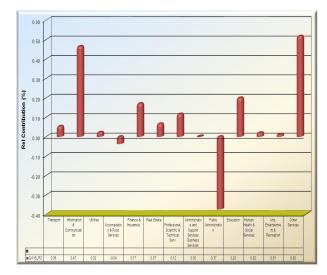

ation; Finance and Insurance; Information and Communication; Utilities and Professional Scientific & Technical Services grew by 8.13, 6.54, 6.41, 4.21, 3.64 and 3.16 per cents, respectively. Public Administration and Accommodation and Food Services on the other hand dampened the sector by 13.11 and 3.55 per cents, respectively.

In terms of contributions by value, information and communication contributed N2,087.81 billion or 11.26 per cent. Real Estate; Professional Scientific and Technical Services; Other Services; Finance and Insurance; Education; Public Administration; Transport and Accommodation and Food Services contributed 8.26, 3.72, 3.48, 2.76, 2.60, 2.43, 1.24 and 0.98 per cent, respectively.



Fig. 7: Trade Sub-Sector Drivers of Quarterly Real GDP Growth in Quarter four, 2015



Fig. 8: Service Sector: Drivers of Real GDP Growth in Quarter four, 2015

Real GDP growth for fourth quarter 2015 was strengthened by Services, Agriculture and Trade

#### 2. Non-Oil Real Quarterly GDP

The quarterly Gross Domestic Product (GDP), in real terms stood at ₩17,040.79 billion indicating a growth rate of 3.14 per cent in Q4, 2015, compared with the growth rate of 3.05 per cent and 6.44 per cent recorded in the preceding quarter and the corresponding quarter of 2014, respectively, (Table II, Fig 1).

The leading driver of growth in Q4, 2015 was the services sector with a contribution of 1.35 percentage points. Other drivers of growth include agriculture and trade, which contributed 0.91 and 0.84 percentage points, respectively. Construction sector moderated the growth in the qu