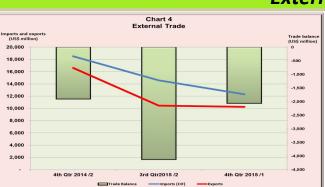

,822.96 million in Q3, 2015. Income (net) stood at a deficit of US\$2,933.19 million as against US\$4,100.37 million in the corresponding quarter of 2014. Similarly, out payments in respect of services stood at US\$3,386.88 million in Q4, 2015 as against US\$4,901.30 million in Q3 2015. Current transfers (net) increased during the period under review to US\$5,278.90 million in Q4, 2015 from US\$4,818.05 million in Q3, 2015. (Table 1 and Chart 3).



# **External Trade**

## **External Trade**

Nigeria's trade balance improved in Q4, 2015 when compared with the level in Q3, 2015. Aggregate imports (fob) and exports stood at US\$11,221.46 million and US\$10,248.72 million in Q4, 2015, respectively as against US\$13,282.11 million and US\$10,459.15 million in Q3, 2015 (Table 1 and Chart 5).



# **External Trade**



## **Degree of Openness**

The degree of openness, as measured by the ratio of total external trade to GDP, declined to 0.16 in the period under review from 0.19 and 0.25 recorded in Q3, 2015 and Q4, 2014, respectively (Table 2 and Chart 6).



# **Capital Inflows**

## **FDI and Portfolio Inflows**

FDI inflows declined to US\$501.83 million in Q4, 2015 from US\$1,213.98 million in Q3, 2015. Estimated portfolio investment inflows (liabilities), however, increased significantly from a reverse investment level of US\$387.32 million in Q3, 2015 to US\$1,153.34 million in Q4, 2015 (Table 1 and Chart 7).



# Foreign Exchange Inflows and Outflows

## Inflow and Outflow

Available statistics indicated that foreign exchange inflows to the economy in Q4, 2015 stood at US