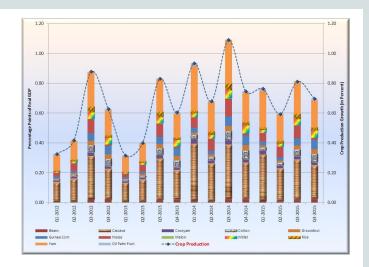

leum and natural gas sub-sector dampened the growth by 8.28 per cent.

In terms of contributions by value, manufacturing contributed #1,688.34 billion or 9.11 per cent. Crude Petroleum and Natural Gas and Solid Minerals contributed 8.06 and 0.16 per cent respectively.

#### 1.1.3 Construction Sector

Sectoral analysis showed that construction output in real terms declined slightly to ¥663.35 billion in Q4, 2015 compared with ¥665.70 billion in Q4, 2014. However, construction sector accounted for 3.58 per cent share of total real GDP.

#### 1.1.4 Trade Sector

Sectoral analysis showed that trade output in real terms grew to \$3,091.10 billion or 4.69 per cent in Q4, 2015 compared with \$2,952.62 billion in Q4, 2014. However, trade sector represented 16.68 per cent share of total real GDP.



Fig. 4: Crop Production: Drivers of Real GDP Growth in Quarter four, 2015







Fig. 6: Manufacturing Sub-Sector: Drivers of Real GDP Growth in Quarter four, 2015

#### 1.1.5 Services Sector

Analysis of Services sector showed that its output in real terms rose to \$7,087.97 billion in Q4, 2015 compared with \$6,864.56 billion in Q4, 2014.

The major drivers of growth in Q4, 2015 were other services; information and communication; education; finance and insurance and professional, scientific & technical services sub-sectors, contributing 0.52, 0.47, 0.20, 0.17 and 0.12 percentage points, respectively. Public Administration and Accommodation and Food Services subsectors, however dampened the growth by 0.37 and 0.04 percentage points, respectively.

Other services sub-sector recorded fast