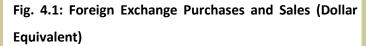

.7 billion, respectively. Other uses of funds was the expansion of N0.5 billion and contraction of N0.4 billion in Liquid Assets and Exchange Equalization/Translation (Table 3.5.2 and Figure 3.5.4 & 3.5.5).







Fig. 3.5.5 Uses of Funds

# 4.0 Financial Auxiliaries:4.1 Bureau De Change

#### 4.1 Foreign Exchange Purchases

Total foreign exchange purchases by the BDCs in Q<sub>4</sub> 2015 stood at US\$670.00 million, representing decreases of US\$25.94 million or 3.7 percent and US\$185.50 million or 21.7 per cent below the levels reported in the preceding quarter and the corresponding period of 2014, respectively. The monthly average exchange rates applied during the review quarter peaked at N197.00/US\$ in December 2015 up from N196.91/US\$ recorded in July of the previous quarter.





In naira terms, the value of foreign exchange purchased amounted to N130,902.35 million, representing decreases of N6,227.18 million or 4.5 percent and N9,575.70 million or 6.8 per cent below the levels reported in the preceding quarter and the corresponding period of 2014, respectively (Table 4.1, Figure 4.1 and Figure 4.2).

#### 4.2 Foreign Exchange Sales

Total foreign exchange sales by the BDCs in  $Q_4$  2015 stood at US\$670.00 million, representing decreases of US\$25.94 million or 3.7 percent and US\$185.50 million or 21.7 per cent below the levels reported in the preceding quarter and the corresponding period of 2014, respectively (Table 4.2).

During the review quarter, the highest selling monthly average exchange rate was recorded in December 2015, which stood at N202.66/US\$