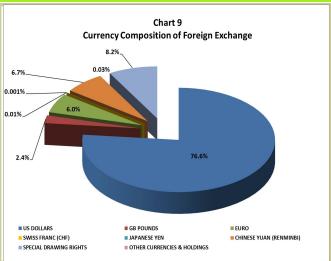

| Supply and Major Uses of Foreign Exchange                                 | 122 |
|---------------------------------------------------------------------------|-----|
| Sectoral Utilization of Foreign Exchange                                  | 123 |
| Exchange Rate Movements                                                   | 123 |
| Value of the Naira and External Competitiveness of the Nigerian Economy   | 124 |
| External Reserves                                                         | 125 |
| International Commodity Prices                                            | 126 |
| List of Tables                                                            |     |
| Summary of Balance of Payments Account                                    | 127 |
| Degree of Openness                                                        | 128 |
| Inflow and Outflow of Foreign Exchange through the Economy                | 128 |
| Currency Composition of Foreign Exchange Reserves                         | 129 |
| Supply of Foreign Exchange                                                | 129 |
| Public Sector External Debt                                               | 129 |
| Sectoral Utilization of Foreign Exchange by DMBs for 'Valid' Transactions | 130 |
| Average Exchange Rates                                                    | 131 |
| NEER and REER Indices                                                     | 131 |
| Holdings of External Reserves                                             | 131 |
| International Commodity Prices                                            | 131 |