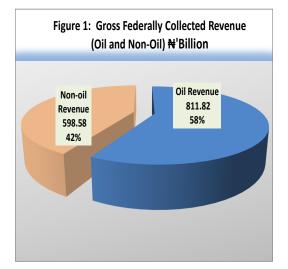

d.

#### **1. REVENUE**

Gross federally-collected revenue stood at №1,410.39 billion during 2015:Q4, in comparison to №1,686.83 billion collected in 2015:Q3 and №1,999.28 billion in 2014:Q4. This represented decreases of №276.44 billion or 16.39 per cent and №588.89 billion or 29.46 per cent, when compared with the levels of the preceding quarter and the corresponding quarter of 2014, respectively. Revenue collections met 62.65 per cent budget performance (Table 1).

#### **1.1 CLASSIFICATION OF REVENUE**

## 1.1.1 Oil and Non-Oil Revenue

Analysis of gross receipts revealed that, at ₩811.82 billion, oil revenue accounted for 57.56 per cent of total federally-collected revenue, while the balance of ₩598.58 billion or 42.44 per cent, was collected from non-oil revenue sources (Figure 1).



#### 1.1.1.1 Oil Revenue

Gross oil revenue for the period under review, reflected decreases of ₦118.65 billion or 12.75 per cent and ₦635.42 billion or 43.91 per cent, from ₦930.46 in 2015:Q3 and ₦1,477.23 in 2014:Q4, respectively. Gross oil revenue met 59.79 per cent budget target of ₦1,357.80 billion (Table 1).

After deductions of first-line charges, net oil revenue stood at ₦594.28 billion, indicating declines of ₦99.43 billion or 14.33 per cent, when compared with the level in 2015:Q3; and ₦413.43 billion or 41.03 per cent, in comparison to its level in 2014:Q4.

### 1.1.1.2 Non-Oil Revenue

At ₩598.58 billion, gross non-oil revenue fell by №157.80 billion or 20.86 per cent, in relation to its preceding quarter's level; but rose by ₩46.53 billion or 8.43 per cent, relative to the c