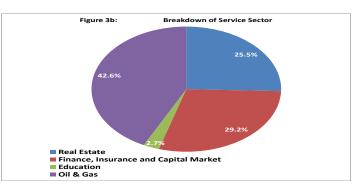

## **1.3** Other Assets (Net)

Other assets net (OAN), year-to-date and year-on-year, marginally increased by N79.00 billion or 1.08 per cent. At this level, OAN was also N154.87 billion or 2.10 per cent above the level reported a month ago (Table 1 and Fig 1(e)).

Fig 1(e): OAN YoY and YtD growth

The 1.08 per cent expansion in OAN from its level in December 2014 was accounted for by the increases of 14.79, 0.13 and 0.10 percentage points in the relative contributions of OAN of CBN, NIB and MBs, respectively. This outweighed the 13.94 percentage point decrease in relative contribution of OAN of commercial banks (Fig 1 (f)).

Fig 1(f): Relative Contribution of Other Assets (Net) Components

The year-to-date expansion in OAN was attributable majorly to the increases of N496.4 billion, N450.9 billion, N284.7 billion & N147.9 billion in CBN securities, CBN claims on DMBs, CBN unclassified assets & DMBs claims on CBN as well as decreases of N178.2 billion in DMBs required reserves at CBN and N118.8 billion in DMBs Bond & money market instruments (Appendix VI).