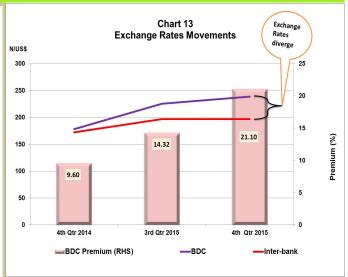

| Supply and Major Uses of Foreign Exchange                                 | 122 |
|---------------------------------------------------------------------------|-----|
| Sectoral Utilization of Foreign Exchange                                  | 123 |
| Exchange Rate Movements                                                   | 123 |
| Value of the Naira and External Competitiveness of the Nigerian Economy   | 124 |
| External Reserves                                                         | 125 |
| International Commodity Prices                                            | 126 |
| List of Tables                                                            |     |
| Summary of Balance of Payments Account                                    | 127 |
| Degree of Openness                                                        | 128 |
| Inflow and Outflow of Foreign Exchange through the Economy                | 128 |
| Currency Composition of Foreign Exchange Reserves                         | 129 |
| Supply of Foreign Exchange                                                | 129 |
| Public Sector External Debt                                               | 129 |
| Sectoral Utilization of Foreign Exchange by DMBs for 'Valid' Transactions | 130 |
| Average Exchange Rates                                                    | 131 |
| NEER and REER Indices                                                     | 131 |
| Holdings of External Reserves                                             | 131 |
| International Commodity Prices                                            | 131 |