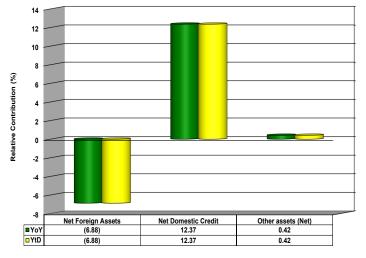

#### 2. Determinants of Money Supply

The measure of money supply broadly defined (M<sub>2</sub>) recorded a 5.90 per cent year-to-date expansion due to the increases of 12.37 percentage point in the relative contributions of net domestic credit. This outweighed the 6.9 percentage point decrease in the relative contribution of net foreign assets (Table II and Fig. 2).

| Table                 | II: Determinants (                                     | of M2  |                                       |
|-----------------------|--------------------------------------------------------|--------|---------------------------------------|
|                       |                                                        |        |                                       |
|                       | Relative Contribution to M2<br>Growth from end-Dec (%) |        | Rel. Contribtion,<br>Year-on_Year (%) |
|                       | Dec-14                                                 | Nov-15 | Dec-15                                |
| Net Foreign Assets    | (10.86)                                                | (8.81) | (6.88)                                |
| Net Domestic Assets   | 31.41                                                  | 5.93   | 12.78                                 |
| Domestic Credit       | 30.20                                                  | 6.33   | 12.37                                 |
| Government (net)      | 17.89                                                  | 3.25   | 9.22                                  |
| Private Sector        | 12.32                                                  | 3.08   | 3.15                                  |
| State & Local Govt    | (1.55)                                                 | (0.18) | 0.25                                  |
| Non-financial public  | 0.01                                                   | (0.00) | (0.00)                                |
| Core Private Sector   | 13.85                                                  | 3.27   | 2.90                                  |
| Other assets(net)     | 1.21                                                   | (0.40) | 0.42                                  |
| Total Monetary Assets | 20.55                                                  | (2.89) | 5.90                                  |