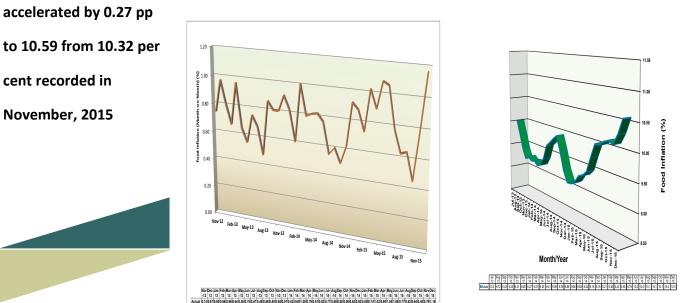

espectively. On year-on-year basis, the relative contributions of rural and urban CPI to the composite CPI stood at 5.12 and 4.44 per cent in December, 2015, compared with 4.32 and 3.66 per cents recorded in December, 2014 (Table IIb). Thus, the major driver of composite CPI inflation in December, 2015 was the rural CPI (Table IIa and IIb).

## **Food Inflation**

### 2. Year-on-Year Food Inflation

The composite food index (with a weight of 50.7 per cent) rose by 1.2 per cent month-on-month to 186.2 index points in December, 2015. On year-on-year basis, food inflation for December, 2015 accelerated by 0.27 pp to 10.59 from 10.32 per cent recorded in November, 2015 . However, food inflation was 10.17, 10.04 and 9.15 per cent, three months ago, six months ago and a year ago, respectively.



The 10.59 per cent yearon-year food inflation was largely accounted for by the contributions of farm produce and processed food, which contributed 5.41 and 5.17 pps, respectively.

Food inflation for

December, 2015

cent recorded in

November, 2015

#### Fig 3: Plot of Actual MoM & YoY Food Inflation

The 10.59 per cent year-on-year food inflation was largely accounted for by the contributions of farm produce and processed food, which contributed 5.41 and 5.17 pps, respectively. The relative contribution of farm produce in the review month increased by 0.20 pp to 5.41 pp from 5.21 pp recorded in the preceding month. Of the 5.41 pp, vegetables; yam, potatoes & other tubers; rice agric sold loose; rice local sold loose; fruits; millet sold loose; maize grain white sold loose and sorghum w