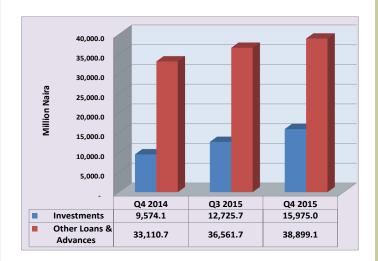

## **1.1.2 Credit to Private Sector**

Credit to private sector increased from its level in December 2014 by N595.61 billion or 3.29 per cent to N18,719.3 billion. At this level, it was 22.77 percentage points lower than the provisional programmed target of 26.06 per cent for fiscal 2015. It rose by 0.08 per cent over the level recorded in the preceding month (Table I and Fig 1(c)).